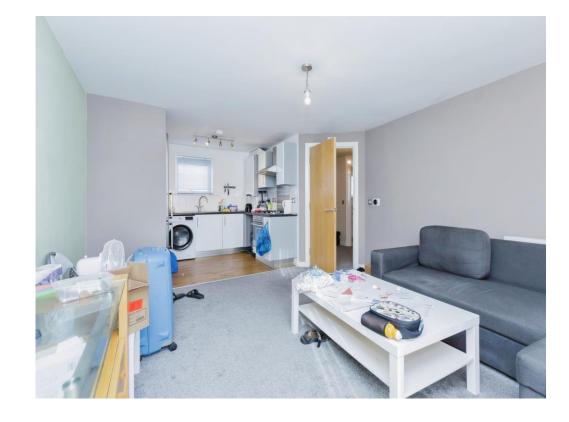

## Hallway

#### Kitchen

14' 4" x 10' 6" ( 4.37m x 3.20m )

### Lounge

13' 1" x 7' ( 3.99m x 2.13m )