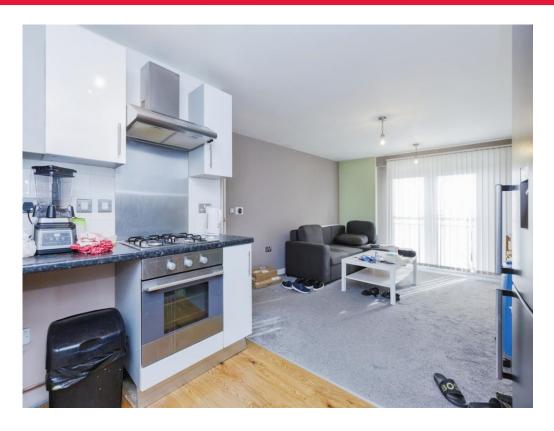

#### Kitchen

14' 4" x 10' 6" ( 4.37m x 3.20m )

### Lounge

13' 1" x 7' ( 3.99m x 2.13m )