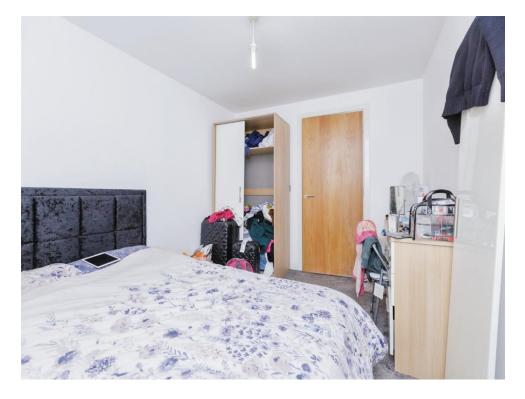

#### Bedroom 1

15' 8" x 9' ( 4.78m x 2.74m )

#### Bedroom 2

12' x 8' 9" ( 3.66m x 2.67m )