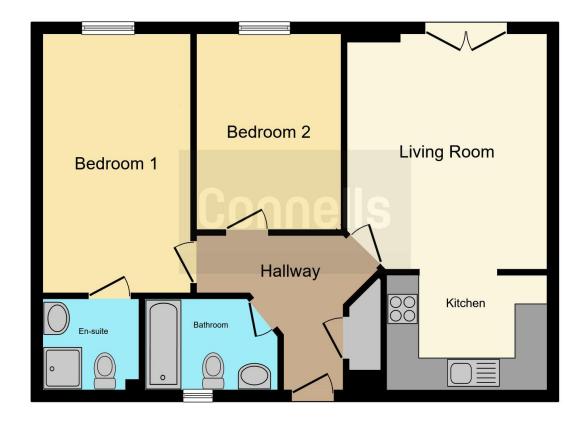

## Hallway

#### Kitchen

14' 4" x 10' 6" ( 4.37m x 3.20m )

### Lounge

13' 1" x 7' ( 3.99m x 2.13m )

#### Bedroom 1

15' 8" x 9' ( 4.78m x 2.74m )

#### **En-Suite**

6' x 5' 6" ( 1.83m x 1.68m )

#### Bedroom 2

12' x 8' 9" ( 3.66m x 2.67m )

#### Bathroom

5' 5" x 8' 1" ( 1.65m x 2.46m )

Residential Sales & Lettings | Mortgage Services | Conveyancing | Surveyors | Land & New Homes

This floor plan is for illustrative purposes only. It is not drawn to scale. Any measurements, floor areas (including any total floor area), openings and orientation are approximate. No details are guaranteed, they cannot be relied upon for any purpose and they do not form part of any agreement. No liability is taken for any error, omission or misstatement. A party must rely upon its own inspection(s). Powered by www.focalagent.com