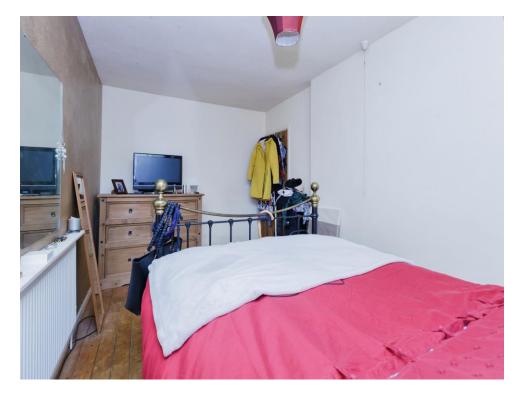

## Bedroom 1

8' 1" x 15' 1" ( 2.46m x 4.60m )

## Bedroom 2

9' x 12' ( 2.74m x 3.66m )