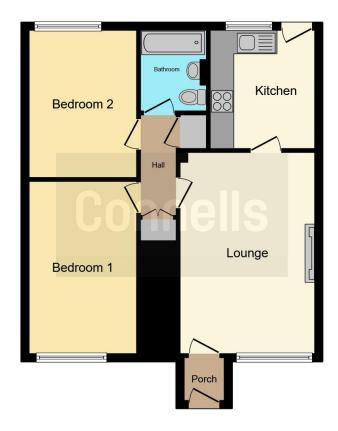

#### Lounge

17' x 11' (5.18m x 3.35m)

# Kitchen

8' 1" x 10' (2.46m x 3.05m)

## Bedroom 1

8' 1" x 15' 1" ( 2.46m x 4.60m )

## Bedroom 2

9' x 12' ( 2.74m x 3.66m )

## Bathroom

6' 1" x 5' ( 1.85m x 1.52m )

Residential Sales & Lettings | Mortgage Services | Conveyancing | Surveyors | Land & New Homes

This floor plan is for illustrative purposes only. It is not drawn to scale. Any measurements, floor areas (including any total floor area), openings and orientation are approximate. No details are guaranteed, they cannot be relied upon for any purpose and they do not form part of any agreement. No liability is taken for any error, omission or misstatement. A party must rely upon its own inspection(s). Powered by www.focalagent.com