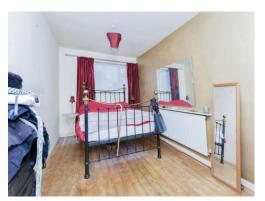

## Bedroom 1

8' 1" x 15' 1" ( 2.46m x 4.60m )

## Bedroom 2

9' x 12' ( 2.74m x 3.66m )