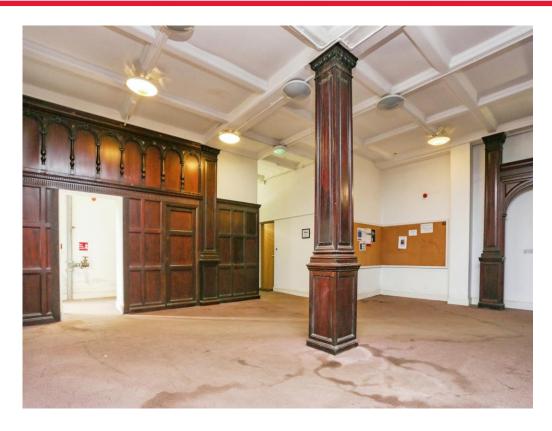

The main entrance opposite Curve Theatre is spacious wood panelled period entrance hall leading to, stairway, central courtyard and lift to all floors.