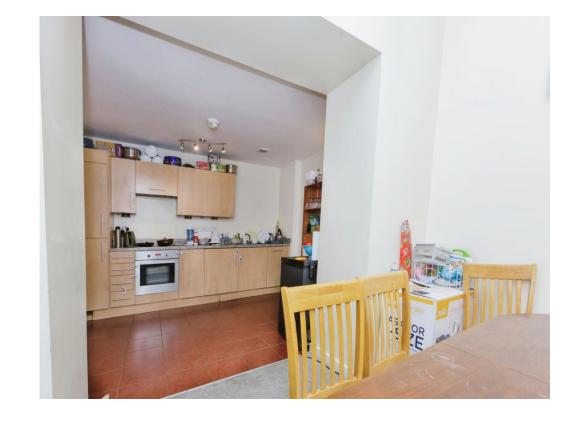

#### Kitchen/Diner

12' 4" x 10' 4" ( 3.76m x 3.15m )

Fitted with wall and base units and an access to the lounge