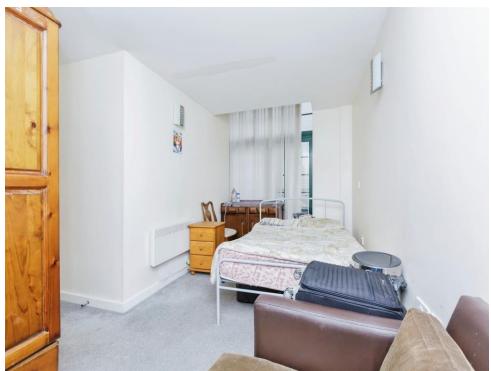

### **Bedroom 1**

15' 3" x 8' (4.65m x 2.44m) With carpet floor and window

#### Bedroom 2

7' 8" x 8' (2.34m x 2.44m) With carpet floor and window