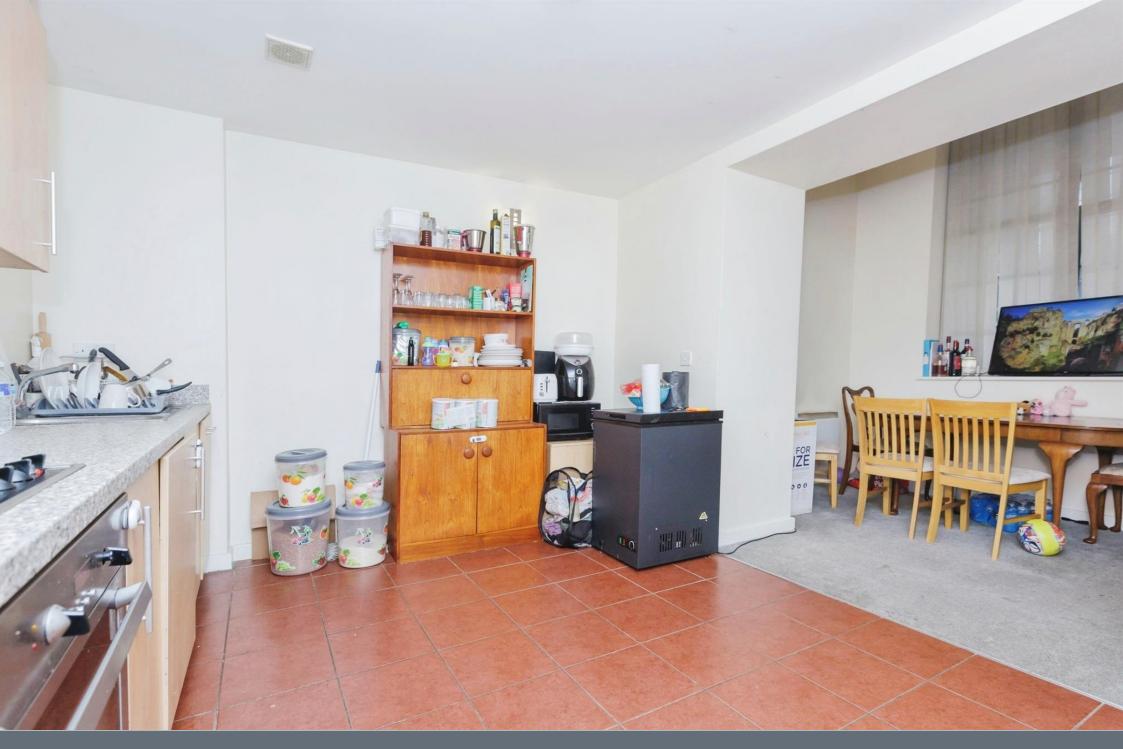

#### Kitchen/Diner

12' 4" x 10' 4" ( 3.76m x 3.15m )

Fitted with wall and base units and an access to the lounge