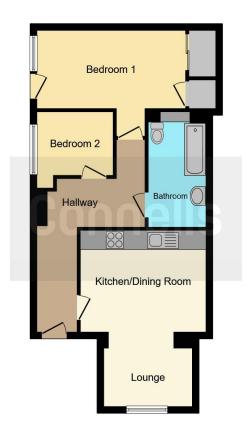

#### Bathroom

With a bath with shower over, hand wash basin & toilet

This floor plan is for illustrative purposes only. It is not drawn to scale. Any measurements, floor areas (including any total floor area), openings and orientation are approximate. No details are guaranteed, they cannot be relied upon for any purpose and they do not form part of any agreement. No liability is taken for any error, omission or misstatement. A party must rely upon its own inspection(s). Powered by www.focalagent.com