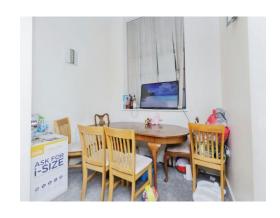

#### Kitchen/Diner

12' 4" x 10' 4" ( 3.76m x 3.15m )

Fitted with wall and base units and an access to the lounge