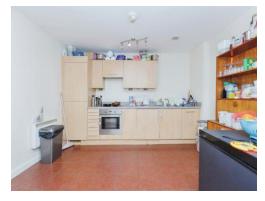

#### Kitchen/Diner

12' 4" x 10' 4" ( 3.76m x 3.15m )

Fitted with wall and base units and an access to the lounge