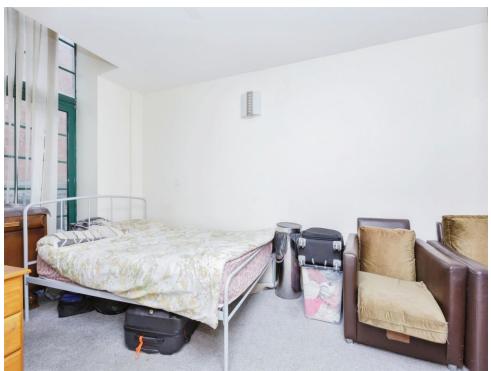

### **Bedroom 1**

15' 3" x 8' (4.65m x 2.44m) With carpet floor and window

#### Bedroom 2

7' 8" x 8' (2.34m x 2.44m) With carpet floor and window