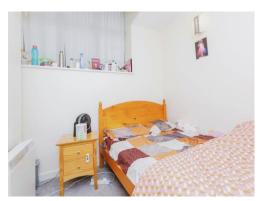

### **Bedroom 1**

15' 3" x 8' (4.65m x 2.44m) With carpet floor and window

#### Bedroom 2

7' 8" x 8' (2.34m x 2.44m) With carpet floor and window