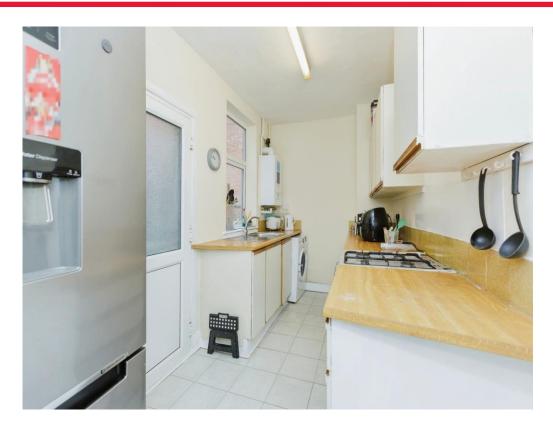

#### Kitchen

13' x 6' (3.96m x 1.83m)

Fully fitted kitchen with an access to the backyard.