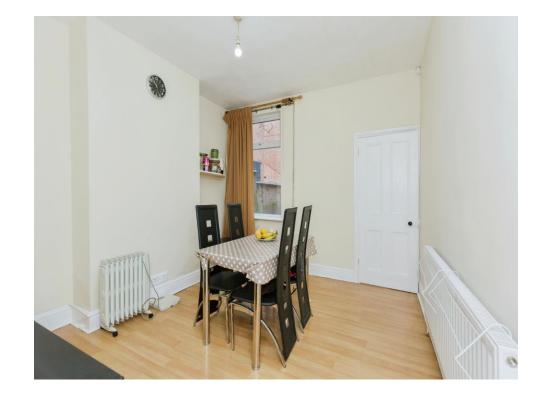

## **Dining Room**

11' x 11' ( 3.35m x 3.35m )

With window to the front and an access to the kitchen.