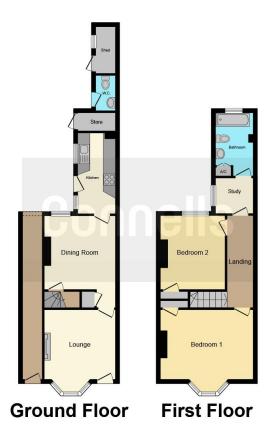

## Ground Floor

#### Lounge

13' x 11' ( 3.96m x 3.35m )

With a bay-window to the front and fireplace.

## **Dining Room**

11' x 11' ( 3.35m x 3.35m )

With window to the front and an access to the kitchen.

#### Kitchen

13' x 6' (3.96m x 1.83m)

Fully fitted kitchen with an access to the backyard.

#### **First Floor**

#### Bedroom 1

11' x 11' (3.35m x 3.35m)
With a bay-window to the front.

#### Bedroom 2

12' x 10' (3.66m x 3.05m) With window to the rear.

#### **Bathroom**

6' x 10' (1.83m x 3.05m)

With a bath, wash hand basin and toilet.

Residential Sales & Lettings | Mortgage Services | Conveyancing | Surveyors | Land & New Homes

This floor plan is for illustrative purposes only. It is not drawn to scale. Any measurements, floor areas (including any total floor area), openings and orientation are approximate. No details are guaranteed, they cannot be relied upon for any purpose and they do not form part of any agreement. No liability is taken for any error, omission or misstatement. A party must rely upon its own inspection(s). Powered by www.focalagent.com