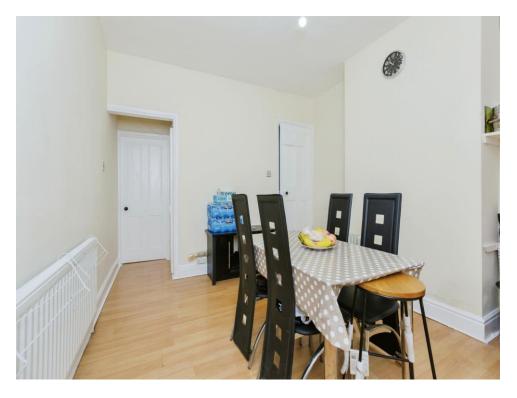

## **Dining Room**

11' x 11' ( 3.35m x 3.35m )

With window to the front and an access to the kitchen.