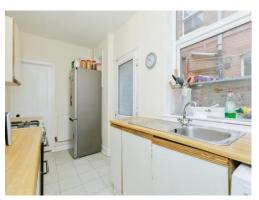

#### Kitchen

13' x 6' (3.96m x 1.83m)

Fully fitted kitchen with an access to the backyard.