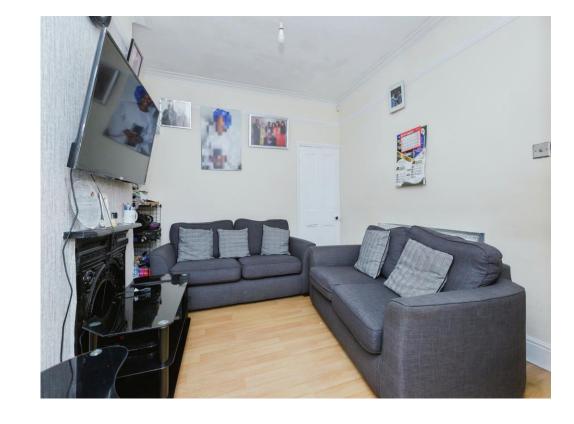

#### Lounge

13' x 11' ( 3.96m x 3.35m )

With a bay-window to the front and fireplace.