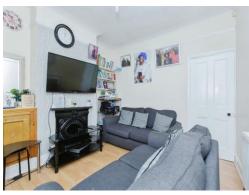

#### Lounge

13' x 11' ( 3.96m x 3.35m )

With a bay-window to the front and fireplace.