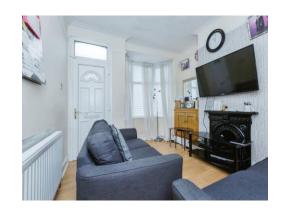

#### Lounge

13' x 11' ( 3.96m x 3.35m )

With a bay-window to the front and fireplace.