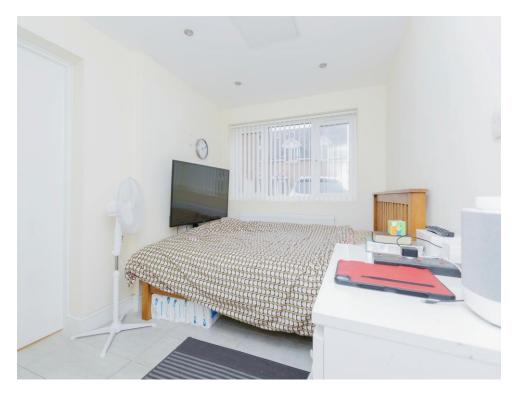

## **Ground Floor**

Upon entering, you'll find Bedroom 1, measuring 6'7" x 8'1", complete with its own en-suite for added convenience. The inviting hallway leads into a generous kitchen dining area (11'9" x 15'), perfect for family meals and entertaining.

### **First Floor**

The first floor features Bedroom 2, a bright and airy space (10'3" x 14'11") that also benefits from an en-suite. The expansive living room (18'3" x 14'1") provides an excellent area for relaxation and gatherings.

#### Second Floor

On the second floor, you'll discover Bedrooms 3, 4, and 5. Bedroom 3 ( $10'3" \times 14'1"$ ) offers its own en-suite, while Bedroom 4 ( $13'5" \times 8'1"$ ) and Bedroom 5 ( $9'11" \times 6'5"$ ) provide versatile space for family, guests, or a home office. The second floor is completed by a family bathroom, ensuring ample facilities for everyone.