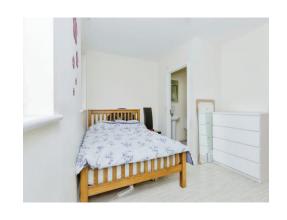

## **Ground Floor**

Upon entering, you'll find Bedroom 1, measuring 6'7" x 8'1", complete with its own en-suite for added convenience. The inviting hallway leads into a generous kitchen dining area (11'9" x 15'), perfect for family meals and entertaining.

### **First Floor**

The first floor features Bedroom 2, a bright and airy space (10'3" x 14'11") that also benefits from an en-suite. The expansive living room (18'3" x 14'1") provides an excellent area for relaxation and gatherings.

#### Second Floor

On the second floor, you'll discover Bedrooms 3, 4, and 5. Bedroom 3 ( $10'3" \times 14'1"$ ) offers its own en-suite, while Bedroom 4 ( $13'5" \times 8'1"$ ) and Bedroom 5 ( $9'11" \times 6'5"$ ) provide versatile space for family, guests, or a home office. The second floor is completed by a family bathroom, ensuring ample facilities for everyone.