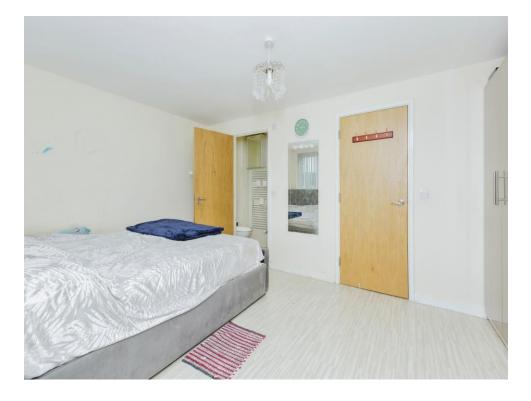

## **Ground Floor**

Upon entering, you'll find Bedroom 1, measuring 6'7" x 8'1", complete with its own en-suite for added convenience. The inviting hallway leads into a generous kitchen dining area (11'9" x 15'), perfect for family meals and entertaining.

### **First Floor**

The first floor features Bedroom 2, a bright and airy space (10'3" x 14'11") that also benefits from an en-suite. The expansive living room (18'3" x 14'1") provides an excellent area for relaxation and gatherings.

#### Second Floor

On the second floor, you'll discover Bedrooms 3, 4, and 5. Bedroom 3 ( $10'3" \times 14'1"$ ) offers its own en-suite, while Bedroom 4 ( $13'5" \times 8'1"$ ) and Bedroom 5 ( $9'11" \times 6'5"$ ) provide versatile space for family, guests, or a home office. The second floor is completed by a family bathroom, ensuring ample facilities for everyone.