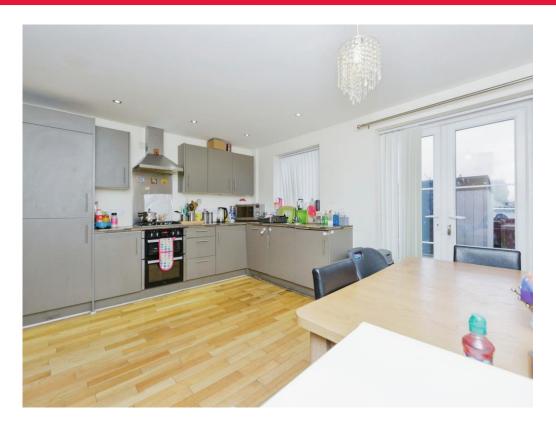

## **Ground Floor**

Upon entering, you'll find Bedroom 1, measuring 6'7" x 8'1", complete with its own en-suite for added convenience. The inviting hallway leads into a generous kitchen dining area (11'9" x 15'), perfect for family meals and entertaining.