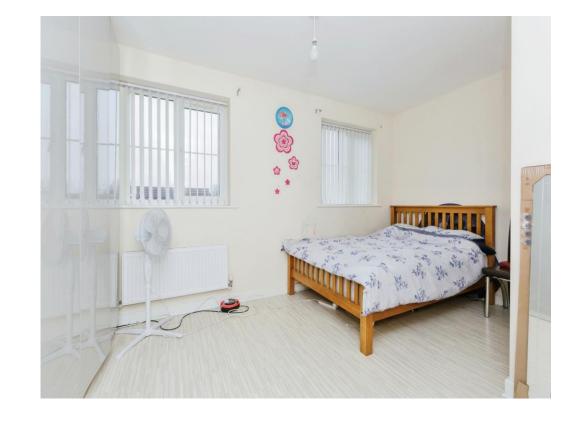

## **Ground Floor**

Upon entering, you'll find Bedroom 1, measuring 6'7" x 8'1", complete with its own en-suite for added convenience. The inviting hallway leads into a generous kitchen dining area (11'9" x 15'), perfect for family meals and entertaining.

### **First Floor**

The first floor features Bedroom 2, a bright and airy space (10'3" x 14'11") that also benefits from an en-suite. The expansive living room (18'3" x 14'1") provides an excellent area for relaxation and gatherings.

#### Second Floor

On the second floor, you'll discover Bedrooms 3, 4, and 5. Bedroom 3 ( $10'3" \times 14'1"$ ) offers its own en-suite, while Bedroom 4 ( $13'5" \times 8'1"$ ) and Bedroom 5 ( $9'11" \times 6'5"$ ) provide versatile space for family, guests, or a home office. The second floor is completed by a family bathroom, ensuring ample facilities for everyone.