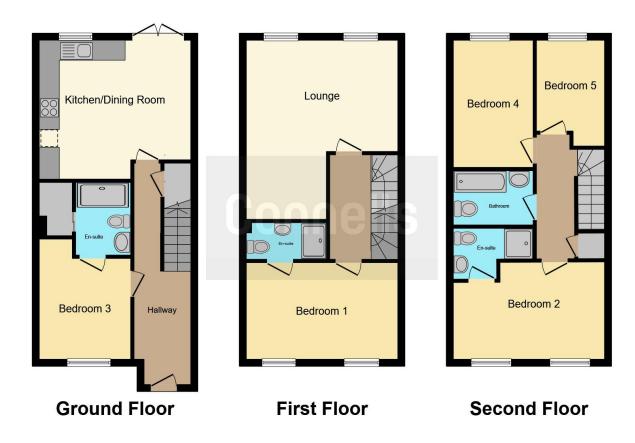

## **Ground Floor**

Upon entering, you'll find Bedroom 1, measuring 6'7" x 8'1", complete with its own en-suite for added convenience. The inviting hallway leads into a generous kitchen dining area (11'9" x 15'), perfect for family meals and entertaining.

### **First Floor**

The first floor features Bedroom 2, a bright and airy space (10'3" x 14'11") that also benefits from an en-suite. The expansive living room (18'3" x 14'1") provides an excellent area for relaxation and gatherings.

#### Second Floor

On the second floor, you'll discover Bedrooms 3, 4, and 5. Bedroom 3 ( $10'3" \times 14'1"$ ) offers its own en-suite, while Bedroom 4 ( $13'5" \times 8'1"$ ) and Bedroom 5 ( $9'11" \times 6'5"$ ) provide versatile space for family, guests, or a home office. The second floor is completed by a family bathroom, ensuring ample facilities for everyone.