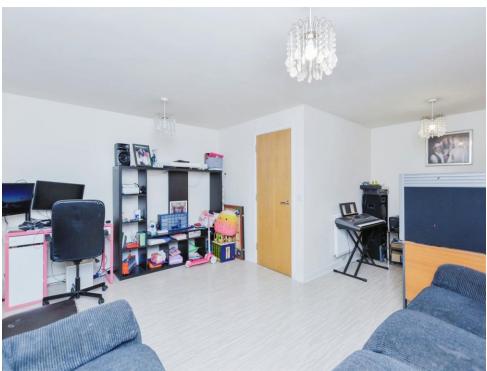

### **First Floor**

The first floor features Bedroom 2, a bright and airy space (10'3" x 14'11") that also benefits from an en-suite. The expansive living room (18'3" x 14'1") provides an excellent area for relaxation and gatherings.