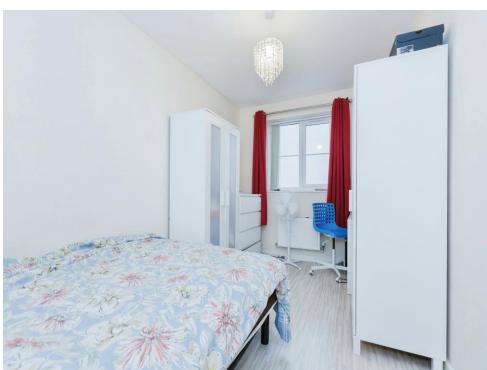

## **Ground Floor**

Upon entering, you'll find Bedroom 1, measuring 6'7" x 8'1", complete with its own en-suite for added convenience. The inviting hallway leads into a generous kitchen dining area (11'9" x 15'), perfect for family meals and entertaining.

### **First Floor**

The first floor features Bedroom 2, a bright and airy space (10'3" x 14'11") that also benefits from an en-suite. The expansive living room (18'3" x 14'1") provides an excellent area for relaxation and gatherings.

#### Second Floor

On the second floor, you'll discover Bedrooms 3, 4, and 5. Bedroom 3 ( $10'3" \times 14'1"$ ) offers its own en-suite, while Bedroom 4 ( $13'5" \times 8'1"$ ) and Bedroom 5 ( $9'11" \times 6'5"$ ) provide versatile space for family, guests, or a home office. The second floor is completed by a family bathroom, ensuring ample facilities for everyone.