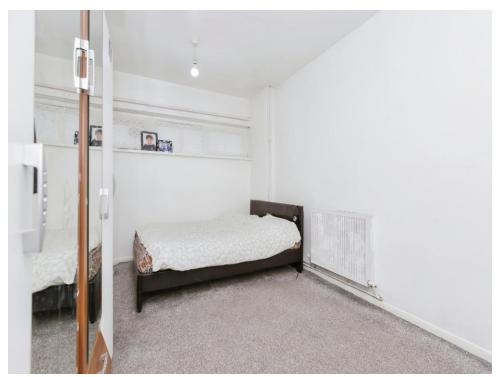

#### Bedroom 1

16' 4" x 9' 3" ( 4.98m x 2.82m )

Bedroom 2

9' 4" x 15' 6" ( 2.84m x 4.72m )