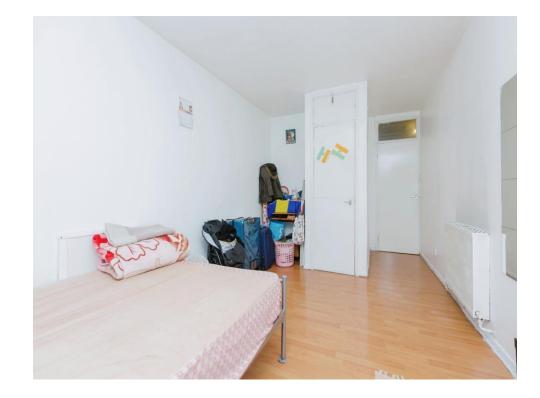

#### Bedroom 1

16' 4" x 9' 3" ( 4.98m x 2.82m )

Bedroom 2

9' 4" x 15' 6" ( 2.84m x 4.72m )