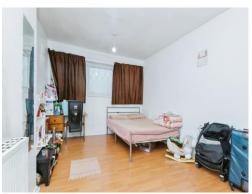

#### Bedroom 1

16' 4" x 9' 3" ( 4.98m x 2.82m )

Bedroom 2

9' 4" x 15' 6" ( 2.84m x 4.72m )