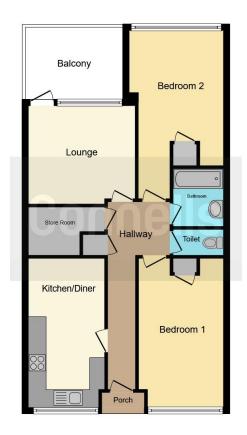

## Hallway

### Kitchen

16' 4" x 8' 4" ( 4.98m x 2.54m )

## Lounge

11' 7" x 11' 8" ( 3.53m x 3.56m )

## Storage

5' x 5' 5" ( 1.52m x 1.65m )

#### Bedroom 1

16' 4" x 9' 3" ( 4.98m x 2.82m )

Bedroom 2

9' 4" x 15' 6" ( 2.84m x 4.72m )

#### Bathroom

5' 8" x 5' 6" ( 1.73m x 1.68m )

#### **Toilet**

5' 8" x 2' 8" ( 1.73m x 0.81m )

Residential Sales & Lettings | Mortgage Services | Conveyancing | Surveyors | Land & New Homes

This floor plan is for illustrative purposes only. It is not drawn to scale. Any measurements, floor areas (including any total floor area), openings and orientation are approximate. No details are guaranteed, they cannot be relied upon for any purpose and they do not form part of any agreement. No liability is taken for any error, omission or misstatement. A party must rely upon its own inspection(s). Powered by www.focalagent.com