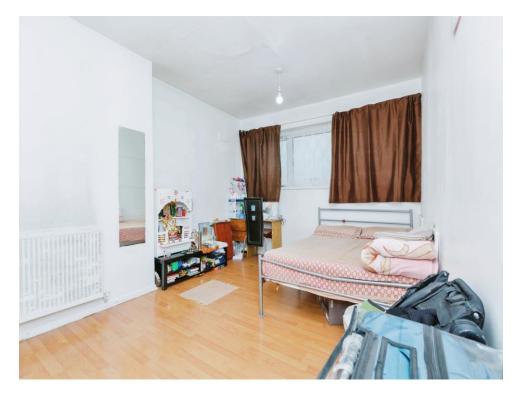

#### Bedroom 1

16' 4" x 9' 3" ( 4.98m x 2.82m )

Bedroom 2

9' 4" x 15' 6" ( 2.84m x 4.72m )