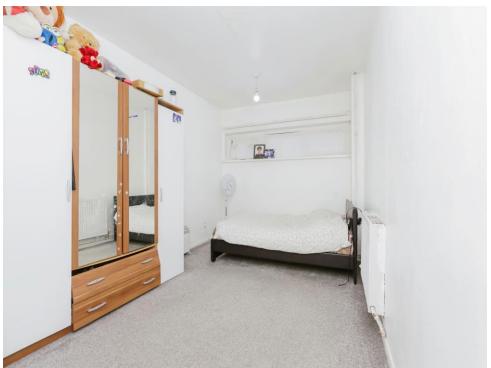

#### Bedroom 1

16' 4" x 9' 3" ( 4.98m x 2.82m )

Bedroom 2

9' 4" x 15' 6" ( 2.84m x 4.72m )