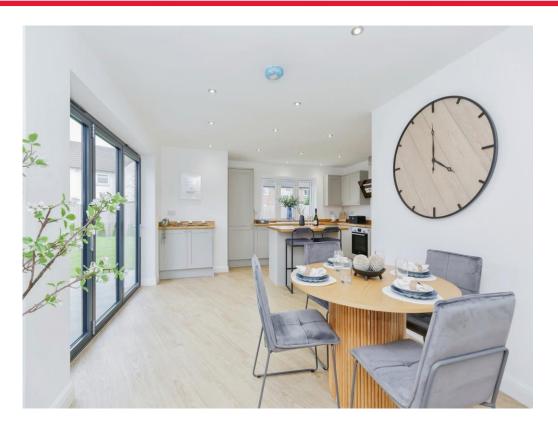

Plot 5 boasts a unique open-plan kitchen fitted with all modern appliances and a dining space with french doors to the rear garden. The kitchen has been thoughtfully designed to cater to all your culinary needs perfect for family meals or entertaining quests.

The property includes one large reception room, separate from the kitchen, with bifolding doors to the rear garden allowing for a flood of natural light, enhancing the overall aesthetic of the room. This space is ideal for both relaxing and entertaining, offering a versatile living area.