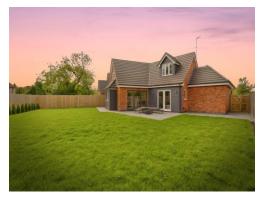

The property includes one large reception room, separate from the kitchen, with bifolding doors to the rear garden allowing for a flood of natural light, enhancing the overall aesthetic of the room. This space is ideal for both relaxing and entertaining, offering a versatile living area.