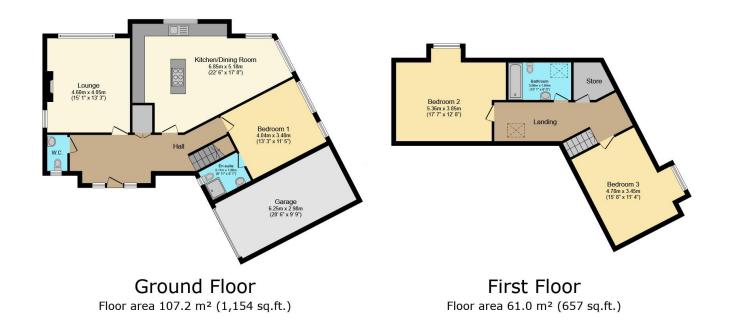

This home comprises three spacious double bedrooms. The master bedroom, located on the ground floor, offers an en-suite, providing an additional level of privacy and convenience. Upstairs the remaining two bedrooms are also spacious, filled with natural light, and provide ample room for all your needs. there is also a family bathroom equipped with a heated towel rail, adding a touch of luxury and comfort.

#### **Ground Floor**

Entrance Hall

Living Room
Kitchen Diner
Cloakroom
Bedroom 1 with En Suite

#### First Floor

Bedroom 2
Bedroom 3
Family Bathroom