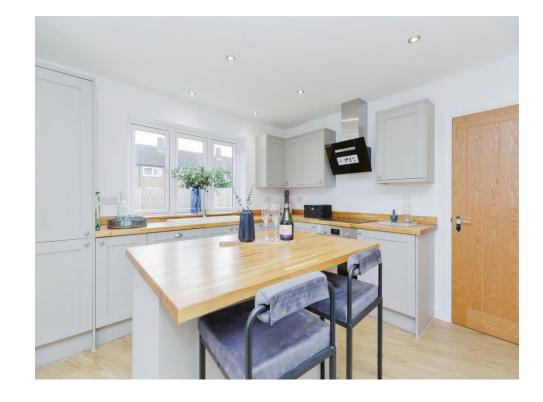

Plot 5 boasts a unique open-plan kitchen fitted with all modern appliances and a dining space with french doors to the rear garden. The kitchen has been thoughtfully designed to cater to all your culinary needs perfect for family meals or entertaining quests.

#### **Ground Floor**

Entrance Hall

Living Room
Kitchen Diner
Cloakroom
Bedroom 1 with En Suite