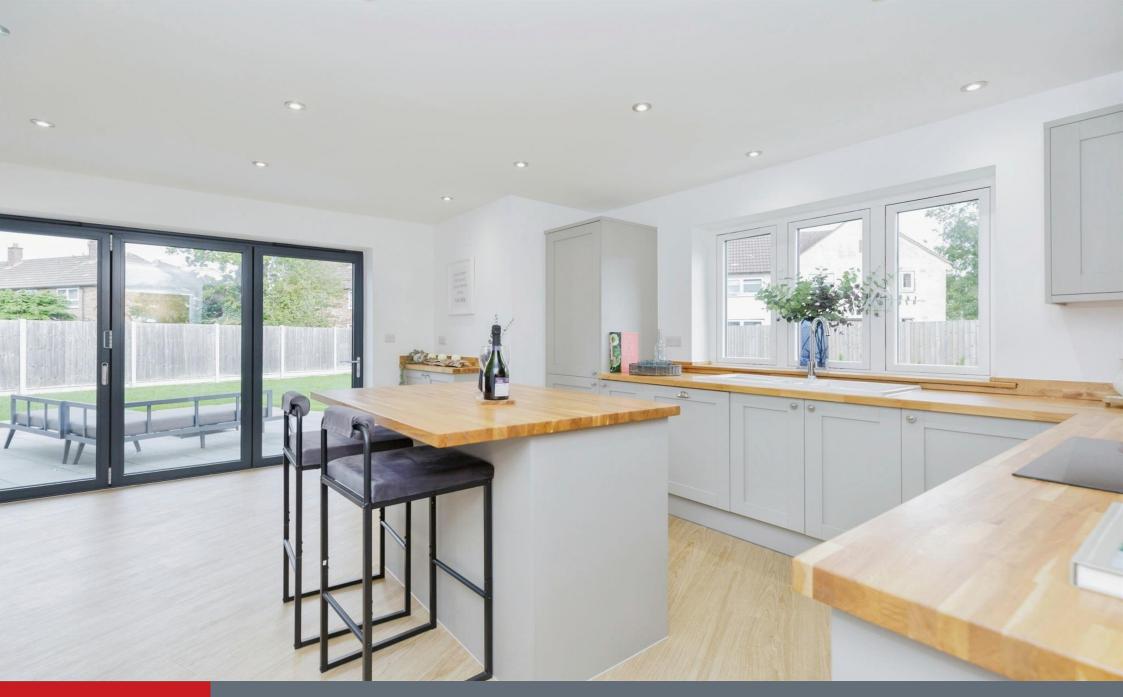

Plot 5 boasts a unique open-plan kitchen fitted with all modern appliances and a dining space with french doors to the rear garden. The kitchen has been thoughtfully designed to cater to all your culinary needs perfect for family meals or entertaining quests.

#### **Ground Floor**

Entrance Hall

Living Room
Kitchen Diner
Cloakroom
Bedroom 1 with En Suite