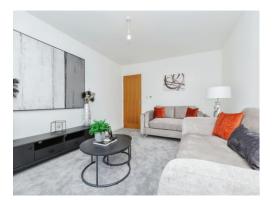

The property includes one large reception room, separate from the kitchen, with bifolding doors to the rear garden allowing for a flood of natural light, enhancing the overall aesthetic of the room. This space is ideal for both relaxing and entertaining, offering a versatile living area.