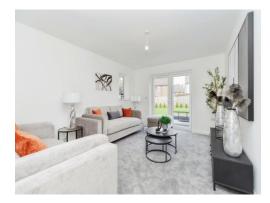

The property includes one large reception room, separate from the kitchen, with bifolding doors to the rear garden allowing for a flood of natural light, enhancing the overall aesthetic of the room. This space is ideal for both relaxing and entertaining, offering a versatile living area.