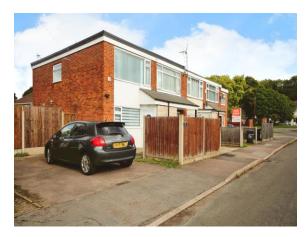

### O Key Features

- > Energy Rating: D
- > End-Terraced House
- > Two Bedrooms
- > Front Yard
- > Private Back Yard
- > Garage

## O Property Images

### O Property Images

73 Telford Way, Leicester, Leicestershire, England, LE5 2LX

Date: 10 October 2024 Property Ref and Version: LTR321935 - 0002