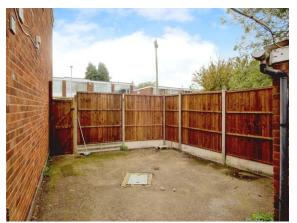

### O Key Features

- > Energy Rating: D
- > End-Terraced House
- > Two Bedrooms
- > Front Yard
- > Private Back Yard
- > Garage

## O Property Images

### O Property Images

73 Telford Way, Leicester, Leicestershire, England, LE5 2LX

Date: 10 October 2024 Property Ref and Version: LTR321935 - 0002