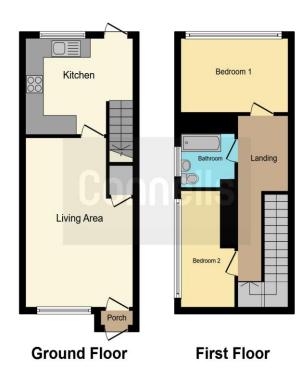

### O Room Description

#### **Ground Floor**

#### **Porch**

#### **Living Room**

11' 8" x 17' 5" ( 3.56m x 5.31m )

#### **Kitchen**

11' 8" x 9' 9" ( 3.56m x 2.97m )

#### **First Floor**

#### **Bedroom 1**

12' x 11' 3" ( 3.66m x 3.43m )

#### Bedroom 2

8' 8" x 12' (2.64m x 3.66m)

#### **Bathroom**

11' 3" x 5' 4" ( 3.43m x 1.63m )

### O Floor Plan

This floor plan is for illustrative purposes only. It is not drawn to scale. Any measurements, floor areas (including any total floor area), openings and orientation are approximate. No details are guaranteed, they cannot be relied upon for any purpose and they do not form part of any agreement. No liability is taken for any error, omission or misstatement. A party must rely upon its own inspection(s). Powered by www.focalagent.com