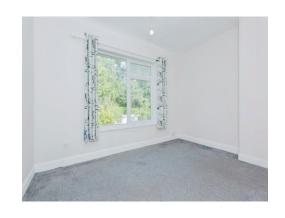

#### **Bedroom 1**

11' 9" x 9' 3" ( 3.58m x 2.82m )

#### Bedroom 2

10' 9" x 12' 3" ( 3.28m x 3.73m )

#### Bedroom 3

7' 8" x 8' 8" ( 2.34m x 2.64m )