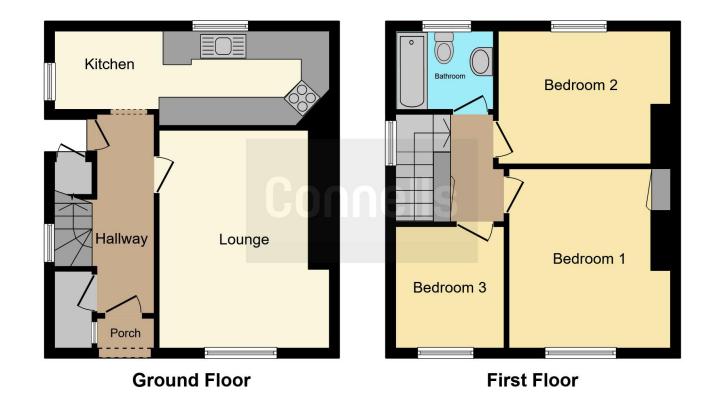

### **Ground Floor**

## Hallway

# Lounge

15' 2" x 10' 8" ( 4.62m x 3.25m )

## Kitchen

19' 1" x 6' 5" ( 5.82m x 1.96m )

First Floor

#### **Bedroom 1**

11' 9" x 9' 3" ( 3.58m x 2.82m )

#### Bedroom 2

10' 9" x 12' 3" ( 3.28m x 3.73m )

#### Bedroom 3

7' 8" x 8' 8" ( 2.34m x 2.64m )

#### Bathroom

6' 7" x 5' 6" ( 2.01m x 1.68m )

Residential Sales & Lettings | Mortgage Services | Conveyancing | Surveyors | Land & New Homes

This floor plan is for illustrative purposes only. It is not drawn to scale. Any measurements, floor areas (including any total floor area), openings and orientation are approximate. No details are guaranteed, they cannot be relied upon for any purpose and they do not form part of any agreement. No liability is taken for any error, omission or misstatement. A party must rely upon its own inspection(s). Powered by www.focalagent.com