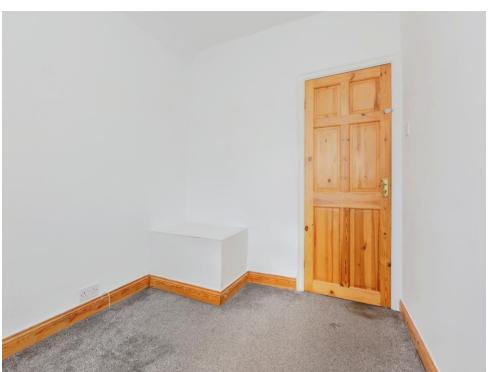

#### **Bedroom 1**

11' 9" x 9' 3" ( 3.58m x 2.82m )

#### Bedroom 2

10' 9" x 12' 3" ( 3.28m x 3.73m )

#### Bedroom 3

7' 8" x 8' 8" ( 2.34m x 2.64m )