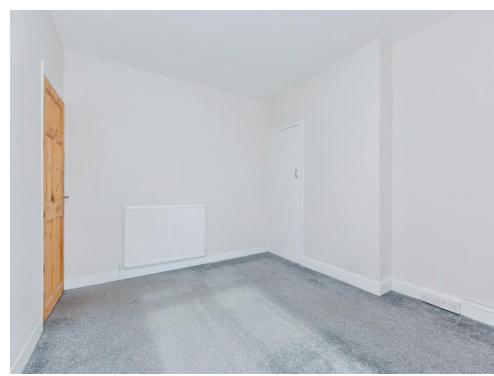

#### **Bedroom 1**

11' 9" x 9' 3" ( 3.58m x 2.82m )

#### Bedroom 2

10' 9" x 12' 3" ( 3.28m x 3.73m )

#### Bedroom 3

7' 8" x 8' 8" ( 2.34m x 2.64m )