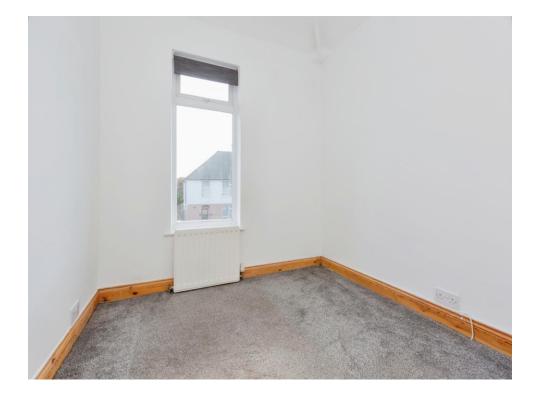

#### **Bedroom 1**

11' 9" x 9' 3" ( 3.58m x 2.82m )

#### Bedroom 2

10' 9" x 12' 3" ( 3.28m x 3.73m )

#### Bedroom 3

7' 8" x 8' 8" ( 2.34m x 2.64m )