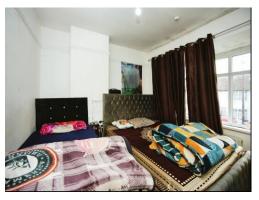

#### **Bedroom 1**

13' 2" x 9' 7" ( 4.01m x 2.92m )

#### Bedroom 2

10' 6" x 7' 1" ( 3.20m x 2.16m )