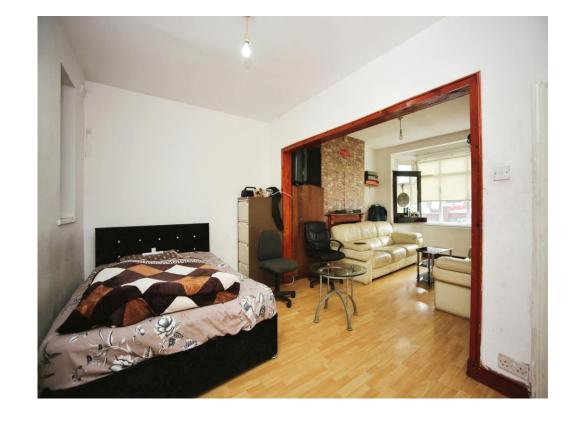

## **Reception/Living Area**

20' 1" x 11' 3" ( 6.12m x 3.43m )

#### **Bedroom 1**

13' 2" x 9' 7" ( 4.01m x 2.92m )

#### Bedroom 2

10' 6" x 7' 1" ( 3.20m x 2.16m )