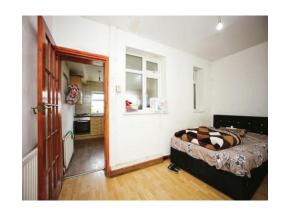

#### **Bedroom 1**

13' 2" x 9' 7" ( 4.01m x 2.92m )

#### Bedroom 2

10' 6" x 7' 1" ( 3.20m x 2.16m )