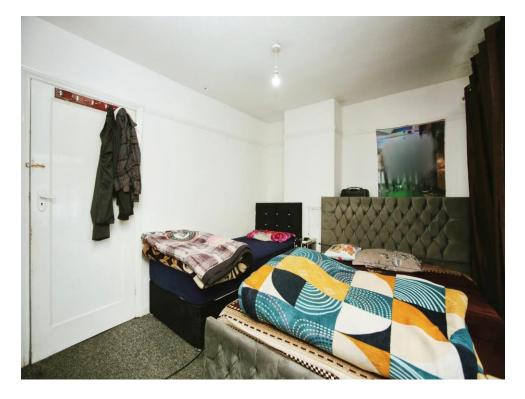

#### **Bedroom 1**

13' 2" x 9' 7" ( 4.01m x 2.92m )

#### Bedroom 2

10' 6" x 7' 1" ( 3.20m x 2.16m )