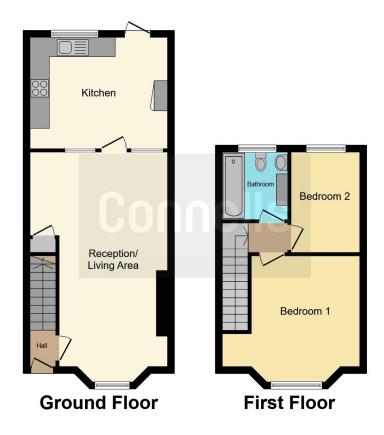

### **Ground Floor**

## Hallway

## **Reception/Living Area**

20' 1" x 11' 3" ( 6.12m x 3.43m )

#### Kitchen

11' 4" x 10' 9" ( 3.45m x 3.28m )

#### First Floor

#### **Bedroom 1**

13' 2" x 9' 7" ( 4.01m x 2.92m )

#### Bedroom 2

10' 6" x 7' 1" ( 3.20m x 2.16m )

#### Bathroom

7' 1" x 7' (2.16m x 2.13m)