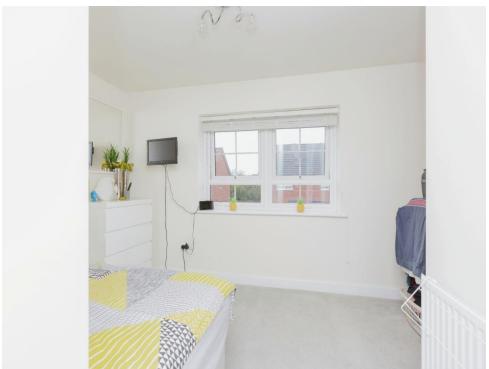

#### Bedroom 1

13' x 10' ( 3.96m x 3.05m )

With window to the rear.

#### Bedroom 2

13' x 8' (3.96m x 2.44m)

With window to the front.