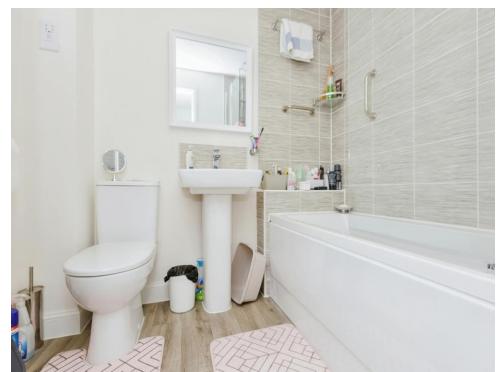

#### Bathroom

9' x 6' (2.74m x 1.83m)

With a bath, wash hand basin and toilet.