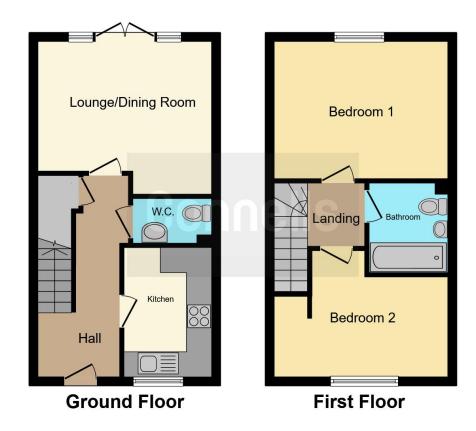

### **Ground Floor**

## Hallway

With an access to all rooms and understairs cupboard.

## **Lounge/Dining Room**

13' x 12' (3.96m x 3.66m)

With carpet floor and patio door to the rear

garden.

#### Kitchen

10' x 6' (3.05m x 1.83m)

Fully fitted kitchen with window to the front and plumbing for washing machine.

#### Cloakroom

6' x 3' (1.83m x 0.91m)

With toilet and wash hand basin.

## **First Floor**

#### Bedroom 1

13' x 10' ( 3.96m x 3.05m )

With window to the rear.

#### Bedroom 2

13' x 8' (3.96m x 2.44m)

With window to the front.

#### Bathroom

9' x 6' (2.74m x 1.83m)

With a bath, wash hand basin and toilet.