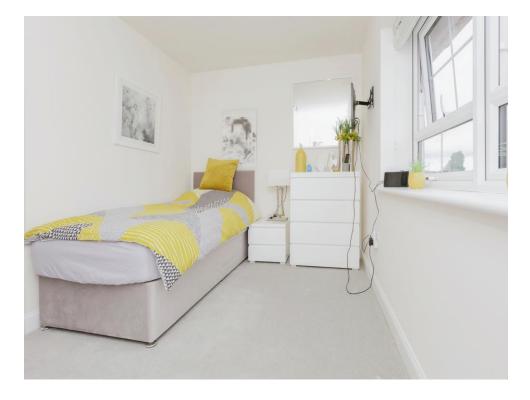

#### Bedroom 1

13' x 10' ( 3.96m x 3.05m )

With window to the rear.

#### Bedroom 2

13' x 8' (3.96m x 2.44m)

With window to the front.