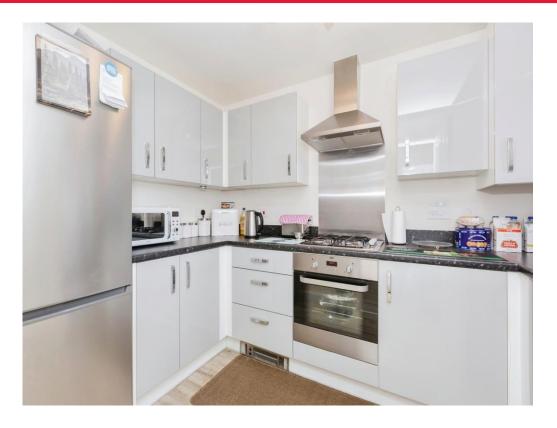

#### Kitchen

10' x 6' (3.05m x 1.83m)

Fully fitted kitchen with window to the front and plumbing for washing machine.