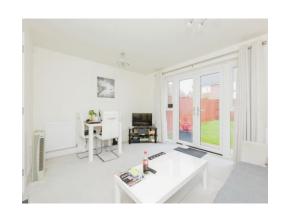

## **Lounge/Dining Room**

13' x 12' (3.96m x 3.66m)

With carpet floor and patio door to the rear

garden.