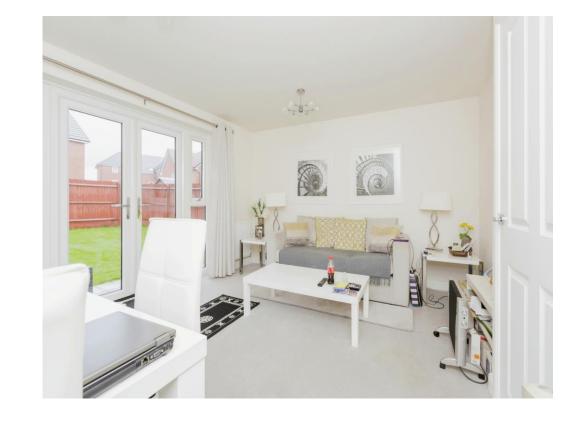

## **Lounge/Dining Room**

13' x 12' (3.96m x 3.66m)

With carpet floor and patio door to the rear

garden.