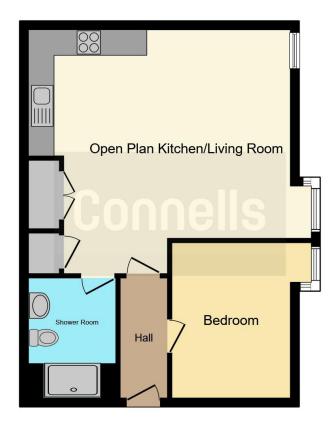

## Hallway

3' 6" x 9' 2" ( 1.07m x 2.79m )

## Open Plan Kitchen/Living Area

20' 1" x 18' 7" ( 6.12m x 5.66m )

#### Bedroom

11' 9" x 9' 1" ( 3.58m x 2.77m )

## **Shower Room**

6' 7" x 8' 6" ( 2.01m x 2.59m )

This floor plan is for illustrative purposes only. It is not drawn to scale. Any measurements, floor areas (including any total floor area), openings and orientation are approximate. No details are guaranteed, they cannot be relied upon for any purpose and they do not form part of any agreement. No liability is taken for any error, omission or misstatement. A party must rely upon its own inspection(s). Powered by www.focalagent.com