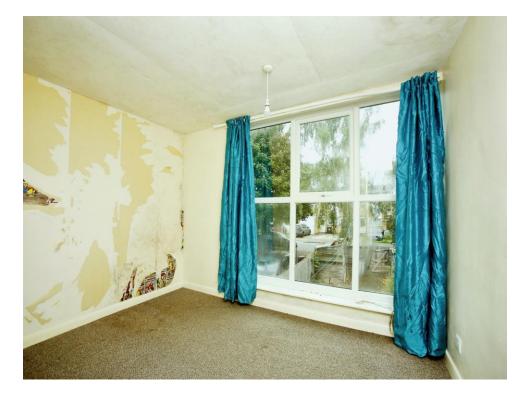

## **Living Room**

11' 3" x 18' 2" ( 3.43m x 5.54m )

With window to the front.