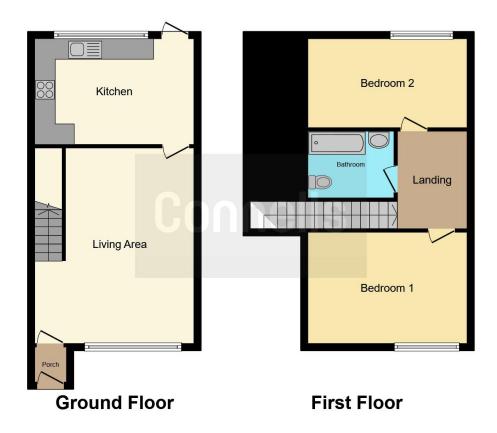

#### **Ground Floor**

### **Porch**

2' 8" x 4' 3" ( 0.81m x 1.30m )

## **Living Room**

11' 3" x 18' 2" ( 3.43m x 5.54m )

With window to the front.

#### Kitchen

15' 1" x 11' 3" ( 4.60m x 3.43m )

Fitted with a range of wall and base units, sink unit with window over, oven and hob with an extractor fan over.

#### **First Floor**

## Landing

9' 7" x 2' 8" ( 2.92m x 0.81m )

#### Bedroom 1

15' 2" x 11' 3" ( 4.62m x 3.43m )

With window to the front

#### Bedroom 2

8' 6" x 11' 4" ( 2.59m x 3.45m )

With window to the rear

#### Bathroom

6' 4" x 8' 4" ( 1.93m x 2.54m )

With a bath, wash hand base units, towel radiator and toilet.

Residential Sales & Lettings | Mortgage Services | Conveyancing | Surveyors | Land & New Homes

This floor plan is for illustrative purposes only. It is not drawn to scale. Any measurements, floor areas (including any total floor area), openings and orientation are approximate. No details are guaranteed, they cannot be relied upon for any purpose and they do not form part of any agreement. No liability is taken for any error, omission or misstatement. A party must rely upon its own inspection(s). Powered by www.focalagent.com