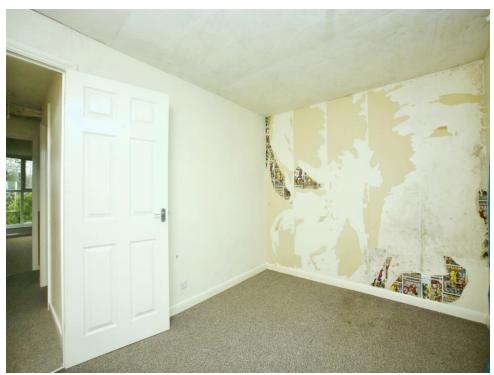

#### Bedroom 1

15' 2" x 11' 3" ( 4.62m x 3.43m )

With window to the front

#### Bedroom 2

8' 6" x 11' 4" ( 2.59m x 3.45m )

With window to the rear