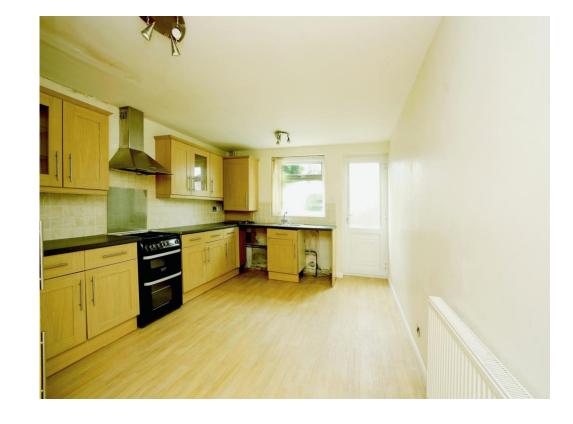

#### Kitchen

15' 1" x 11' 3" ( 4.60m x 3.43m )

Fitted with a range of wall and base units, sink unit with window over, oven and hob with an extractor fan over.