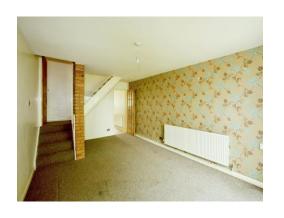

## **Living Room**

11' 3" x 18' 2" ( 3.43m x 5.54m )

With window to the front.