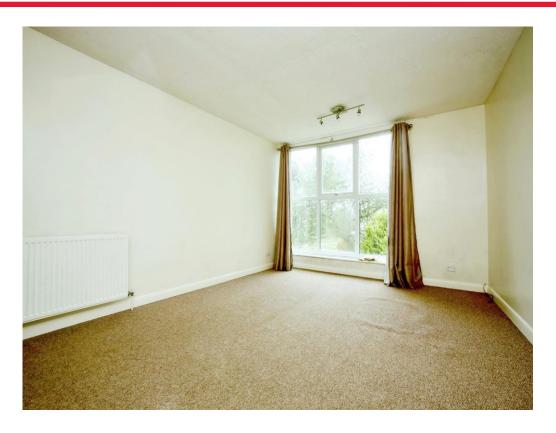

## **Living Room**

11' 3" x 18' 2" ( 3.43m x 5.54m )

With window to the front.

#### Bedroom 1

15' 2" x 11' 3" ( 4.62m x 3.43m )

With window to the front