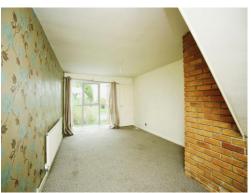

## **Living Room**

11' 3" x 18' 2" ( 3.43m x 5.54m )

With window to the front.