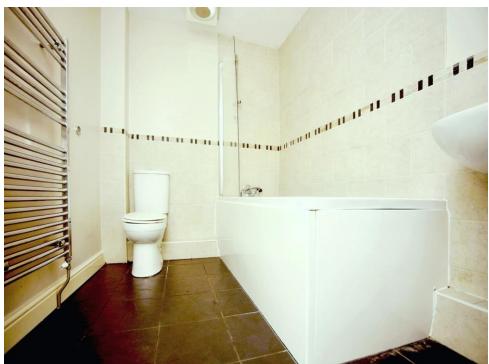

#### Bathroom

6' 4" x 8' 4" ( 1.93m x 2.54m )

With a bath, wash hand base units, towel radiator and toilet.

Residential Sales & Lettings | Mortgage Services | Conveyancing | Surveyors | Land & New Homes

This floor plan is for illustrative purposes only. It is not drawn to scale. Any measurements, floor areas (including any total floor area), openings and orientation are approximate. No details are guaranteed, they cannot be relied upon for any purpose and they do not form part of any agreement. No liability is taken for any error, omission or misstatement. A party must rely upon its own inspection(s). Powered by www.focalagent.com