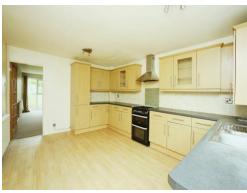

#### Kitchen

15' 1" x 11' 3" ( 4.60m x 3.43m )

Fitted with a range of wall and base units, sink unit with window over, oven and hob with an extractor fan over.