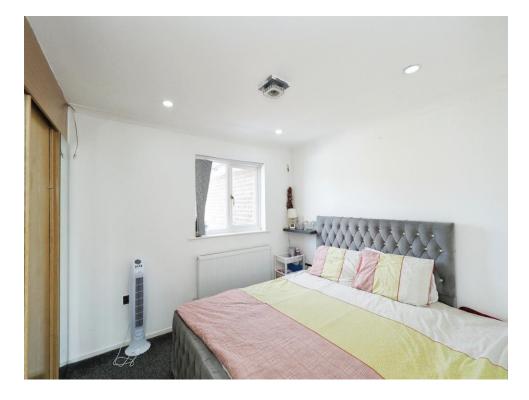

#### **Bedroom 1**

9' 11" x 8' 11" ( 3.02m x 2.72m )

With fitted wardrobe and window to the rear

#### Bedroom 2

9' 1" x 8' 8" ( 2.77m x 2.64m )

With window to the rear

#### Bedroom 3

15' 1" x 8' 1" ( 4.60m x 2.46m )

With fitted wardrobe and window to the front

#### Bedroom 4

9' 7" x 7' 7" ( 2.92m x 2.31m )

With to the front