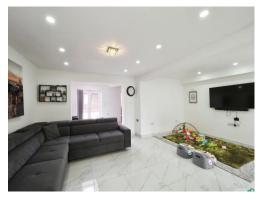

### Lounge

20' 2" x 9' 9" (  $6.15 m\ x\ 2.97 m$  )

With tilled flooring, spotlight system and window to the front