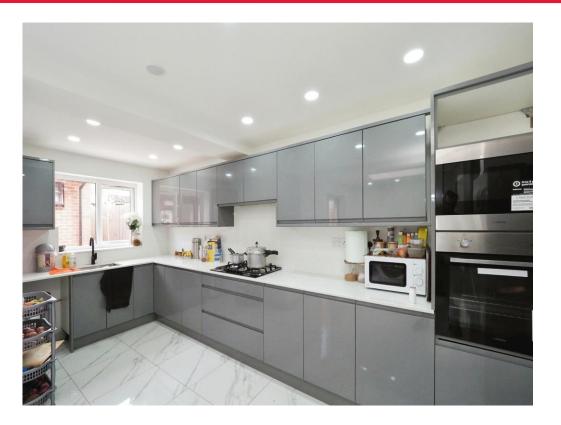

#### Kitchen/Diner

19' 5" x 17' 5" ( 5.92m x 5.31m )

Fully fitted modern kitchen with patio door to the rear garden