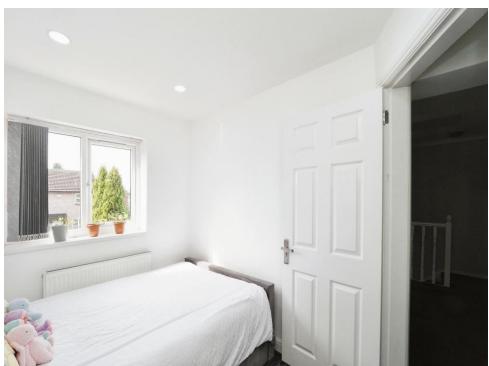

#### **Bedroom 1**

9' 11" x 8' 11" ( 3.02m x 2.72m )

With fitted wardrobe and window to the rear

#### Bedroom 2

9' 1" x 8' 8" ( 2.77m x 2.64m )

With window to the rear

#### Bedroom 3

15' 1" x 8' 1" ( 4.60m x 2.46m )

With fitted wardrobe and window to the front

#### Bedroom 4

9' 7" x 7' 7" ( 2.92m x 2.31m )

With to the front