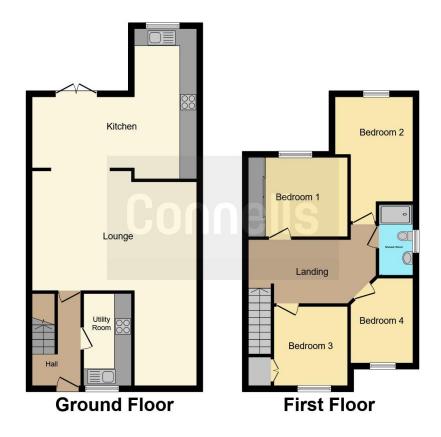

#### **Ground Floor**

## Hallway

5' 9" x 10' 9" ( 1.75m x 3.28m )

### Lounge

20' 2" x 9' 9" (  $6.15 m\ x\ 2.97 m$  )

With tilled flooring, spotlight system and window to the front

#### Kitchen/Diner

19' 5" x 17' 5" ( 5.92m x 5.31m )

Fully fitted modern kitchen with patio door to the rear garden

## **Utility Room**

5' 11" x 11' 3" ( 1.80m x 3.43m )

With window to the front

#### First Floor

#### **Bedroom 1**

9' 11" x 8' 11" ( 3.02m x 2.72m )

With fitted wardrobe and window to the rear

#### Bedroom 2

9' 1" x 8' 8" ( 2.77m x 2.64m )

With window to the rear

#### Bedroom 3

15' 1" x 8' 1" ( 4.60m x 2.46m )

With fitted wardrobe and window to the front

#### Bedroom 4

9' 7" x 7' 7" ( 2.92m x 2.31m )

With to the front

#### Bathroom

8' 4" x 3' 9" ( 2.54m x 1.14m )

With shower unit, wash hand basin and a toilet