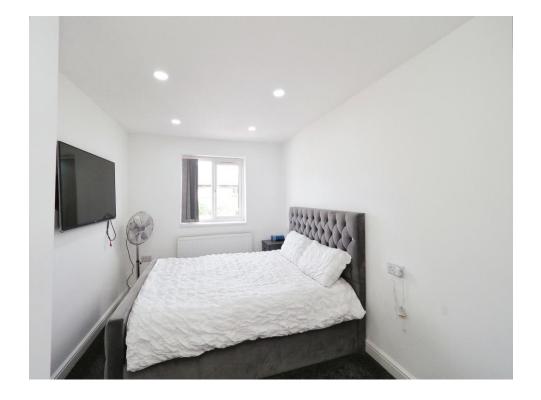

#### **Bedroom 1**

9' 11" x 8' 11" ( 3.02m x 2.72m )

With fitted wardrobe and window to the rear

#### Bedroom 2

9' 1" x 8' 8" ( 2.77m x 2.64m )

With window to the rear

#### Bedroom 3

15' 1" x 8' 1" ( 4.60m x 2.46m )

With fitted wardrobe and window to the front

#### Bedroom 4

9' 7" x 7' 7" ( 2.92m x 2.31m )

With to the front