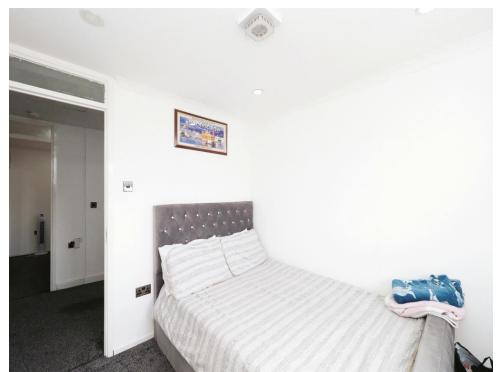

#### **Bedroom 1**

9' 11" x 8' 11" ( 3.02m x 2.72m )

With fitted wardrobe and window to the rear

#### Bedroom 2

9' 1" x 8' 8" ( 2.77m x 2.64m )

With window to the rear

#### Bedroom 3

15' 1" x 8' 1" ( 4.60m x 2.46m )

With fitted wardrobe and window to the front

#### Bedroom 4

9' 7" x 7' 7" ( 2.92m x 2.31m )

With to the front