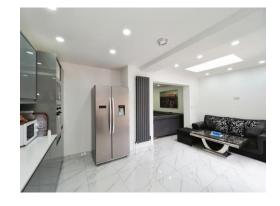

#### Kitchen/Diner

19' 5" x 17' 5" ( 5.92m x 5.31m )

Fully fitted modern kitchen with patio door to the rear garden

## **Utility Room**

5' 11" x 11' 3" ( 1.80m x 3.43m )

With window to the front