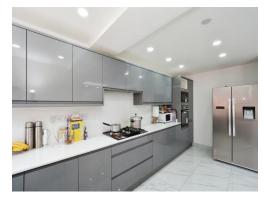

#### Kitchen/Diner

19' 5" x 17' 5" ( 5.92m x 5.31m )

Fully fitted modern kitchen with patio door to the rear garden