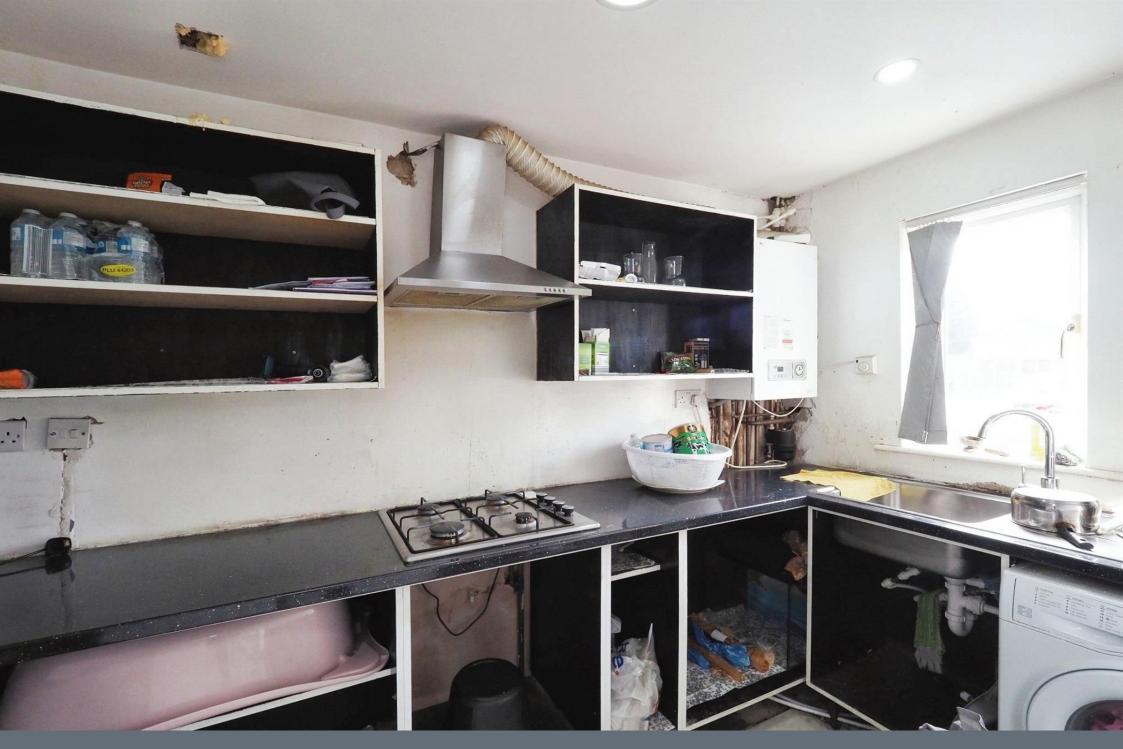

#### Kitchen/Diner

19' 5" x 17' 5" ( 5.92m x 5.31m )

Fully fitted modern kitchen with patio door to the rear garden