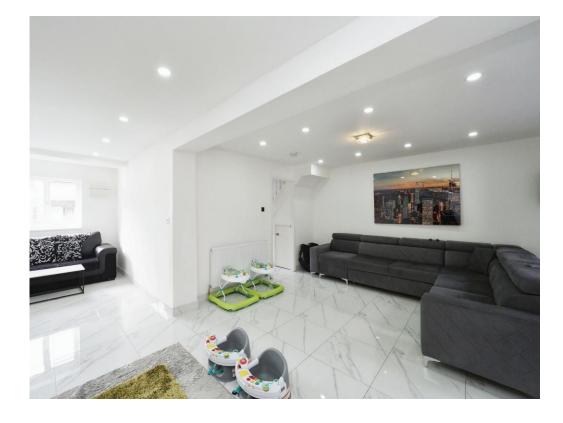

### Lounge

20' 2" x 9' 9" (  $6.15 m\ x\ 2.97 m$  )

With tilled flooring, spotlight system and window to the front