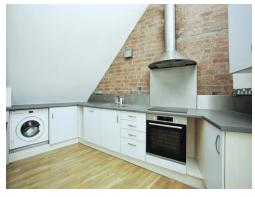

#### Kitchen

7' 1" x 12' 1" ( 2.16m x 3.68m )

Fitted with a range of units, sink unit, integral oven and hob with extractor fan, dishwasher and washing machine.