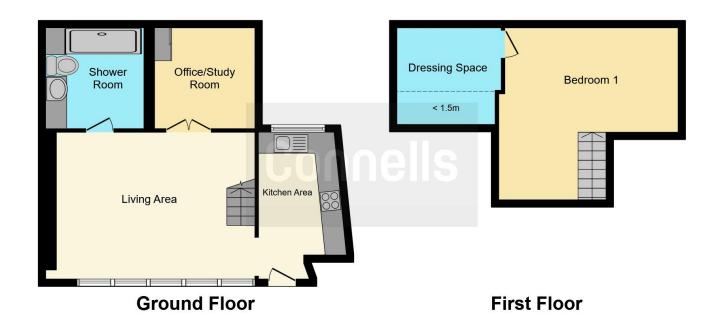

## **Open Plan Living Area**

29' 2" x 13' 7" ( 8.89m x 4.14m )

Bright open space with large loft style windows and electric radiators.

## Office/Study Room

15' 3" x 9' 6" ( 4.65m x 2.90m )

With sliding pocket doors, carpet floor and electric radiator.

#### Kitchen

7' 1" x 12' 1" ( 2.16m x 3.68m )

Fitted with a range of units, sink unit, integral oven and hob with extractor fan, dishwasher and washing machine.

#### Bedroom 1

24' 7" x 16' 3" ( 7.49m x 4.95m )

Spacious area with carpet and dressing area. With a Velux window.

### **Bathroom**

5' 3" x 6' 3" ( 1.60m x 1.91m )

With shower unit, wash hand basin, towel radiator and toilet, large-mirrored wall and a range of bathroom storage units.

This floor plan is for illustrative purposes only. It is not drawn to scale. Any measurements, floor areas (including any total floor area), openings and orientation are approximate. No details are guaranteed, they cannot be relied upon for any purpose and they do not form part of any agreement. No liability is taken for any error, omission or misstatement. A party must rely upon its own inspection(s). Powered by www.focalagent.com