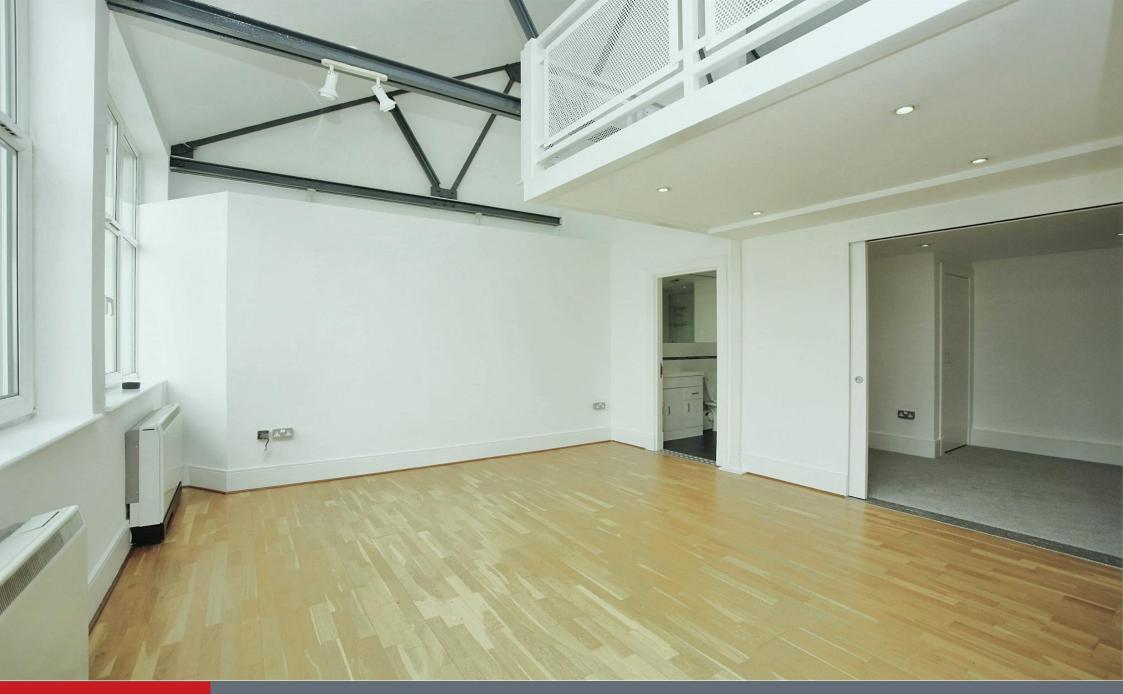

## **Open Plan Living Area**

29' 2" x 13' 7" ( 8.89m x 4.14m )

Bright open space with large loft style windows and electric radiators.