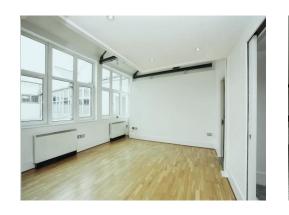

## Office/Study Room

15' 3" x 9' 6" ( 4.65m x 2.90m )

With sliding pocket doors, carpet floor and electric radiator.