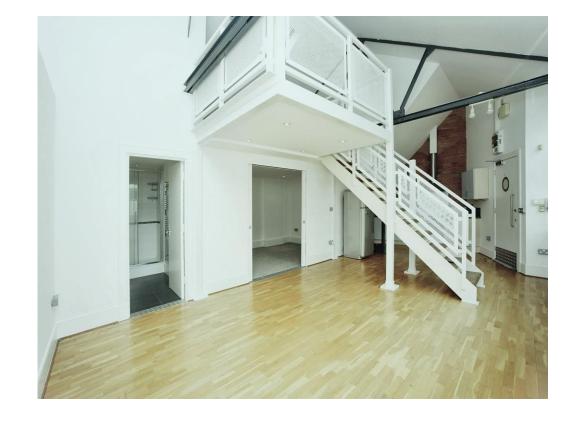

## **Open Plan Living Area**

29' 2" x 13' 7" ( 8.89m x 4.14m )

Bright open space with large loft style windows and electric radiators.

## Office/Study Room

15' 3" x 9' 6" ( 4.65m x 2.90m )

With sliding pocket doors, carpet floor and electric radiator.

#### Bedroom 1

24' 7" x 16' 3" ( 7.49m x 4.95m )

Spacious area with carpet and dressing area. With a Velux window.