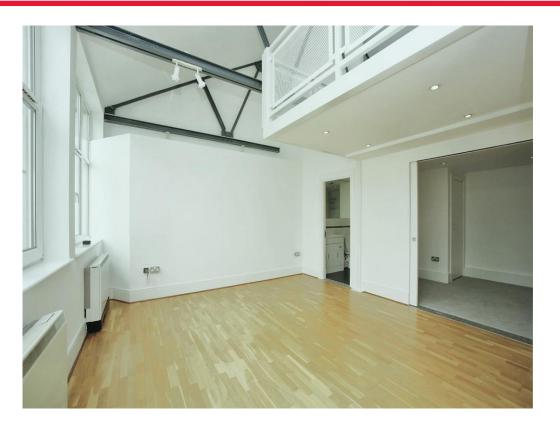

## **Open Plan Living Area**

29' 2" x 13' 7" ( 8.89m x 4.14m )

Bright open space with large loft style windows and electric radiators.