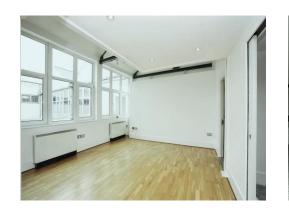

## **Open Plan Living Area**

29' 2" x 13' 7" ( 8.89m x 4.14m )

Bright open space with large loft style windows and electric radiators.