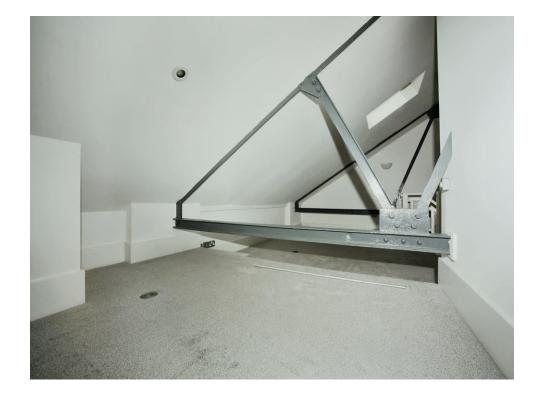

#### Bedroom 1

24' 7" x 16' 3" ( 7.49m x 4.95m )

Spacious area with carpet and dressing area. With a Velux window.