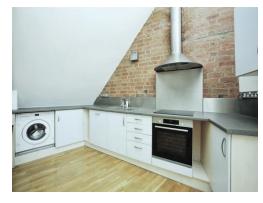

#### Kitchen

7' 1" x 12' 1" ( 2.16m x 3.68m )

Fitted with a range of units, sink unit, integral oven and hob with extractor fan, dishwasher and washing machine.