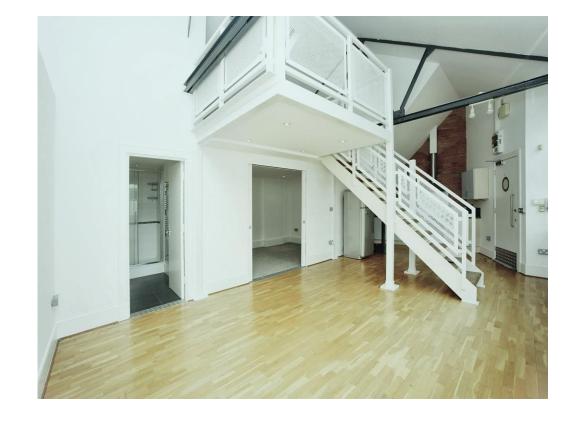

## **Open Plan Living Area**

29' 2" x 13' 7" ( 8.89m x 4.14m )

Bright open space with large loft style windows and electric radiators.

## Office/Study Room

15' 3" x 9' 6" ( 4.65m x 2.90m )

With sliding pocket doors, carpet floor and electric radiator.