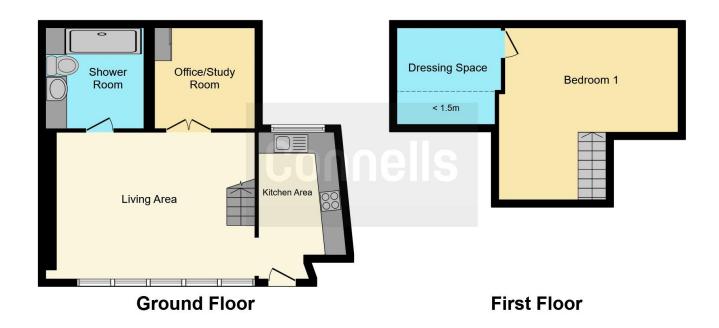

## **Open Plan Living Area**

29' 2" x 13' 7" ( 8.89m x 4.14m )

Bright open space with large loft style windows and electric radiators.

## Office/Study Room

15' 3" x 9' 6" ( 4.65m x 2.90m )

With sliding pocket doors, carpet floor and electric radiator.

#### Kitchen

7' 1" x 12' 1" ( 2.16m x 3.68m )

Fitted with a range of units, sink unit, integral oven and hob with extractor fan, dishwasher and washing machine.

#### Bedroom 1

24' 7" x 16' 3" ( 7.49m x 4.95m )

Spacious area with carpet and dressing area. With a Velux window.

#### Bathroom

5' 3" x 6' 3" ( 1.60m x 1.91m )

With shower unit, wash hand basin, towel radiator and toilet, large-mirrored wall and a range of bathroom storage units.

This floor plan is for illustrative purposes only. It is not drawn to scale. Any measurements, floor areas (including any total floor area), openings and orientation are approximate. No details are guaranteed, they cannot be relied upon for any purpose and they do not form part of any agreement. No liability is taken for any error, omission or misstatement. A party must rely upon its own inspection(s). Powered by www.focalagent.com