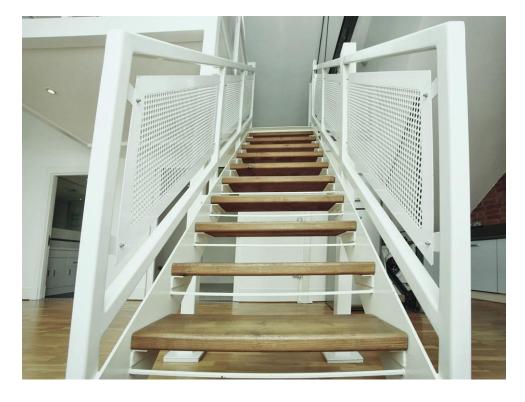

## **Open Plan Living Area**

29' 2" x 13' 7" ( 8.89m x 4.14m )

Bright open space with large loft style windows and electric radiators.