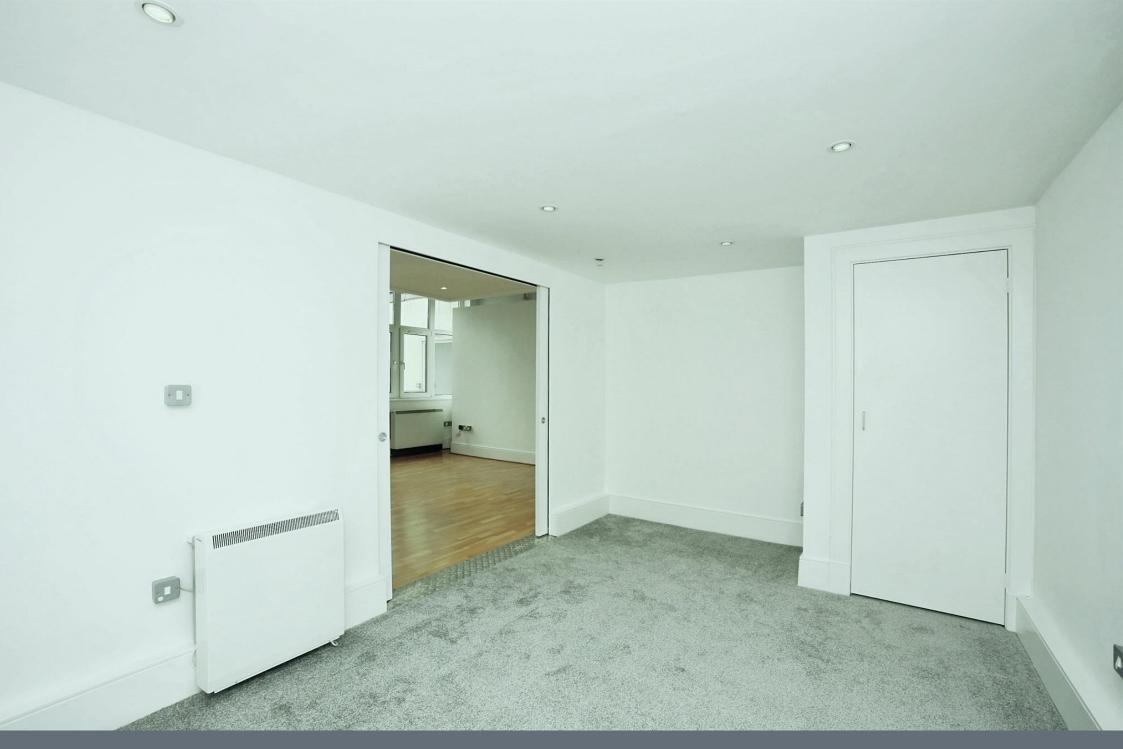

## **Open Plan Living Area**

29' 2" x 13' 7" ( 8.89m x 4.14m )

Bright open space with large loft style windows and electric radiators.