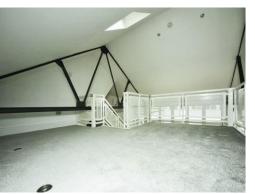

#### Bedroom 1

24' 7" x 16' 3" ( 7.49m x 4.95m )

Spacious area with carpet and dressing area. With a Velux window.