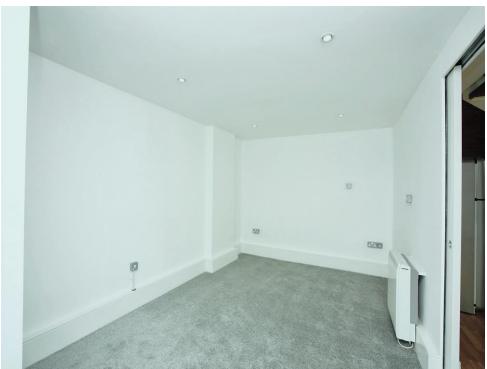

## Office/Study Room

15' 3" x 9' 6" ( 4.65m x 2.90m )

With sliding pocket doors, carpet floor and electric radiator.