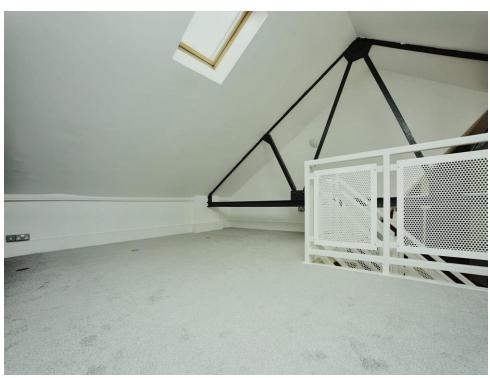

#### Bedroom 1

24' 7" x 16' 3" ( 7.49m x 4.95m )

Spacious area with carpet and dressing area. With a Velux window.