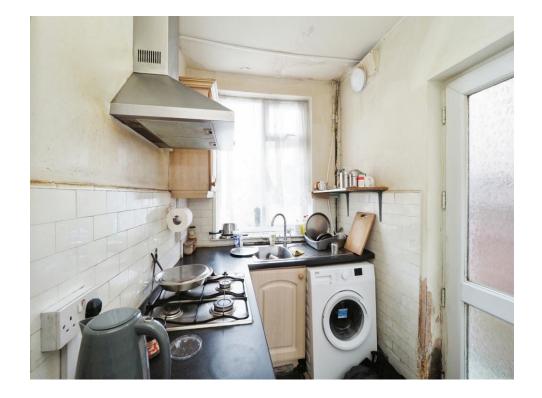

# Kitchen

6' 1" x 8' 11" ( 1.85m x 2.72m ) With plumbing for washing machine and a sink with window overlooking the rear garden