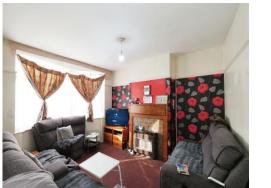

# Lounge

12' x 11' 6" (  $3.66m\ x\ 3.51m$  ) With carpet floor and a bay window to the front