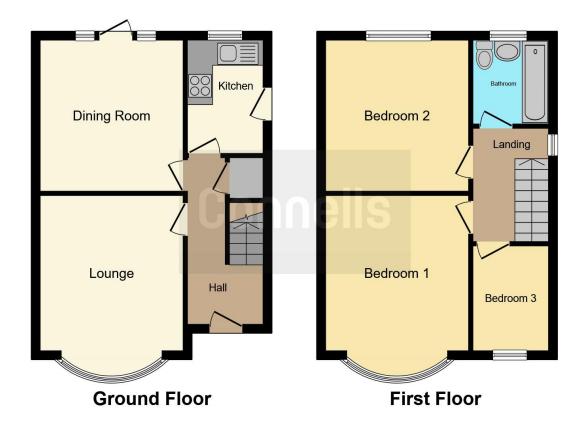

#### **Ground Floor**

## Hallway

13' 8" x 5' 11" ( 4.17m x 1.80m ) Providing an access to all rooms, with understairs cupboard and radiator

# Lounge

12' x 11' 6" (  $3.66m\ x\ 3.51m$  ) With carpet floor and a bay window to the front

## **Dining Room**

11' 3" x 12' 4" ( 3.43m x 3.76m )

With carpet floor and an access to the rear garden

# Kitchen

6' 1" x 8' 11" ( 1.85m x 2.72m ) With plumbing for washing machine and a sink with window overlooking the rear garden

# **First Floor**

**Bedroom 1** 

12' 3" x 11' 3" ( 3.73m x 3.43m ) With bay window to the front

#### Bedroom 2

12' 1" x 11' 3" ( 3.68m x 3.43m ) With window to the rear

# Bedroom 3

8' 4" x 5' 11" ( 2.54m x 1.80m ) With window to front

# Bathroom

 $6' 1" \times 6' (1.85m \times 1.83m)$ With a bath, wash hand basin and a toilet

Residential Sales & Lettings | Mortgage Services | Conveyancing | Surveyors | Land & New Homes

This floor plan is for illustrative purposes only. It is not drawn to scale. Any measurements, floor areas (including any total floor area), openings and orientation are approximate. No details are guaranteed, they cannot be relied upon for any purpose and they do not form part of any agreement. No liability is taken for any error, omission or misstatement. A party must rely upon its own inspection(s). Powered by www.focalagent.com