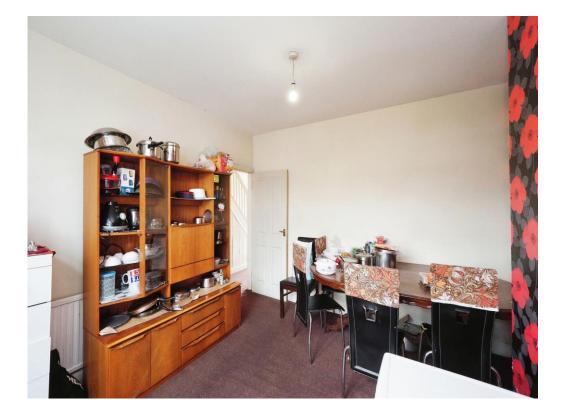

## **Dining Room**

11' 3" x 12' 4" ( 3.43m x 3.76m )

With carpet floor and an access to the rear garden