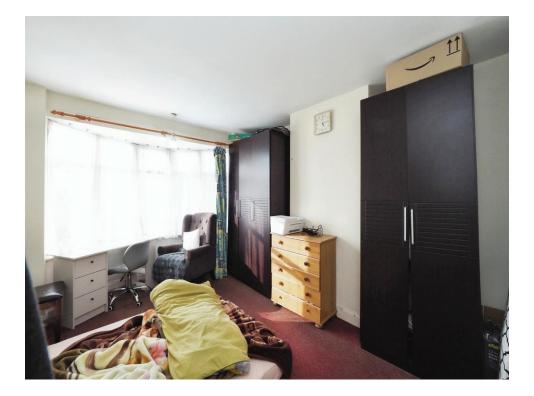

# **First Floor**

**Bedroom 1** 

12' 3" x 11' 3" ( 3.73m x 3.43m ) With bay window to the front