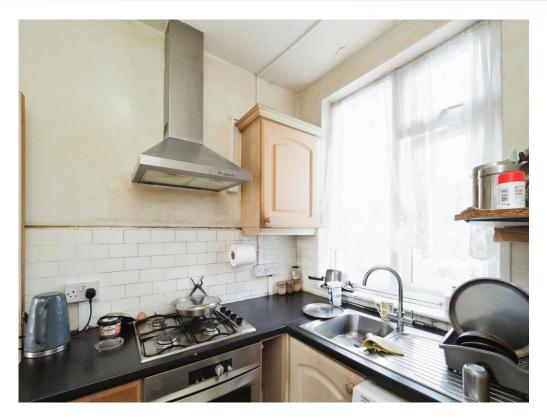

# Kitchen

6' 1" x 8' 11" ( 1.85m x 2.72m ) With plumbing for washing machine and a sink with window overlooking the rear garden