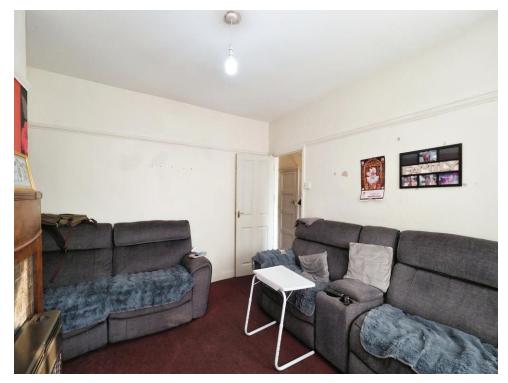

## **Dining Room**

11' 3" x 12' 4" ( 3.43m x 3.76m )

With carpet floor and an access to the rear garden