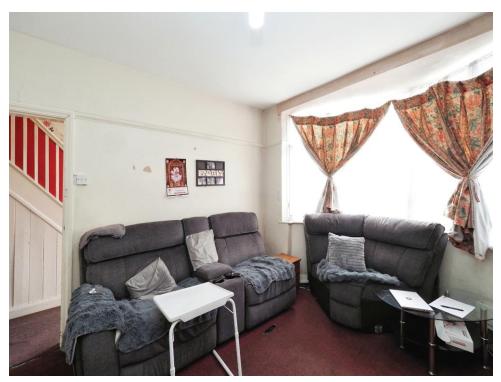

# Lounge

12' x 11' 6" (  $3.66m\ x\ 3.51m$  ) With carpet floor and a bay window to the front