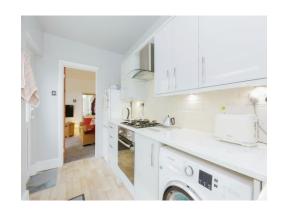

#### Kitchen

5' 9" x 11' 7" ( 1.75m x 3.53m )

Fully fitted kitchen with an access to the rear