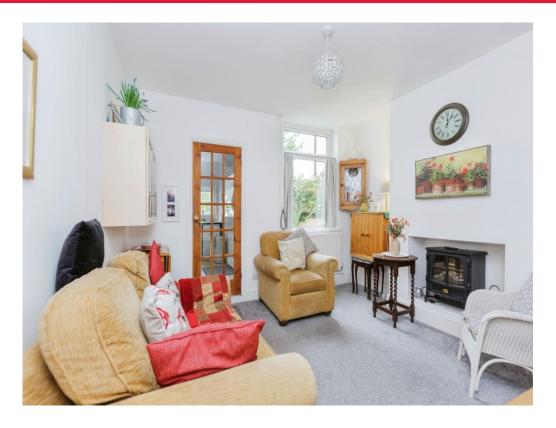

### Lounge

11' 11" x 12' (3.63m x 3.66m)

With carpet floor, window to the rear & ornamental fireplace