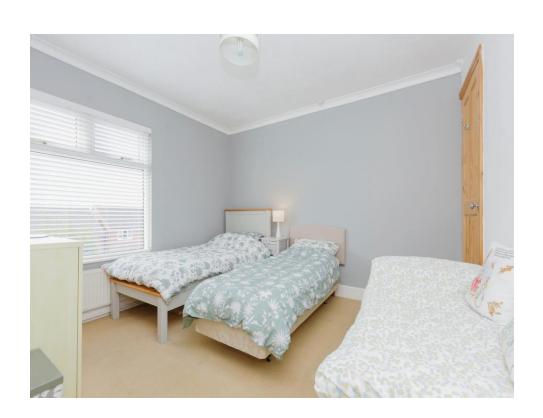

### **Bedroom 1**

11' 10" x 11' 11" ( 3.61m x 3.63m )

With carpet floor & window to the front