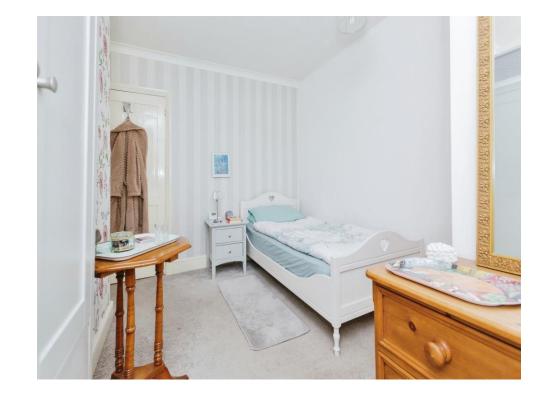

#### Bedroom 2

9' 2" x 11' 11" ( 2.79m x 3.63m )

With window to the rear and carpet floor