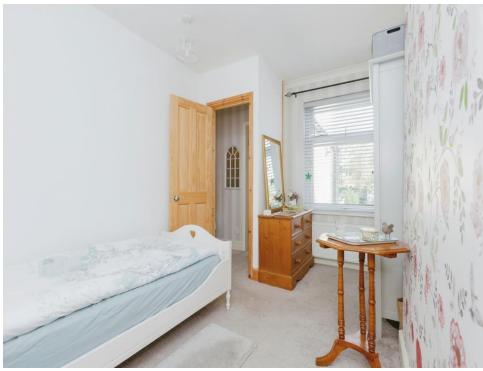

#### Bedroom 2

9' 2" x 11' 11" ( 2.79m x 3.63m )

With window to the rear and carpet floor