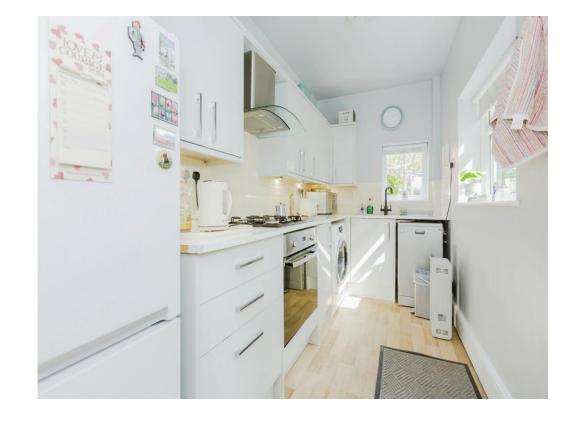

#### Kitchen

5' 9" x 11' 7" ( 1.75m x 3.53m )

Fully fitted kitchen with an access to the rear