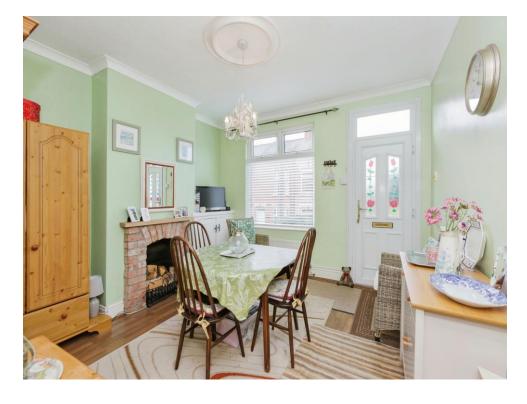

## **Dining Room**

11' 11" x 11' 10" ( 3.63m x 3.61m )

With window to the front & ornamental fireplace