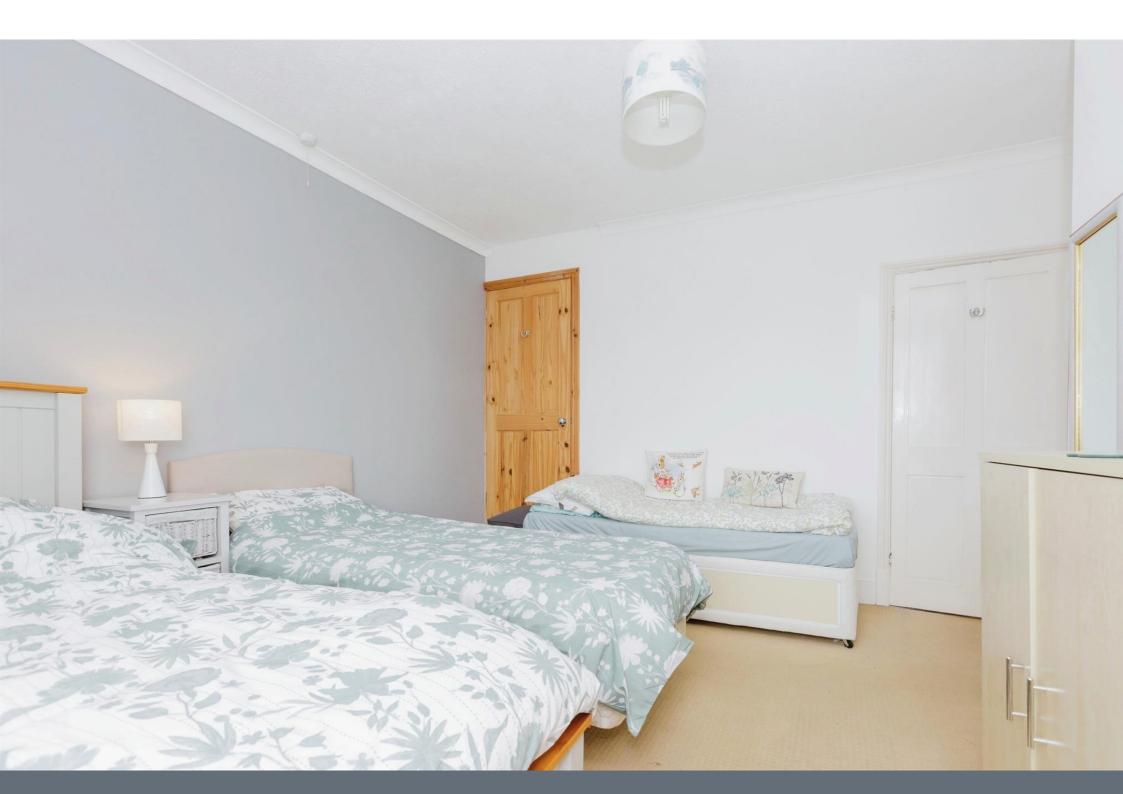

### **Bedroom 1**

11' 10" x 11' 11" ( 3.61m x 3.63m )

With carpet floor & window to the front