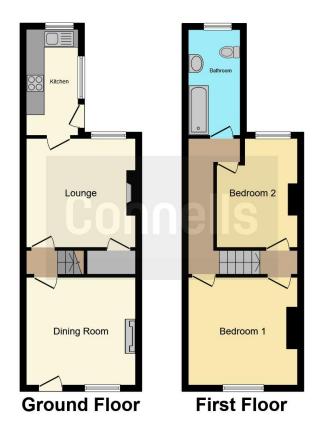

#### **Ground Floor**

## **Dining Room**

11' 11" x 11' 10" ( 3.63m x 3.61m )

With window to the front & ornamental fireplace

### Lounge

11' 11" x 12' (3.63m x 3.66m)

With carpet floor, window to the rear & ornamental fireplace

#### Kitchen

5' 9" x 11' 7" ( 1.75m x 3.53m )

Fully fitted kitchen with an access to the rear

#### First Floor

### **Bedroom 1**

11' 10" x 11' 11" ( 3.61m x 3.63m )

With carpet floor & window to the front

#### Bedroom 2

9' 2" x 11' 11" ( 2.79m x 3.63m )

With window to the rear and carpet floor

#### **Bathroom**

5' 9" x 11' 9" ( 1.75m x 3.58m )

With a bath, wash hand basin, toilet & window to the rear

This floor plan is for illustrative purposes only. It is not drawn to scale. Any measurements, floor areas (including any total floor area), openings and orientation are approximate. No details are guaranteed, they cannot be relied upon for any purpose and they do not form part of any agreement. No liability is taken for any error, omission or misstatement. A party must rely upon its own inspection(s). Powered by www.focalagent.com