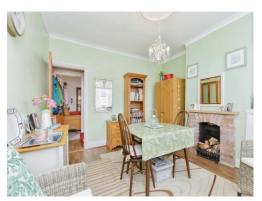

## **Dining Room**

11' 11" x 11' 10" ( 3.63m x 3.61m )

With window to the front & ornamental fireplace