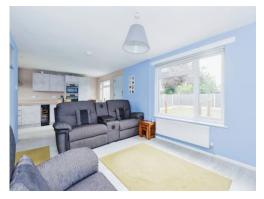

## Kitchen/Lounge

17' 4" x 24' 6" ( 5.28m x 7.47m )

Spacious area with fully fitted modern kitchen with all the appliance, windows to both sides and an access to the rear garden