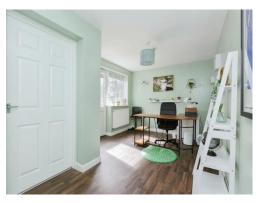

#### Office/Bedroom

15' 4" x 9' 8" ( 4.67m x 2.95m )

With an access to the en-suite, window and a patio door to the rear garden

#### **En-Suite**

6' 7" x 6' 6" ( 2.01m x 1.98m )

With cubical shower, wash hand basin and toilet