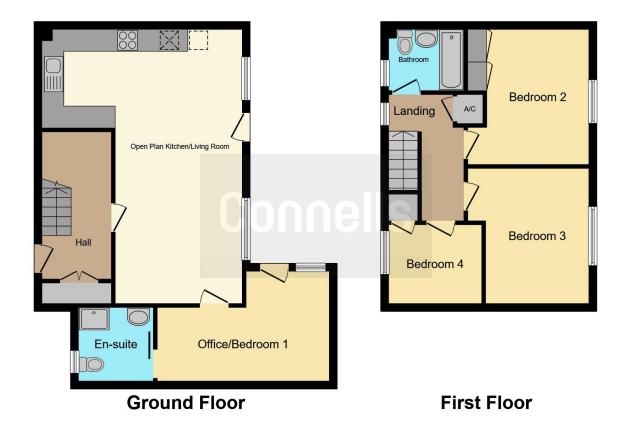

## **Ground Floor**

## Hallway

6' 2" x 13' 2" ( 1.88m x 4.01m ) With fitted cupboard

## Kitchen/Lounge

17' 4" x 24' 6" ( 5.28m x 7.47m )

Spacious area with fully fitted modern kitchen with all the appliance, windows to both sides and an access to the rear garden

#### Office/Bedroom

15' 4" x 9' 8" ( 4.67m x 2.95m )

With an access to the en-suite, window and a patio door to the rear garden

#### **En-Suite**

6' 7" x 6' 6" ( 2.01m x 1.98m )

With cubical shower, wash hand basin and toilet

#### First Floor

## Bedroom 2

10'8" x 12'1" ( 3.25m x 3.68m )

With window to the side and fitted wardrobes

## Bedroom 3

10' x 12' 1" ( 3.05m x 3.68m )

With window to the side

## Bedroom 4

8' 2" x 7' (2.49m x 2.13m)

With window to the side and fitted wardrobe

# **Bathroom**

6' 7" x 5' 5" ( 2.01m x 1.65m ) With a bath, wash hand basin & toilet

Residential Sales & Lettings | Mortgage Services | Conveyancing | Surveyors | Land & New Homes

This floor plan is for illustrative purposes only. It is not drawn to scale. Any measurements, floor areas (including any total floor area), openings and orientation are approximate. No details are guaranteed, they cannot be relied upon for any purpose and they do not form part of any agreement. No liability is taken for any error, omission or misstatement. A party must rely upon its own inspection(s). Powered by www.focalagent.com