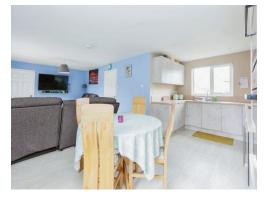

## Kitchen/Lounge

17' 4" x 24' 6" ( 5.28m x 7.47m )

Spacious area with fully fitted modern kitchen with all the appliance, windows to both sides and an access to the rear garden