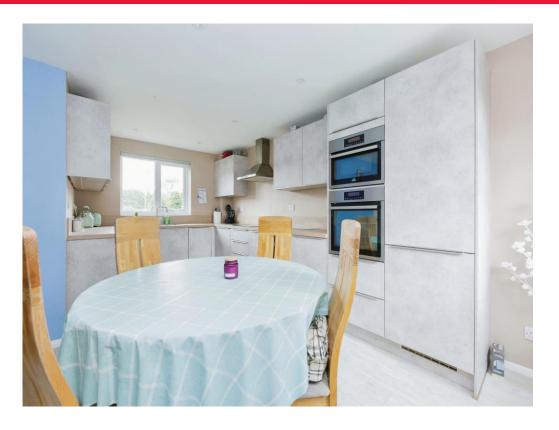

## Kitchen/Lounge

17' 4" x 24' 6" ( 5.28m x 7.47m )

Spacious area with fully fitted modern kitchen with all the appliance, windows to both sides and an access to the rear garden