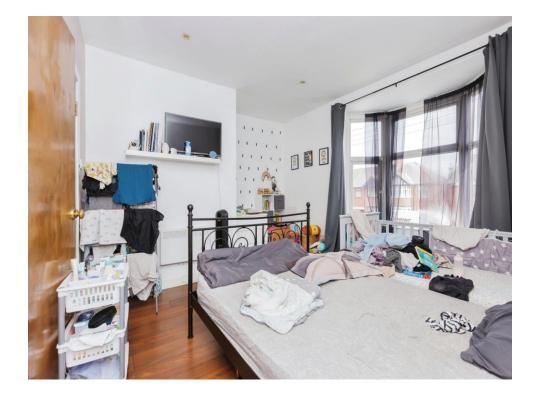

#### Lounge

14' 7" x 11' (4.45m x 3.35m) **Kitchen** 12' 4" x 7' 1" (3.76m x 2.16m) **Bedroom** 14' 7" x 11' 6" (4.45m x 3.51m) **Bathroom** 6' 3" x 6' 1" (1.91m x 1.85m)

Residential Sales & Lettings | Mortgage Services | Conveyancing | Surveyors | Land & New Homes