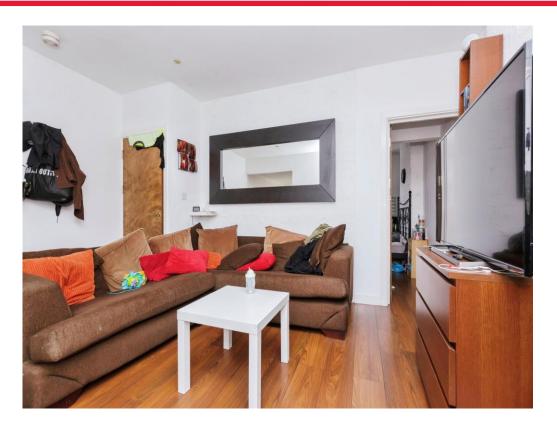

#### Lounge

14' 7" x 11' (4.45m x 3.35m) **Kitchen** 12' 4" x 7' 1" (3.76m x 2.16m) **Bedroom** 14' 7" x 11' 6" (4.45m x 3.51m) **Bathroom** 6' 3" x 6' 1" (1.91m x 1.85m)

Residential Sales & Lettings | Mortgage Services | Conveyancing | Surveyors | Land & New Homes