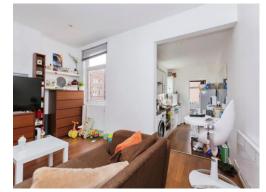

#### Lounge

14' 7" x 11' (4.45m x 3.35m) **Kitchen** 12' 4" x 7' 1" (3.76m x 2.16m) **Bedroom** 14' 7" x 11' 6" (4.45m x 3.51m) **Bathroom** 6' 3" x 6' 1" (1.91m x 1.85m)

Residential Sales & Lettings | Mortgage Services | Conveyancing | Surveyors | Land & New Homes