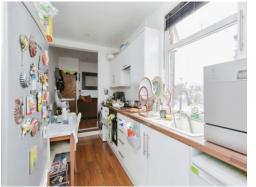

#### Lounge

14' 7" x 11' (4.45m x 3.35m) **Kitchen** 12' 4" x 7' 1" (3.76m x 2.16m) **Bedroom** 14' 7" x 11' 6" (4.45m x 3.51m) **Bathroom** 6' 3" x 6' 1" (1.91m x 1.85m)

Residential Sales & Lettings | Mortgage Services | Conveyancing | Surveyors | Land & New Homes