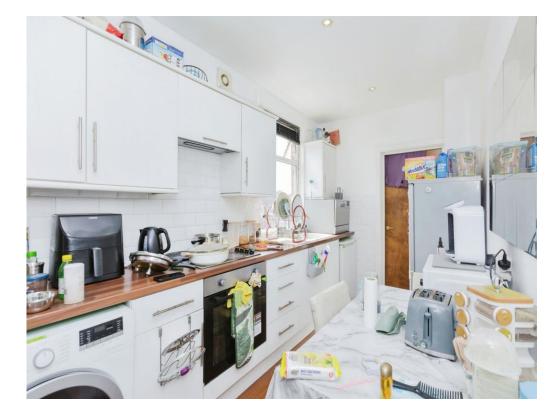

#### Lounge

14' 7" x 11' (4.45m x 3.35m) **Kitchen** 12' 4" x 7' 1" (3.76m x 2.16m) **Bedroom** 14' 7" x 11' 6" (4.45m x 3.51m) **Bathroom** 6' 3" x 6' 1" (1.91m x 1.85m)

Residential Sales & Lettings | Mortgage Services | Conveyancing | Surveyors | Land & New Homes