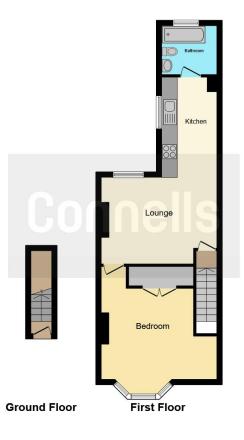

#### Lounge

14' 7" x 11' (4.45m x 3.35m) **Kitchen** 12' 4" x 7' 1" (3.76m x 2.16m) **Bedroom** 14' 7" x 11' 6" (4.45m x 3.51m) **Bathroom** 6' 3" x 6' 1" (1.91m x 1.85m)

Residential Sales & Lettings | Mortgage Services | Conveyancing | Surveyors | Land & New Homes