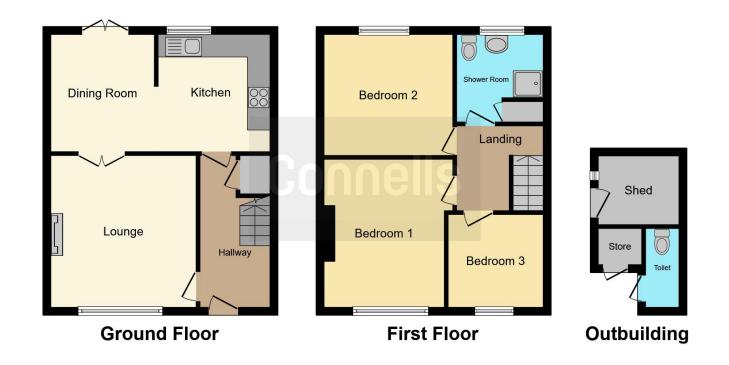

### **Ground Floor**

## Hallway

13' 3" x 5' 11" ( 4.04m x 1.80m )

With an access to all rooms and understairs cupboard

## Lounge

13' 2" x 12' 8" ( 4.01m x 3.86m )

Spacious room with window to the front

#### First Floor

#### Bedroom 1

12' 11" x 10' 2" ( 3.94m x 3.10m ) With window to the front

#### Bedroom 2

11' 3" x 10' 8" ( 3.43m x 3.25m )

With window to the rear

## Bedroom 3

8' 3" x 8' 1" ( 2.51m x 2.46m ) With window to the front

#### Bathroom

7' 4" x 7' 8" ( 2.24m x 2.34m )

## Outside

The property benefits from a lovely, low-maintenance garden-ideal for outdoor dining, gardening, or a play area for children. With shed storage and outside toilet.

This floor plan is for illustrative purposes only. It is not drawn to scale. Any measurements, floor areas (including any total floor area), openings and orientation are approximate. No details are guaranteed, they cannot be relied upon for any purpose and they do not form part of any agreement. No liability is taken for any error, omission or misstatement. A party must rely upon its own inspection(s). Powered by www.focalagent.com