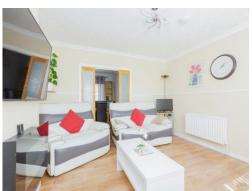

#### Bedroom 1

12' 11" x 10' 2" ( 3.94m x 3.10m ) With window to the front

#### Bedroom 2

11' 3" x 10' 8" ( 3.43m x 3.25m )

With window to the rear

## Bedroom 3

8' 3" x 8' 1" ( 2.51m x 2.46m ) With window to the front