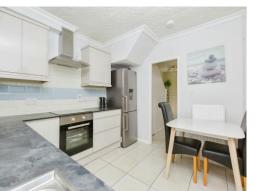

vices, including GP surgeries, dental practices, and Leicester Royal Infirmary, ensuring peace of mind for residents.

### **Ground Floor**

## Hallway

13' 3" x 5' 11" ( 4.04m x 1.80m )

With an access to all rooms and understairs cupboard

## Lounge

13' 2" x 12' 8" ( 4.01m x 3.86m )

Spacious room with window to the front

#### First Floor

#### Bedroom 1

12' 11" x 10' 2" ( 3.94m x 3.10m ) With window to the front

#### Bedroom 2

11' 3" x 10' 8" ( 3.43m x 3.25m )

With window to the rear

## Bedroom 3

8' 3" x 8' 1" ( 2.51m x 2.46m ) With window to the front

#### Bathroom

7' 4" x 7' 8" ( 2.24m x 2.34m )

## Outside

The property benefits from a lovely, low-maintenance garden-ideal for outdoor dining, gardening, or a play area for children. With shed storage and outside toilet.



















This floor plan is for illustrative purposes only. It is not drawn to scale. Any measurements, floor areas (including any total floor area), openings and orientation are approximate. No details are guaranteed, they cannot be relied upon for any purpose and they do not form part of any agreement. No liability is taken for any error, omission or misstatement. A party must rely upon its own inspection(s). Powered by www.focalagent.com

To view this property please contact Connells on

T 0116 262 0022 E leicester@connells.co.uk

22-24 Halford Street
LEICESTER LE1 1JB
EPC Rating: C

view this property online connells.co.uk/Property/LTR323388







1. MONEY LAUNDERING REGULATIONS Intending purchasers will be asked to produce identification documentation at a later stage and we wou