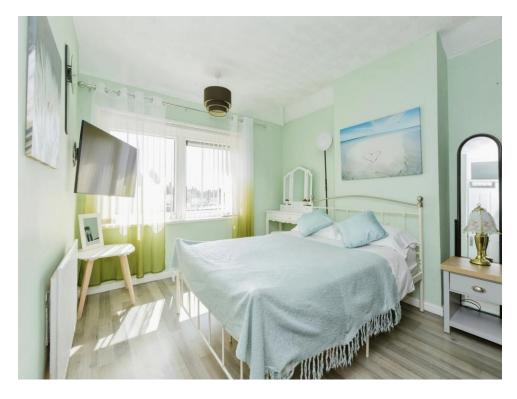

#### First Floor

#### Bedroom 1

12' 11" x 10' 2" ( 3.94m x 3.10m ) With window to the front

#### Bedroom 2

11' 3" x 10' 8" ( 3.43m x 3.25m )

With window to the rear

## Bedroom 3

8' 3" x 8' 1" ( 2.51m x 2.46m ) With window to the front