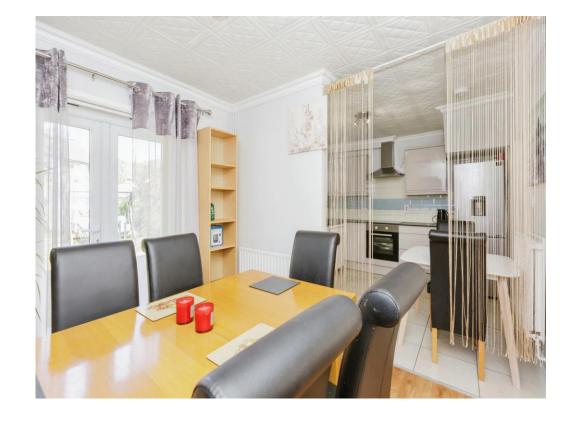

### **Ground Floor**

## Hallway

13' 3" x 5' 11" ( 4.04m x 1.80m )

With an access to all rooms and understairs cupboard

## Lounge

13' 2" x 12' 8" ( 4.01m x 3.86m )

Spacious room with window to the front