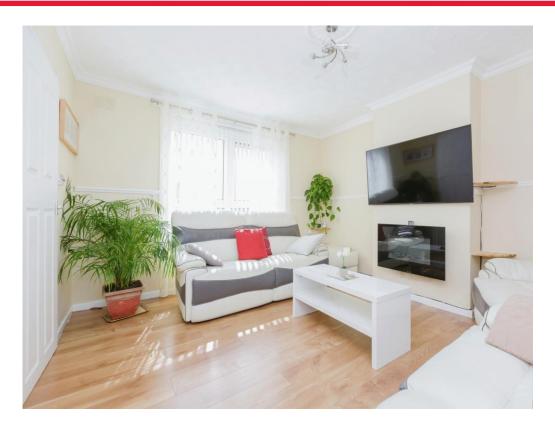

## Lounge

13' 2" x 12' 8" ( 4.01m x 3.86m )

Spacious room with window to the front