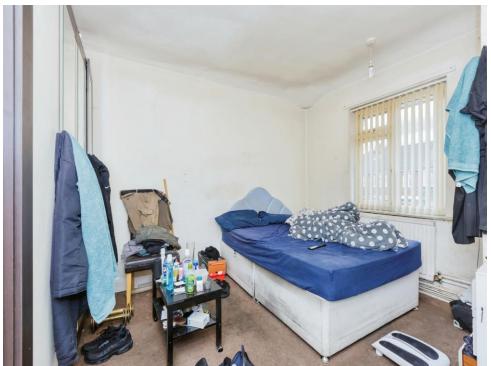

## Bedroom

17' x 11' 5" ( 5.18m x 3.48m )

### Bedroom 2

16' 3" x 12' 7" ( 4.95m x 3.84m )

## Bedroom 3

16' 6" x 6' 6" ( 5.03m x 1.98m )

#### Bedroom 4

9' 2" x 6' 3" ( 2.79m x 1.91m )

#### Bedroom 5

12' 9" x 10' 7" ( 3.89m x 3.23m )