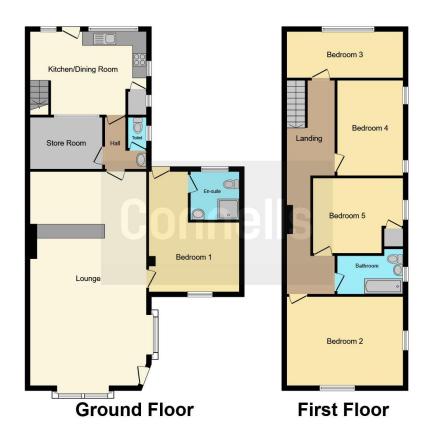

## **Ground Floor**

# Lounge

4' 6" x 2' 8" ( 1.37m x 0.81m )

# Kitchen/Dining Room

16' 5" x 11' 11" ( 5.00m x 3.63m )

## Bedroom

17' x 11' 5" ( 5.18m x 3.48m )

# **En-Suite**

7' 1" x 6' 11" ( 2.16m x 2.11m )

**Store Room** 

## Cloakroom

**First Floor** 

### Bedroom 2

16' 3" x 12' 7" ( 4.95m x 3.84m )

## Bedroom 3

16' 6" x 6' 6" ( 5.03m x 1.98m )

#### Bedroom 4

9' 2" x 6' 3" ( 2.79m x 1.91m )

#### Bedroom 5

12' 9" x 10' 7" ( 3.89m x 3.23m )

#### Bathroom

Residential Sales & Lettings | Mortgage Services | Conveyancing | Surveyors | Land & New Homes

This floor plan is for illustrative purposes only. It is not drawn to scale. Any measurements, floor areas (including any total floor area), openings and orientation are approximate. No details are guaranteed, they cannot be relied upon for any purpose and they do not form part of any agreement. No liability is taken for any error, omission or misstatement. A party must rely upon its own inspection(s). Powered by www.focalagent.com