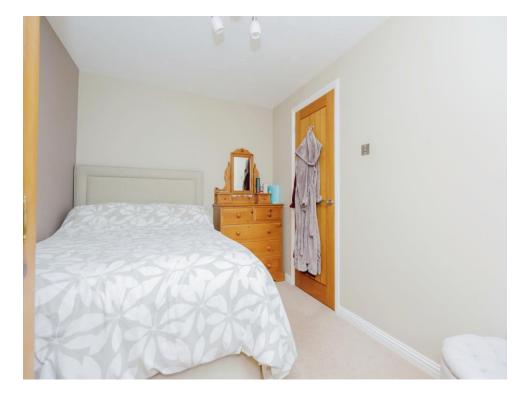

#### Bedroom 1

11' 3" x 8' 1" ( 3.43m x 2.46m )
With carpet floor and window to the front

#### Bedroom 2

13' 1" x 8' 1" ( 3.99m x 2.46m )
With carpet floor and window to the rear

#### **Bedroom 3**

6' 9" x 6' 7" ( 2.06m x 2.01m )

With carpet floor and window to the front