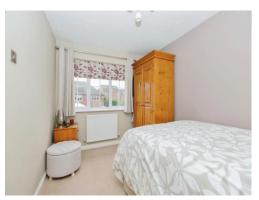

#### Bedroom 1

11' 3" x 8' 1" ( 3.43m x 2.46m )
With carpet floor and window to the front

#### Bedroom 2

13' 1" x 8' 1" ( 3.99m x 2.46m )
With carpet floor and window to the rear

#### **Bedroom 3**

6' 9" x 6' 7" ( 2.06m x 2.01m )

With carpet floor and window to the front