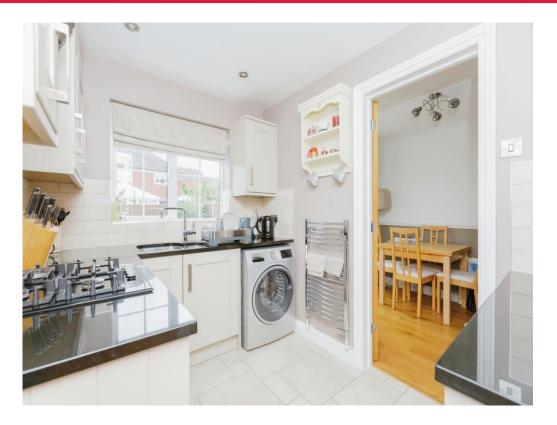

#### Kitchen

9' 5" x 6' 9" ( 2.87m x 2.06m )

Fully fitted kitchen with an access to understairs storage and window to the rear garden