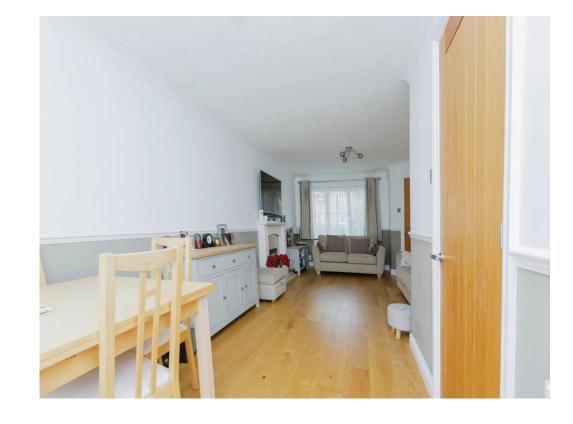

## Hallway

### Lounge

24' 7" x 11' 4" ( 7.49m x 3.45m )

With window to the front, ornamental fireplace, and patio doors to the rear garden