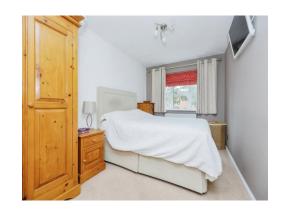

#### Bedroom 1

11' 3" x 8' 1" ( 3.43m x 2.46m )
With carpet floor and window to the front

#### Bedroom 2

13' 1" x 8' 1" ( 3.99m x 2.46m )
With carpet floor and window to the rear

#### **Bedroom 3**

6' 9" x 6' 7" ( 2.06m x 2.01m )

With carpet floor and window to the front