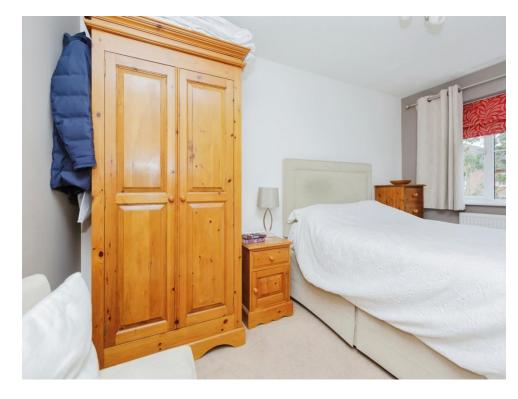

#### Bedroom 1

11' 3" x 8' 1" ( 3.43m x 2.46m )
With carpet floor and window to the front

#### Bedroom 2

13' 1" x 8' 1" ( 3.99m x 2.46m )
With carpet floor and window to the rear

#### **Bedroom 3**

6' 9" x 6' 7" ( 2.06m x 2.01m )

With carpet floor and window to the front