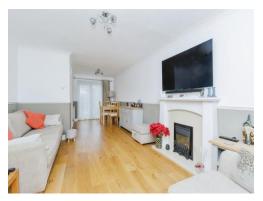

### Lounge

24' 7" x 11' 4" ( 7.49m x 3.45m )

With window to the front, ornamental fireplace, and patio doors to the rear garden