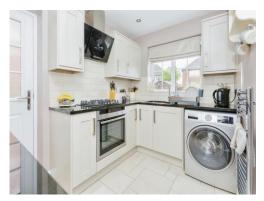

#### Kitchen

9' 5" x 6' 9" ( 2.87m x 2.06m )

Fully fitted kitchen with an access to understairs storage and window to the rear garden