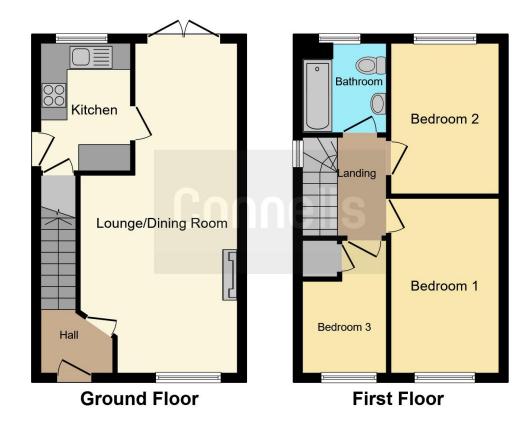

#### **Ground Floor**

## Hallway

### Lounge

24' 7" x 11' 4" ( 7.49m x 3.45m )

With window to the front, ornamental fireplace, and patio doors to the rear garden

#### Kitchen

9' 5" x 6' 9" ( 2.87m x 2.06m )

Fully fitted kitchen with an access to understairs storage and window to the rear garden

#### First Floor

#### Bedroom 1

11' 3" x 8' 1" ( 3.43m x 2.46m )
With carpet floor and window to the front

#### Bedroom 2

13' 1" x 8' 1" ( 3.99m x 2.46m )
With carpet floor and window to the rear

#### **Bedroom 3**

6' 9" x 6' 7" ( 2.06m x 2.01m )

With carpet floor and window to the front

#### **Bathroom**

6' 6" x 6' 2" ( 1.98m x 1.88m )

With a bath with shower over, wash hand basin & toilet

Residential Sales & Lettings | Mortgage Services | Conveyancing | Surveyors | Land & New Homes

This floor plan is for illustrative purposes only. It is not drawn to scale. Any measurements, floor areas (including any total floor area), openings and orientation are approximate. No details are guaranteed, they cannot be relied upon for any purpose and they do not form part of any agreement. No liability is taken for any error, omission or misstatement. A party must rely upon its own inspection(s). Powered by www.focalagent.com