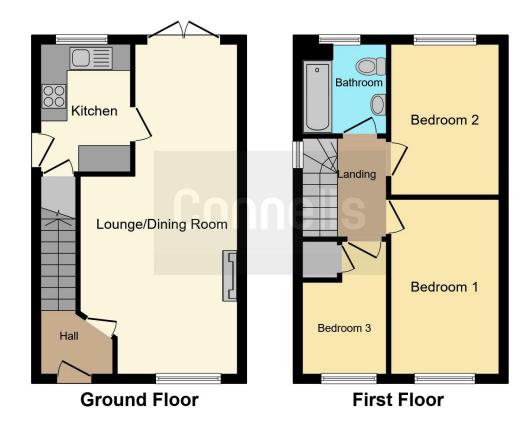

### **Ground Floor**

# Hallway

## Lounge

24' 7" x 11' 4" ( 7.49m x 3.45m )

With window to the front, ornamental fireplace, and patio doors to the rear garden

#### Kitchen

9' 5" x 6' 9" ( 2.87m x 2.06m )

Fully fitted kitchen with an access to understairs storage and window to the rear garden

#### First Floor

#### Bedroom 1

11' 3" x 8' 1" ( 3.43m x 2.46m )
With carpet floor and window to the front

#### Bedroom 2

13' 1" x 8' 1" ( 3.99m x 2.46m )
With carpet floor and window to the rear

## Bedroom 3

6' 9" x 6' 7" ( 2.06m x 2.01m )

With carpet floor and window to the front

#### Bathroom

6' 6" x 6' 2" ( 1.98m x 1.88m )

With a bath with shower over, wash hand basin & toilet

Residential Sales & Lettings | Mortgage Services | Conveyancing | Surveyors | Land & New Homes

This floor plan is for illustrative purposes only. It is not drawn to scale. Any measurements, floor areas (including any total floor area), openings and orientation are approximate. No details are guaranteed, they cannot be relied upon for any purpose and they do not form part of any agreement. No liability is taken for any error, omission or misstatement. A party must rely upon its own inspection(s). Powered by www.focalagent.com