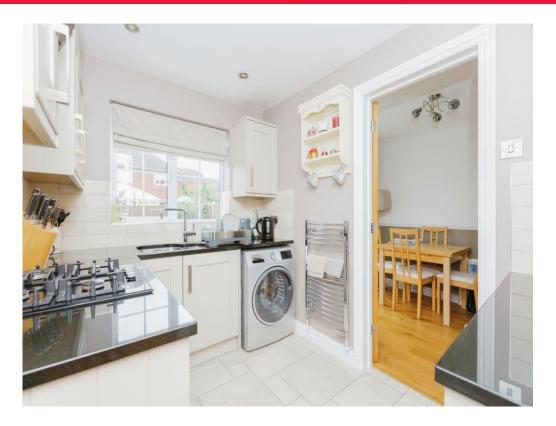

#### Kitchen

9' 5" x 6' 9" ( 2.87m x 2.06m )

Fully fitted kitchen with an access to understairs storage and window to the rear garden