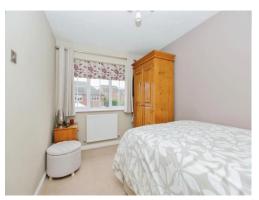

#### Bedroom 2

13' 1" x 8' 1" ( 3.99m x 2.46m )
With carpet floor and window to the rear