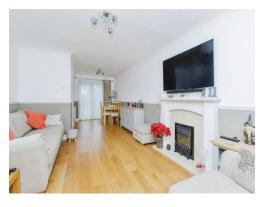

## Lounge

24' 7" x 11' 4" ( 7.49m x 3.45m )

With window to the front, ornamental fireplace, and patio doors to the rear garden