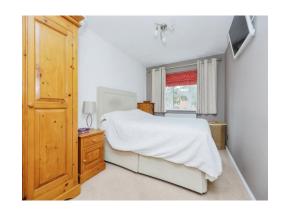

#### Bedroom 1

11' 3" x 8' 1" ( 3.43m x 2.46m )
With carpet floor and window to the front