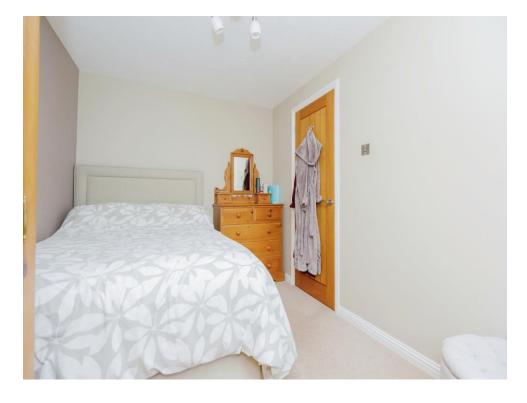

## Bedroom 3

6' 9" x 6' 7" ( 2.06m x 2.01m )

With carpet floor and window to the front