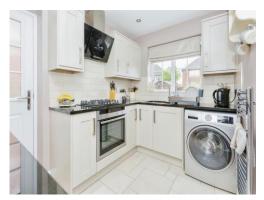

#### Kitchen

9' 5" x 6' 9" ( 2.87m x 2.06m )

Fully fitted kitchen with an access to understairs storage and window to the rear garden