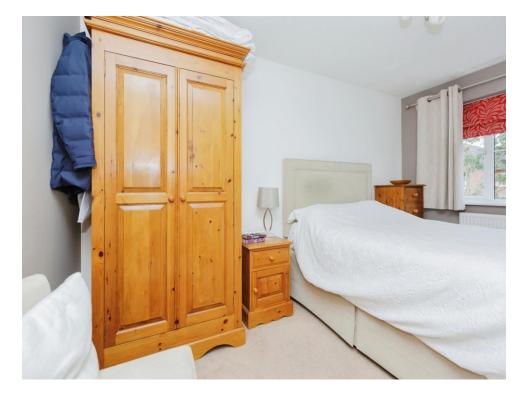

#### Bedroom 1

11' 3" x 8' 1" ( 3.43m x 2.46m )
With carpet floor and window to the front

#### Bedroom 2

13' 1" x 8' 1" ( 3.99m x 2.46m )
With carpet floor and window to the rear

## Bedroom 3

6' 9" x 6' 7" ( 2.06m x 2.01m )

With carpet floor and window to the front