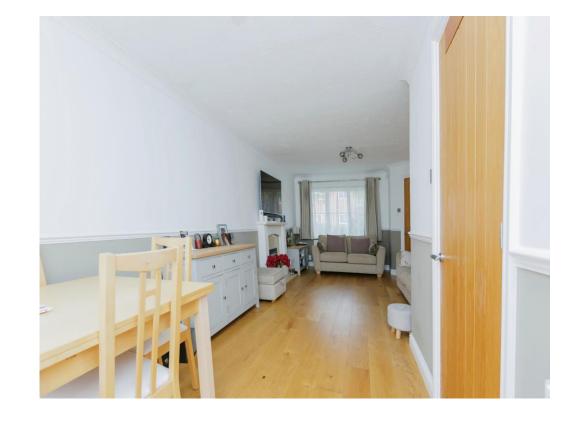

## Lounge

24' 7" x 11' 4" ( 7.49m x 3.45m )

With window to the front, ornamental fireplace, and patio doors to the rear garden