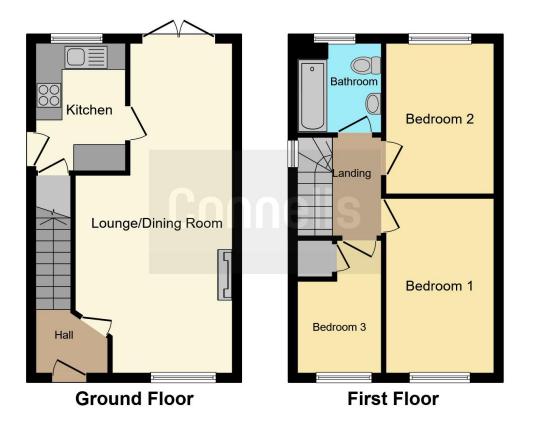

#### **Ground Floor**

Hallway

Lounge 24' 7" x 11' 4" ( 7.49m x 3.45m ) With window to the front, ornamental fireplace, and patio doors to the rear garden

# Kitchen

9' 5" x 6' 9" (2.87m x 2.06m)

Fully fitted kitchen with an access to understairs storage and window to the rear garden

# **First Floor**

# Bedroom 1

11' 3" x 8' 1" ( 3.43m x 2.46m ) With carpet floor and window to the front

#### Bedroom 2

13' 1" x 8' 1" ( 3.99m x 2.46m ) With carpet floor and window to the rear

# Bedroom 3

6' 9" x 6' 7" ( 2.06m x 2.01m ) With carpet floor and window to the front

# Bathroom

 $6^{\prime}\,6^{\prime\prime}\,x\,6^{\prime}\,2^{\prime\prime}$  (  $1.98m\,x\,1.88m$  ) With a bath with shower over, wash hand basin & toilet

Residential Sales & Lettings | Mortgage Services | Conveyancing | Surveyors | Land & New Homes