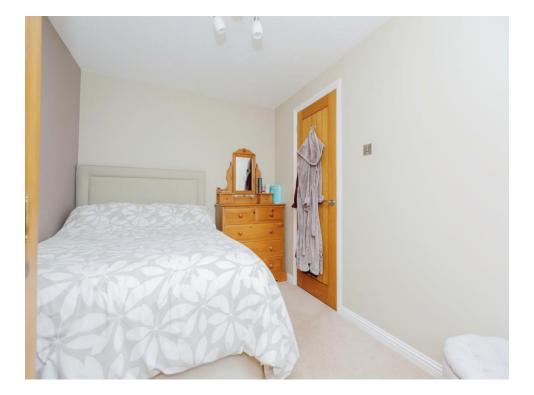

#### Bedroom 2

13' 1" x 8' 1" ( 3.99m x 2.46m ) With carpet floor and window to the rear

# Bedroom 3

6' 9" x 6' 7" ( 2.06m x 2.01m ) With carpet floor and window to the front