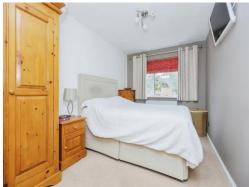

# Bedroom 1

11' 3" x 8' 1" ( 3.43m x 2.46m ) With carpet floor and window to the front

#### Bedroom 2

13' 1" x 8' 1" ( 3.99m x 2.46m ) With carpet floor and window to the rear