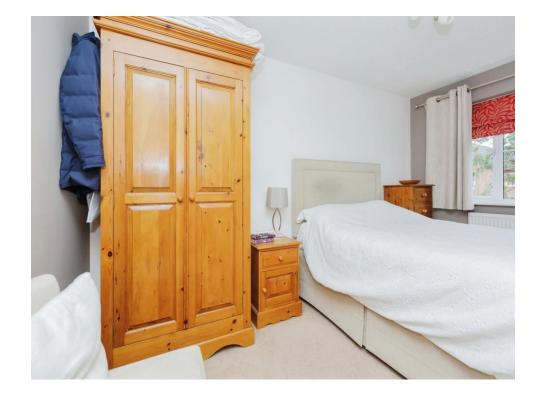

# Bedroom 1

11' 3" x 8' 1" ( 3.43m x 2.46m ) With carpet floor and window to the front

#### Bedroom 2

13' 1" x 8' 1" ( 3.99m x 2.46m ) With carpet floor and window to the rear

# Bedroom 3

6' 9" x 6' 7" ( 2.06m x 2.01m ) With carpet floor and window to the front