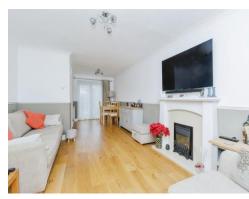

#### **Ground Floor**

Hallway

Lounge 24' 7" x 11' 4" ( 7.49m x 3.45m ) With window to the front, ornamental fireplace, and patio doors to the rear garden