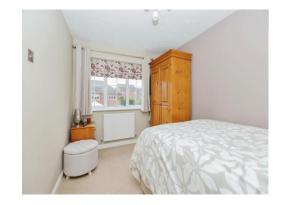

#### Bedroom 2

13' 1" x 8' 1" ( 3.99m x 2.46m ) With carpet floor and window to the rear

# Bedroom 3

6' 9" x 6' 7" ( 2.06m x 2.01m ) With carpet floor and window to the front