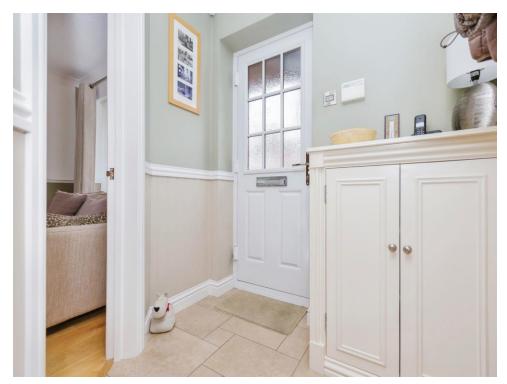

#### **Ground Floor**

Hallway

Lounge 24' 7" x 11' 4" ( 7.49m x 3.45m ) With window to the front, ornamental fireplace, and patio doors to the rear garden