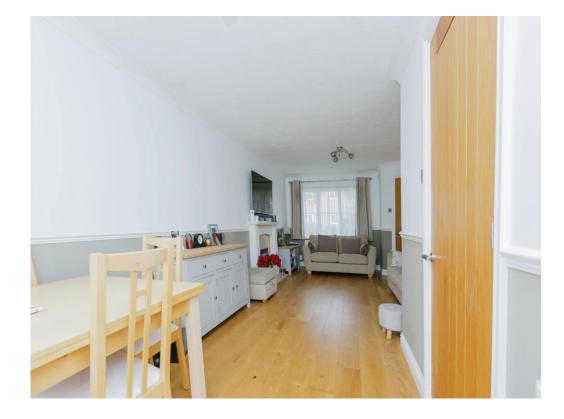

#### **Ground Floor**

Hallway

Lounge 24' 7" x 11' 4" ( 7.49m x 3.45m ) With window to the front, ornamental fireplace, and patio doors to the rear garden

# Kitchen

9' 5" x 6' 9" (2.87m x 2.06m)

Fully fitted kitchen with an access to understairs storage and window to the rear garden