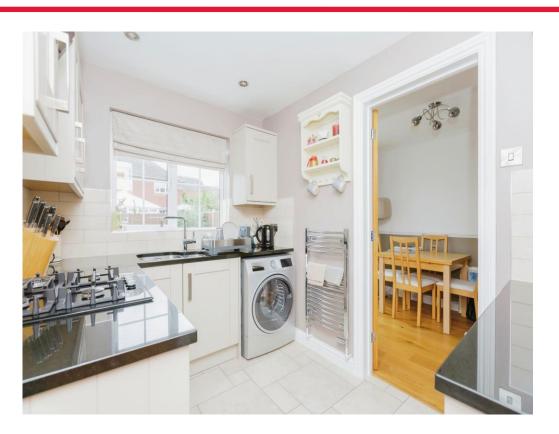

# Kitchen

9' 5" x 6' 9" (2.87m x 2.06m)

Fully fitted kitchen with an access to understairs storage and window to the rear garden