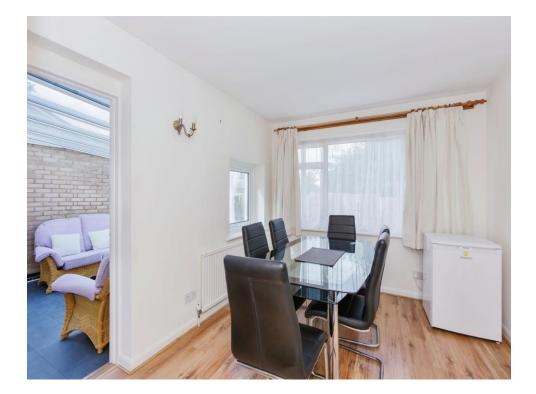

# **Dining Room**

11' 4" x 9' 4" ( 3.45m x 2.84m ) Dining area with a window to the rear