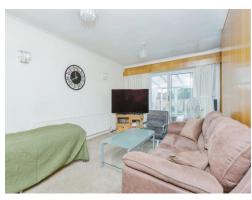

#### Hallway

With walk in storage and an access to all rooms

Lounge

12' 1" x 15' 8" ( 3.68m x 4.78m )

With carpet floor, radiators, and a patio door to the conservatory