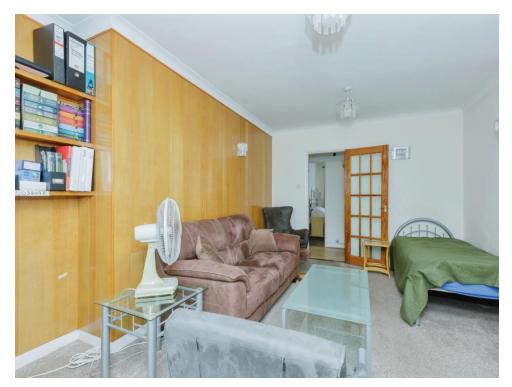

#### Hallway

With walk in storage and an access to all rooms

Lounge

12' 1" x 15' 8" ( 3.68m x 4.78m )

With carpet floor, radiators, and a patio door to the conservatory