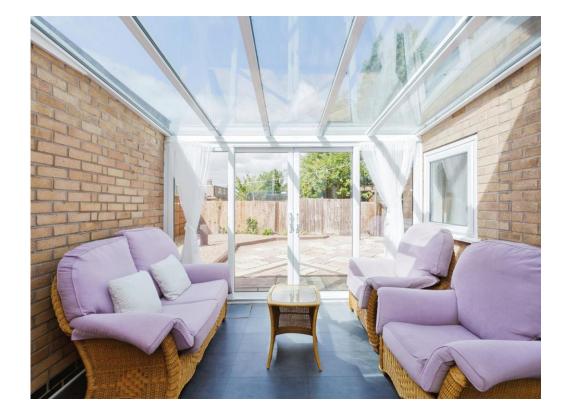

### Conservatory

11' 9" x 9' 9" ( 3.58m x 2.97m ) With patio door to the rear garden