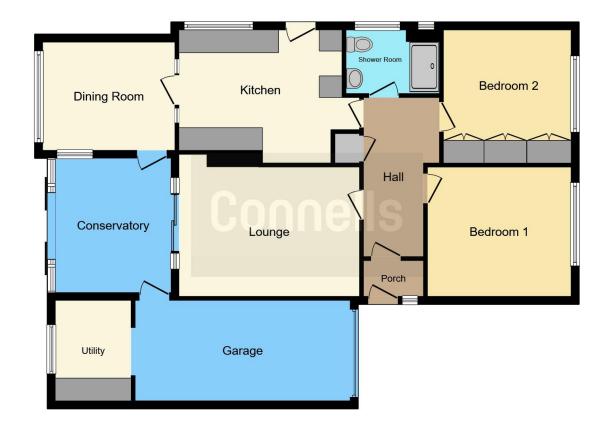

#### Hallway

With walk in storage and an access to all rooms

Lounge

12' 1" x 15' 8" ( 3.68m x 4.78m )

With carpet floor, radiators, and a patio door to the conservatory

# **Dining Room**

11' 4" x 9' 4" ( 3.45m x 2.84m ) Dining area with a window to the rear

### Kitchen

13' x 10' 9" ( 3.96m x 3.28m )

Fully fitted kitchen with plumbing for dishwasher and washing machine, sink unit with window over, access to the rear and patio door to the dining room

### Conservatory

11' 9" x 9' 9" ( 3.58m x 2.97m ) With patio door to the rear garden

### **Utility Room**

2' 8" x 2' 2" (  $0.81m \ x \ 0.66m$  ) With window to the rear

### Bedroom 1

11' 9" x 10' 9" ( 3.58m x 3.28m ) With carpet floor and window to the front

## Bedroom 2

10' 9" x 9' 8" ( 3.28m x 2.95m ) With carpet floor, fitted wardrobes and window to the front

**Shower Room** 

 $8^{\prime}\,$  x 5^{\prime} 5" ( 2.44m x 1.65m ) With walk in shower, wash hand basin, toilet and towel radiator