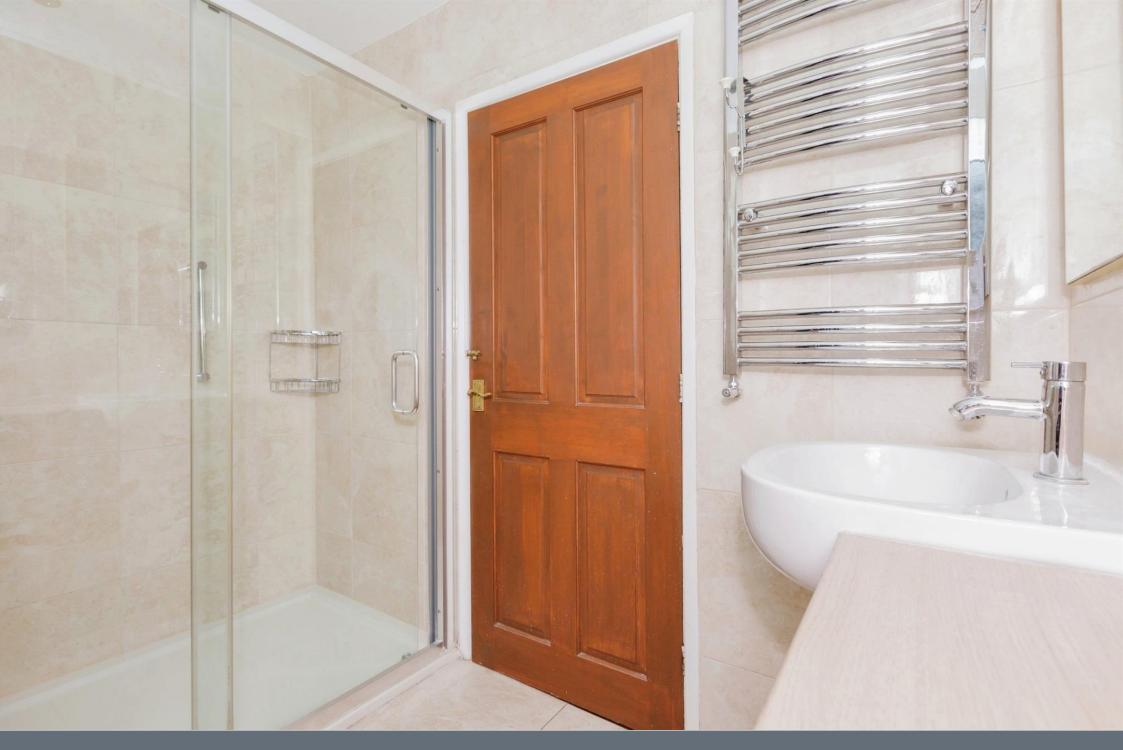

## Bedroom 2

10' 9" x 9' 8" ( 3.28m x 2.95m ) With carpet floor, fitted wardrobes and window to the front

**Shower Room** 

 $8^{\prime}\,$  x 5^{\prime} 5" ( 2.44m x 1.65m ) With walk in shower, wash hand basin, toilet and towel radiator