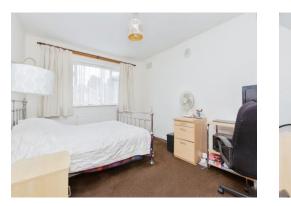

### Bedroom 1

11' 9" x 10' 9" ( 3.58m x 3.28m ) With carpet floor and window to the front

## Bedroom 2

10' 9" x 9' 8" ( 3.28m x 2.95m ) With carpet floor, fitted wardrobes and window to the front

**Shower Room** 

 $8^{\prime}\,$  x 5^{\prime} 5" ( 2.44m x 1.65m ) With walk in shower, wash hand basin, toilet and towel radiator