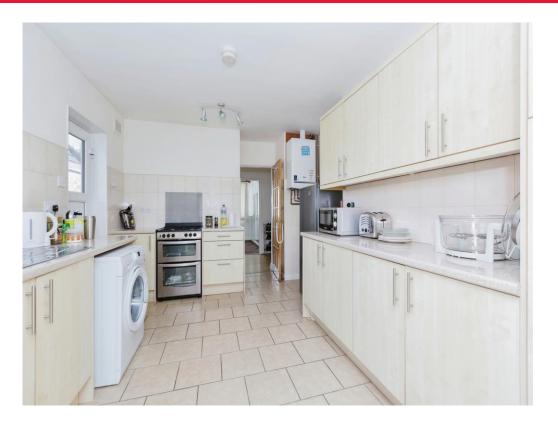

### Kitchen

13' x 10' 9" ( 3.96m x 3.28m )

Fully fitted kitchen with plumbing for dishwasher and washing machine, sink unit with window over, access to the rear and patio door to the dining room

### **Utility Room**

2' 8" x 2' 2" (  $0.81m \ x \ 0.66m$  ) With window to the rear