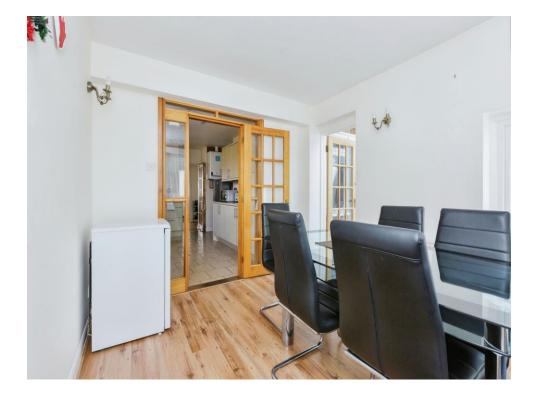

# **Dining Room**

11' 4" x 9' 4" ( 3.45m x 2.84m ) Dining area with a window to the rear

### Kitchen

13' x 10' 9" ( 3.96m x 3.28m )

Fully fitted kitchen with plumbing for dishwasher and washing machine, sink unit with window over, access to the rear and patio door to the dining room