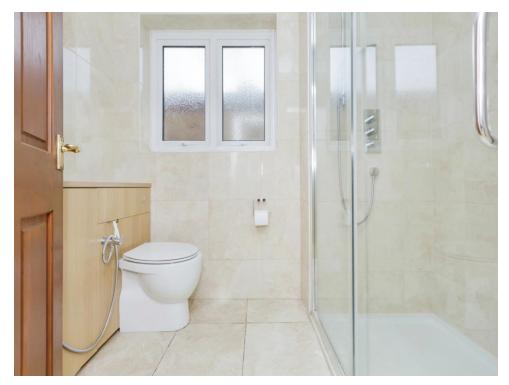

## Bedroom 2

10' 9" x 9' 8" ( 3.28m x 2.95m ) With carpet floor, fitted wardrobes and window to the front

**Shower Room** 

 $8^{\prime}\,$  x 5^{\prime} 5" ( 2.44m x 1.65m ) With walk in shower, wash hand basin, toilet and towel radiator