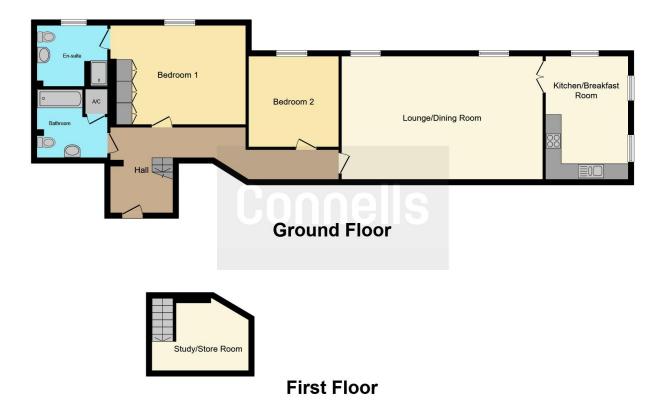

#### Hallway

 $28^{\circ}\,6^{\circ}\,x\,6^{\circ}\,5^{\circ}$  (  $8.69m\,x\,1.96m$  ) With understairs cupboard & stairs to office/study room

#### Living Room

25' 2" x 15' 4" (7.67m x 4.67m)

Spacious room with windows to the rear aspect and an access to the kitchen

#### Kitchen

10' 3" x 15' 4" (  $3.12m\ x$  4.67m ) Fully fitted kitchen with window to the front aspect

#### **Office/Study Room**

12' 1" x 9' 2" ( 3.68m x 2.79m )

#### Bedroom 1

12' 4" x 16' 9" (  $3.76m\ x\ 5.11m$  ) With fitted wardrobes, window to the rear and an access to the en-suite

#### **En-Suite**

8' 8" x 7' 6" ( 2.64m x 2.29m ) With cubical shower unit, wash hand basin & toilet

Bedroom 2

11' 3" x 11' 4" ( 3.43m x 3.45m ) With window to the rear

## Bathroom

8' 6" x 7' 8" ( $2.59m\ x\ 2.34m$ ) Having a bath, wash hand basin & toilet

Residential Sales & Lettings | Mortgage Services | Conveyancing | Surveyors | Land & New Homes

This floor plan is for illustrative purposes only. It is not drawn to scale. Any measurements, floor areas (including any total floor area), openings and orientation are approximate. No details are guaranteed, they cannot be relied upon for any purpose and they do not form part of any agreement. No liability is taken for any error, omission or misstatement. A party must rely upon its own inspection(s). Powered by www.focalagent.com