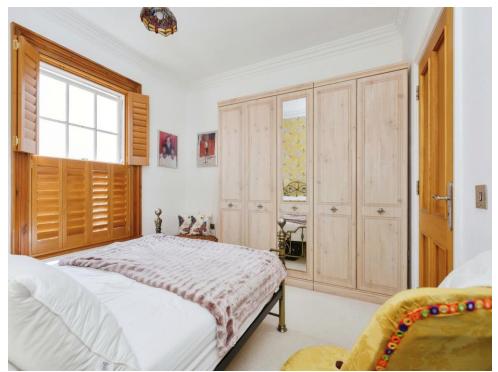

#### **En-Suite**

8' 8" x 7' 6" ( 2.64m x 2.29m ) With cubical shower unit, wash hand basin & toilet

Bedroom 2

11' 3" x 11' 4" ( 3.43m x 3.45m ) With window to the rear