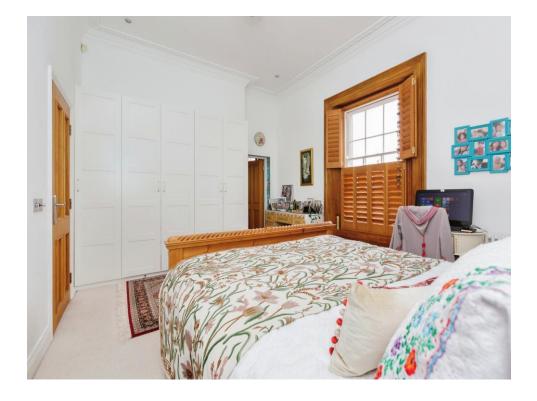

#### Bedroom 1

12' 4" x 16' 9" (  $3.76m\ x\ 5.11m$  ) With fitted wardrobes, window to the rear and an access to the en-suite