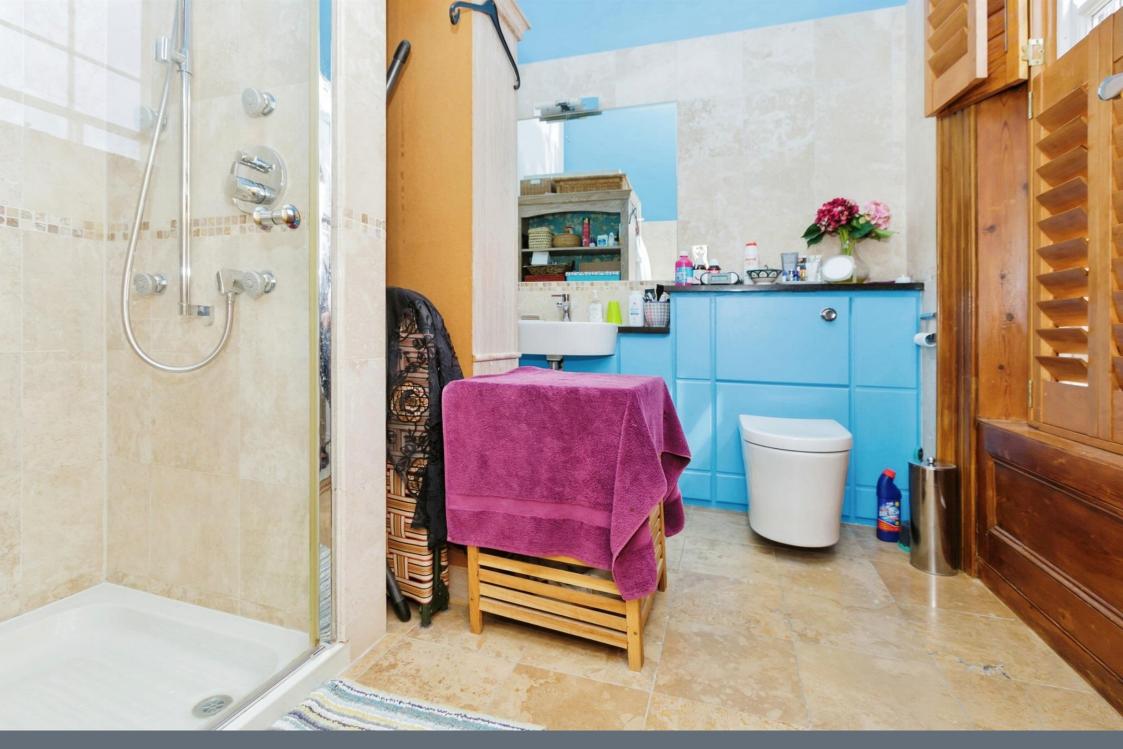

#### **En-Suite**

8' 8" x 7' 6" ( 2.64m x 2.29m ) With cubical shower unit, wash hand basin & toilet

Bedroom 2

11' 3" x 11' 4" ( 3.43m x 3.45m ) With window to the rear