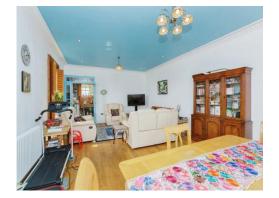

#### Living Room

25' 2" x 15' 4" (7.67m x 4.67m)

Spacious room with windows to the rear aspect and an access to the kitchen