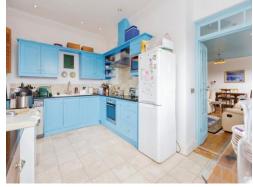

#### Kitchen

10' 3" x 15' 4" (  $3.12m\ x$  4.67m ) Fully fitted kitchen with window to the front aspect