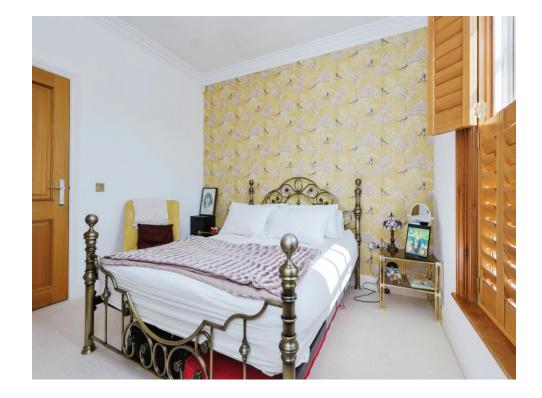

#### Bedroom 1

12' 4" x 16' 9" (  $3.76m\ x\ 5.11m$  ) With fitted wardrobes, window to the rear and an access to the en-suite