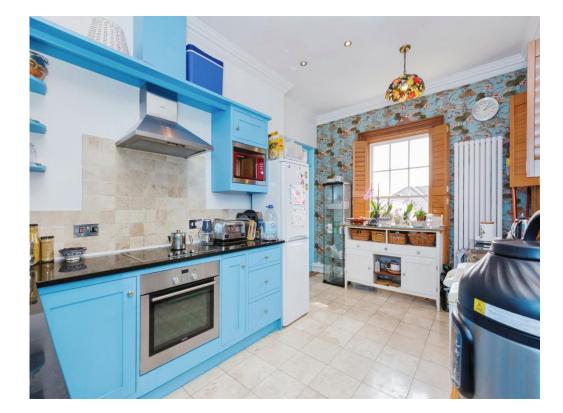

#### Kitchen

10' 3" x 15' 4" (  $3.12m\ x$  4.67m ) Fully fitted kitchen with window to the front aspect