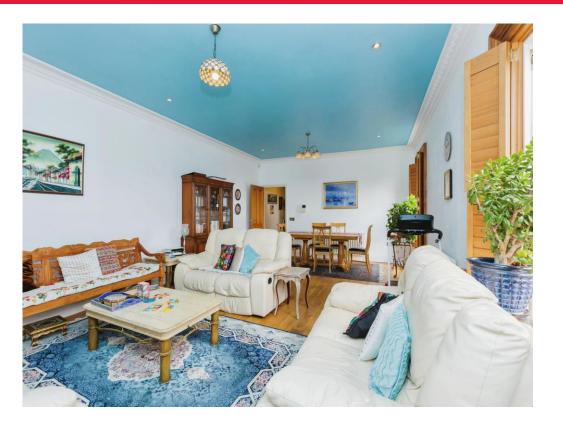

#### Living Room

25' 2" x 15' 4" (7.67m x 4.67m)

Spacious room with windows to the rear aspect and an access to the kitchen