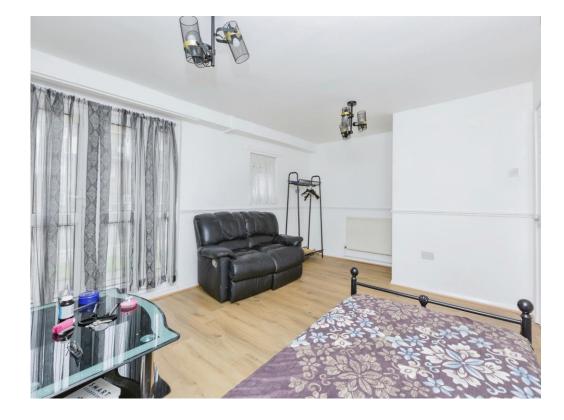

# Bedroom 1

16' 8" x 9' 3" ( 5.08m x 2.82m ) With window to the rear

### Bedroom 2

 $11^{\prime}\,4^{\prime\prime}\,x\,10^{\prime}\,$  (  $3.45m\,x\,3.05m$  ) With fitted wardrobe and window to the front