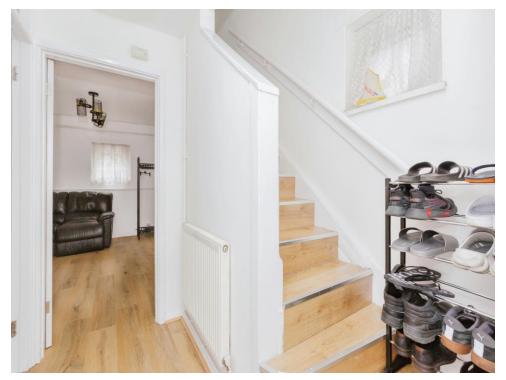

#### Hallway

7' 3" x 3' 8" (  $2.21m\ x\ 1.12m$  ) With storage and access to all rooms

### Lounge/Dining Room

9' 6" x 10' 2" ( 2.90m x 3.10m ) With understairs cupboard and patio door to the rear aspect