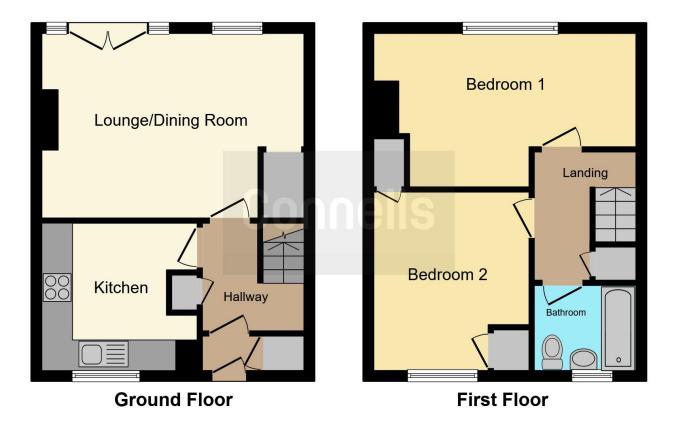

#### **Ground Floor**

#### Hallway

7' 3" x 3' 8" (  $2.21m\ x\ 1.12m$  ) With storage and access to all rooms

#### **Kitchen**

11' 11" x 16' 7" (  $3.63m\ x\ 5.05m$  ) Fully fitted kitchen with window to the front

### Lounge/Dining Room

9' 6" x 10' 2" ( 2.90m x 3.10m ) With understairs cupboard and patio door to the rear aspect

# **First Floor**

# Bedroom 1

16' 8" x 9' 3" ( 5.08m x 2.82m ) With window to the rear

### Bedroom 2

 $11^{\prime}\,4^{\prime\prime}\,x\,10^{\prime}\,$  (  $3.45m\,x\,3.05m$  ) With fitted wardrobe and window to the front

## Bathroom

5' 8" x 6' 3" ( 1.73m x 1.91m ) Having a bath with shower over, wash hand basin & toilet

Residential Sales & Lettings | Mortgage Services | Conveyancing | Surveyors | Land & New Homes

This floor plan is for illustrative purposes only. It is not drawn to scale. Any measurements, floor areas (including any total floor area), openings and orientation are approximate. No details are guaranteed, they cannot be relied upon for any purpose and they do not form part of any agreement. No liability is taken for any error, omission or misstatement. A party must rely upon its own inspection(s). Powered by www.focalagent.com