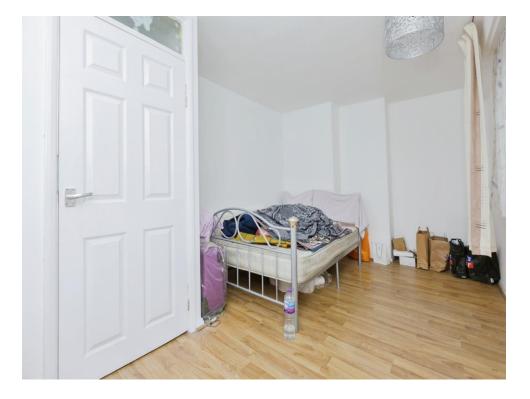

# Bedroom 1

16' 8" x 9' 3" ( 5.08m x 2.82m ) With window to the rear

### Bedroom 2

 $11^{\prime}\,4^{\prime\prime}\,x\,10^{\prime}\,$  (  $3.45m\,x\,3.05m$  ) With fitted wardrobe and window to the front