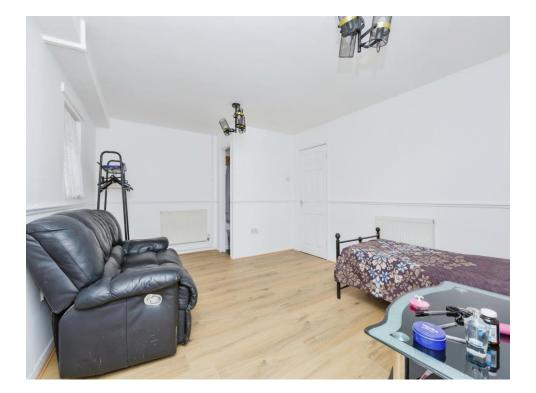

# Bedroom 1

16' 8" x 9' 3" ( 5.08m x 2.82m ) With window to the rear

### Bedroom 2

 $11^{\prime}\,4^{\prime\prime}\,x\,10^{\prime}\,$  (  $3.45m\,x\,3.05m$  ) With fitted wardrobe and window to the front