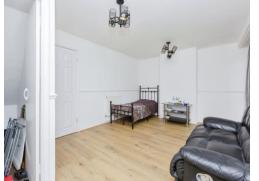

# Bedroom 1

16' 8" x 9' 3" ( 5.08m x 2.82m ) With window to the rear

### Bedroom 2

 $11^{\prime}\,4^{\prime\prime}\,x\,10^{\prime}\,$  (  $3.45m\,x\,3.05m$  ) With fitted wardrobe and window to the front