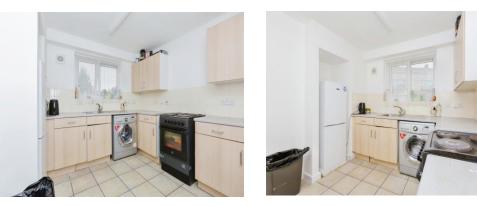

#### **Kitchen**

11' 11" x 16' 7" (  $3.63m\ x\ 5.05m$  ) Fully fitted kitchen with window to the front