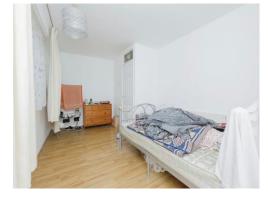

# Bedroom 1

16' 8" x 9' 3" ( 5.08m x 2.82m ) With window to the rear

### Bedroom 2

 $11^{\prime}\,4^{\prime\prime}\,x\,10^{\prime}\,$  (  $3.45m\,x\,3.05m$  ) With fitted wardrobe and window to the front