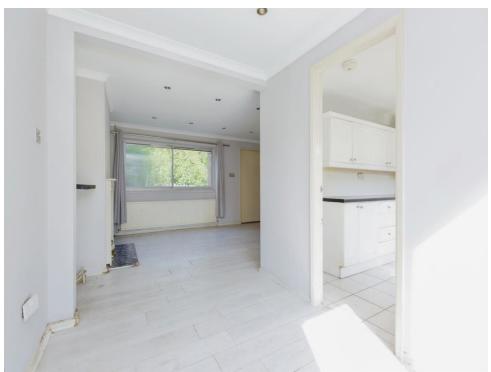

### Lounge

17' 6" x 11' 4" (5.33m x 3.45m)

Spacious room with window to the front & ornamental fireplace

## **Dining Room**

7' x 8' 7" ( 2.13m x 2.62m )

With slide door to the rear garden