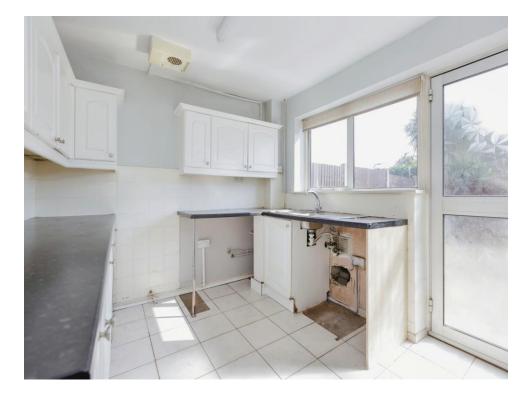

#### Kitchen

8' 6" x 10' 3" ( 2.59m x 3.12m )

Having a range of wall and base units & an access to the rear garden