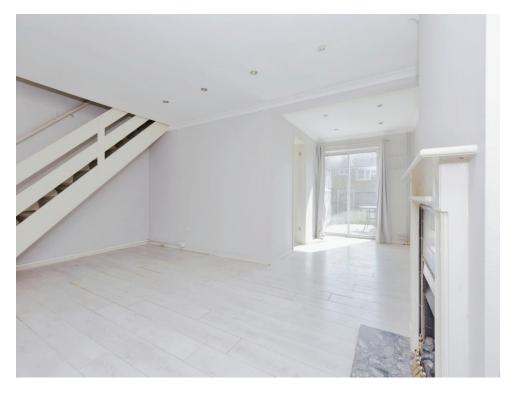

### Lounge

17' 6" x 11' 4" (5.33m x 3.45m)

Spacious room with window to the front & ornamental fireplace

## **Dining Room**

7' x 8' 7" ( 2.13m x 2.62m )

With slide door to the rear garden