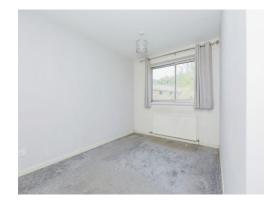

#### Bedroom 2

11' 3" x 9' (3.43m x 2.74m)

Having a fitted wardrobe & window to the rear

## Bedroom 3

8' 3" x 5' 7" ( 2.51m x 1.70m )

Having a fitted wardrobe & window to the front