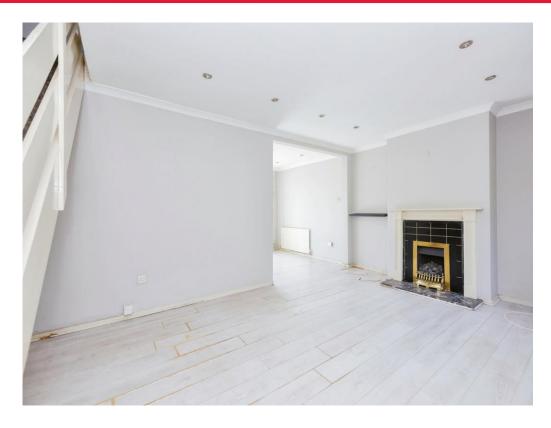

### Lounge

17' 6" x 11' 4" (5.33m x 3.45m)

Spacious room with window to the front & ornamental fireplace