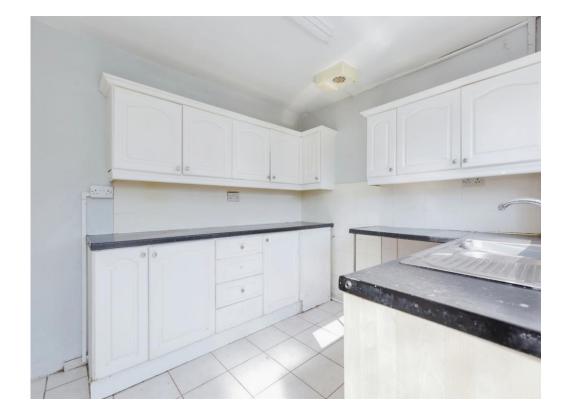

#### Kitchen

8' 6" x 10' 3" ( 2.59m x 3.12m )

Having a range of wall and base units & an access to the rear garden