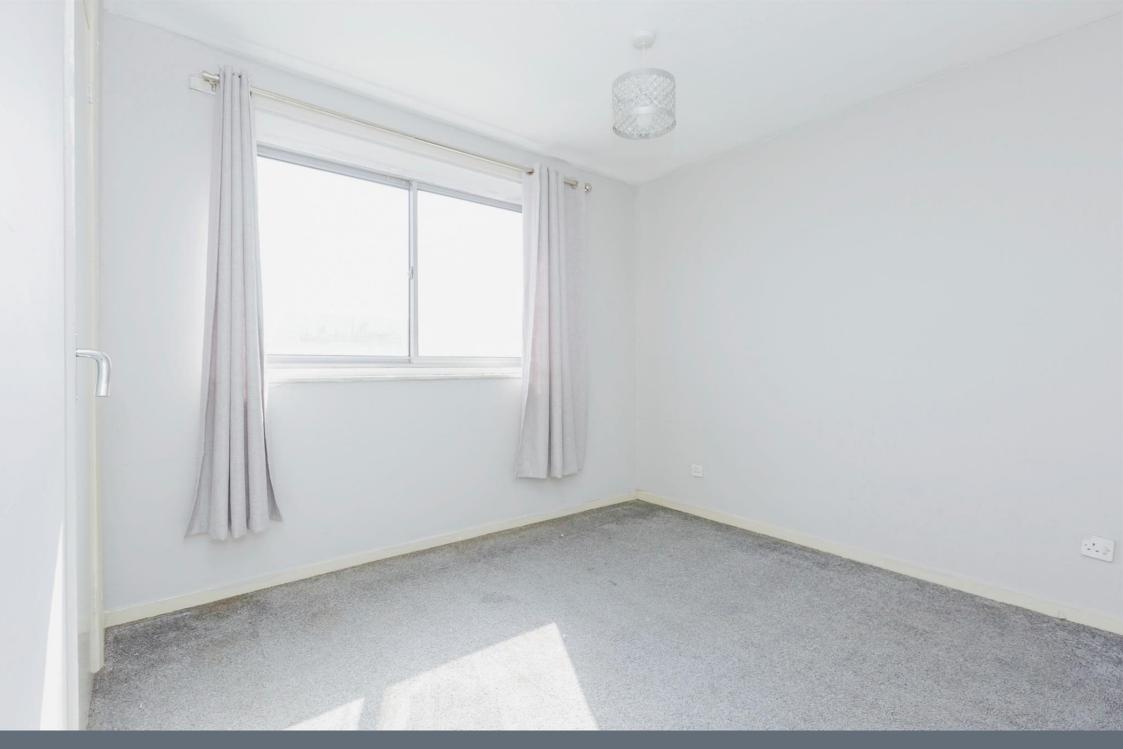

#### **Bedroom 1**

11' 2" x 11' 3" ( 3.40m x 3.43m )

Double bedroom with window to the front

#### Bedroom 2

11' 3" x 9' (3.43m x 2.74m)

Having a fitted wardrobe & window to the rear

## Bedroom 3

8' 3" x 5' 7" ( 2.51m x 1.70m )

Having a fitted wardrobe & window to the front