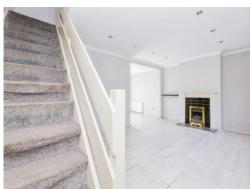

### Lounge

17' 6" x 11' 4" (5.33m x 3.45m)

Spacious room with window to the front & ornamental fireplace