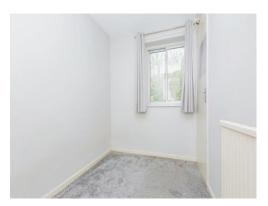

#### Bedroom 2

11' 3" x 9' (3.43m x 2.74m)

Having a fitted wardrobe & window to the rear

## Bedroom 3

8' 3" x 5' 7" ( 2.51m x 1.70m )

Having a fitted wardrobe & window to the front