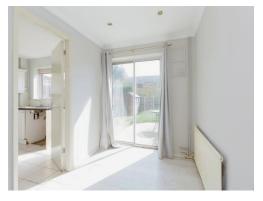

## **Dining Room**

7' x 8' 7" ( 2.13m x 2.62m )

With slide door to the rear garden