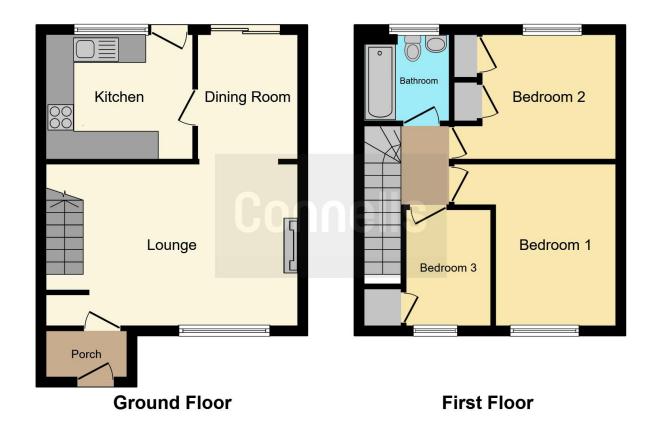

#### **Ground Floor**

### Lounge

17' 6" x 11' 4" (5.33m x 3.45m)

Spacious room with window to the front & ornamental fireplace

## **Dining Room**

7' x 8' 7" ( 2.13m x 2.62m )

With slide door to the rear garden

#### Kitchen

8' 6" x 10' 3" ( 2.59m x 3.12m )

Having a range of wall and base units & an access to the rear garden

#### **First Floor**

#### **Bedroom 1**

11' 2" x 11' 3" ( 3.40m x 3.43m )

Double bedroom with window to the front

#### Bedroom 2

11' 3" x 9' (3.43m x 2.74m)

Having a fitted wardrobe & window to the rear

## Bedroom 3

8' 3" x 5' 7" ( 2.51m x 1.70m )

Having a fitted wardrobe & window to the front

### **Bathroom**

6' 1" x 6' 1" ( 1.85m x 1.85m )

With a bath, wash hand basin & toilet

Residential Sales & Lettings | Mortgage Services | Conveyancing | Surveyors | Land & New Homes

This floor plan is for illustrative purposes only. It is not drawn to scale. Any measurements, floor areas (including any total floor area), openings and orientation are approximate. No details are guaranteed, they cannot be relied upon for any purpose and they do not form part of any agreement. No liability is taken for any error, omission or misstatement. A party must rely upon its own inspection(s). Powered by www.focalagent.com