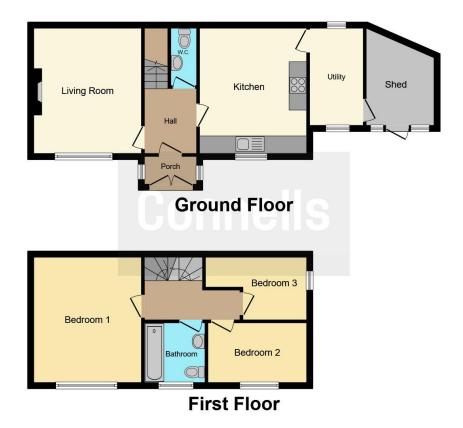

## **Ground Floor**

## **Entrance Porch**

4' 4" x 5' 9" ( 1.32m x 1.75m )

## Hallway

7' 2" x 5' 10" ( 2.18m x 1.78m )

## Lounge

14' x 12' (4.27m x 3.66m)

### Kitchen

14' 4" x 11' 11" ( 4.37m x 3.63m )

## **Utility Room**

6' x 11' 5" ( 1.83m x 3.48m )

#### Cloakroom

6'5" x 3' (1.96m x 0.91m)

#### First Floor

## Landing

9' 7" x 2' 11" ( 2.92m x 0.89m )

#### Bedroom 1

14' x 12' (4.27m x 3.66m)

#### Bedroom 2

10' 9" x 6' 6" ( 3.28m x 1.98m )

#### Bedroom 3

7' 3" x 11' 6" ( 2.21m x 3.51m )

#### Bathroom

5' 11" x 6' 9" ( 1.80m x 2.06m )

Residential Sales & Lettings | Mortgage Services | Conveyancing | Surveyors | Land & New Homes

This floor plan is for illustrative purposes only. It is not drawn to scale. Any measurements, floor areas (including any total floor area), openings and orientation are approximate. No details are guaranteed, they cannot be relied upon for any purpose and they do not form part of any agreement. No liability is taken for any error, omission or misstatement. A party must rely upon its own inspection(s). Powered by www.focalagent.com