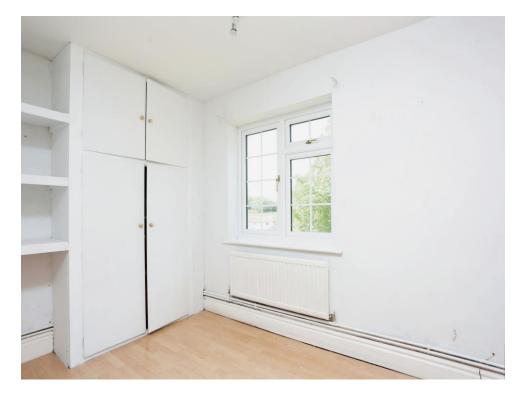

#### Bedroom 1

14' x 12' (4.27m x 3.66m)

#### Bedroom 2

10' 9" x 6' 6" ( 3.28m x 1.98m )

#### Bedroom 3

7' 3" x 11' 6" ( 2.21m x 3.51m )