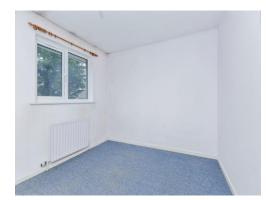

### Bedroom 1

11' 8" x 9' (  $3.56m\ x\ 2.74m$  ) With a carpet floor, fitted wardrobes & window to the rear

## Bedroom 2

8' 5" x 9' 1" ( 2.57m x 2.77m ) With a carpet floor, fitted wardrobes & window to the front