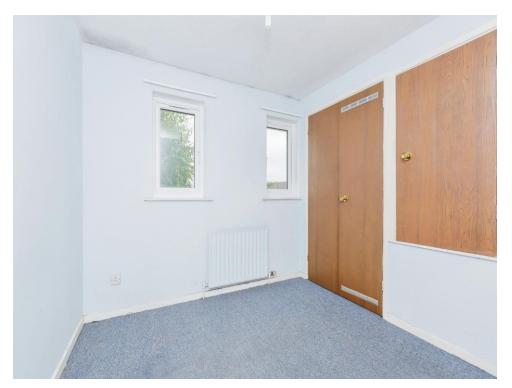

### Bedroom 1

11' 8" x 9' (  $3.56m\ x\ 2.74m$  ) With a carpet floor, fitted wardrobes & window to the rear

## Bedroom 2

8' 5" x 9' 1" ( 2.57m x 2.77m ) With a carpet floor, fitted wardrobes & window to the front