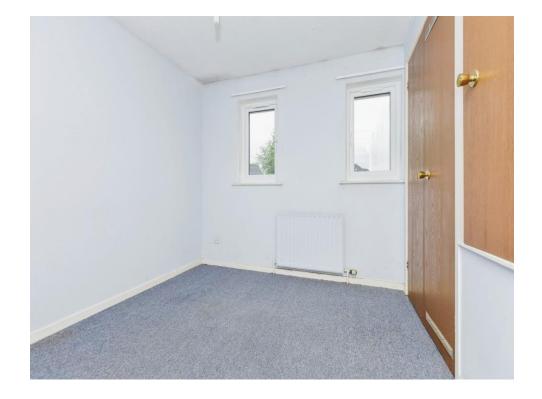

## Bedroom 2

8' 5" x 9' 1" ( 2.57m x 2.77m ) With a carpet floor, fitted wardrobes & window to the front