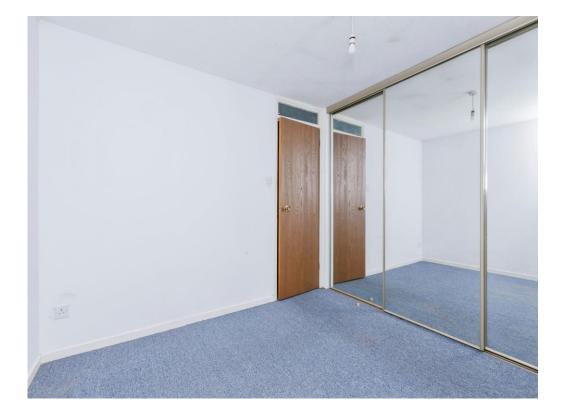

### Bedroom 1

11' 8" x 9' (  $3.56m\ x\ 2.74m$  ) With a carpet floor, fitted wardrobes & window to the rear

## Bedroom 2

8' 5" x 9' 1" ( 2.57m x 2.77m ) With a carpet floor, fitted wardrobes & window to the front