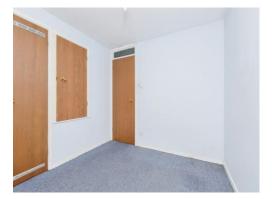

## Bedroom 2

8' 5" x 9' 1" ( 2.57m x 2.77m ) With a carpet floor, fitted wardrobes & window to the front