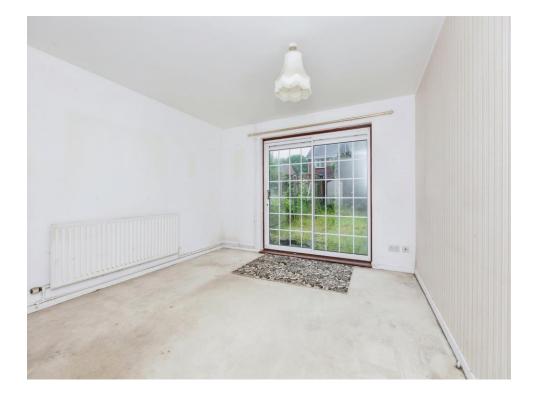

#### Lounge

13' 7" x 11' 8" ( 4.14m x 3.56m ) Spacious room with patio door to the rear garden