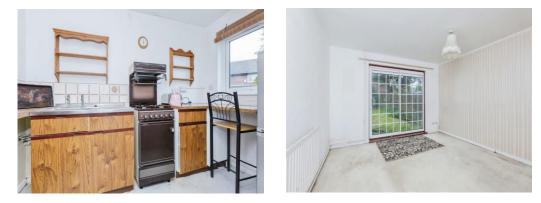

#### **Ground Floor**

Kitchen

5' 9" x 11' (1.75m x 3.35m) Good-sized kitchen with window to the front

#### Lounge

13' 7" x 11' 8" ( 4.14m x 3.56m ) Spacious room with patio door to the rear garden