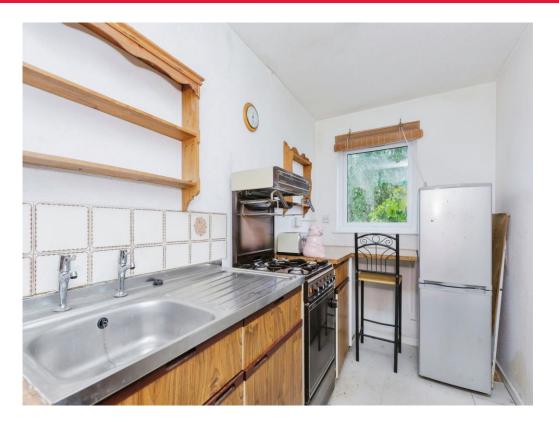

#### **Ground Floor**

Kitchen

5' 9" x 11' (1.75m x 3.35m) Good-sized kitchen with window to the front