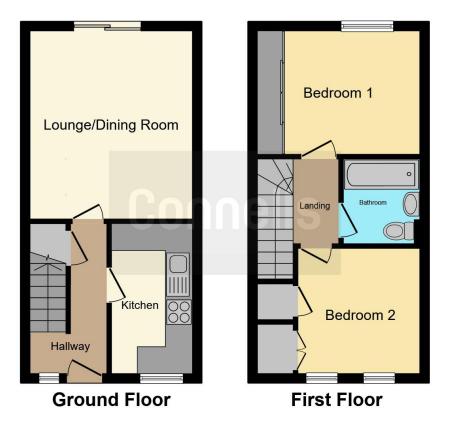

#### **Ground Floor**

Kitchen

5' 9" x 11' (1.75m x 3.35m) Good-sized kitchen with window to the front

#### Lounge

13' 7" x 11' 8" ( 4.14m x 3.56m ) Spacious room with patio door to the rear garden

### Bedroom 1

11' 8" x 9' (  $3.56m\ x\ 2.74m$  ) With a carpet floor, fitted wardrobes & window to the rear

## Bedroom 2

8' 5" x 9' 1" ( 2.57m x 2.77m ) With a carpet floor, fitted wardrobes & window to the front

# Bathroom

With bathroom, hand wash basin & toilet

Residential Sales & Lettings | Mortgage Services | Conveyancing | Surveyors | Land & New Homes

This floor plan is for illustrative purposes only. It is not drawn to scale. Any measurements, floor areas (including any total floor area), openings and orientation are approximate. No details are guaranteed, they cannot be relied upon for any purpose and they do not form part of any agreement. No liability is taken for any error, omission or misstatement. A party must rely upon its own inspection(s). Powered by www.focalagent.com