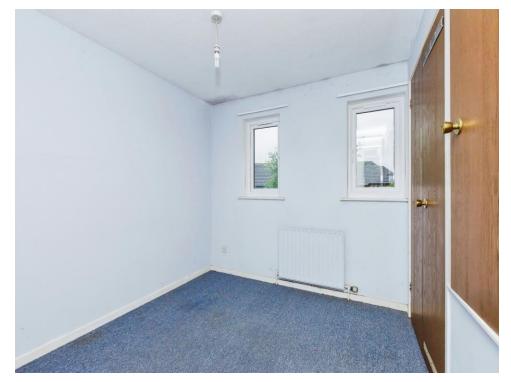

## Bedroom 2

8' 5" x 9' 1" ( 2.57m x 2.77m ) With a carpet floor, fitted wardrobes & window to the front