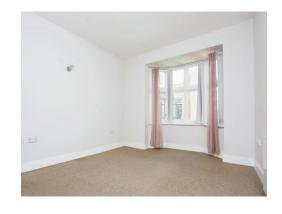

### **Bedroom 1**

12' 6" x 11' 9" ( 3.81m x 3.58m )

With carpet floor & bay-window