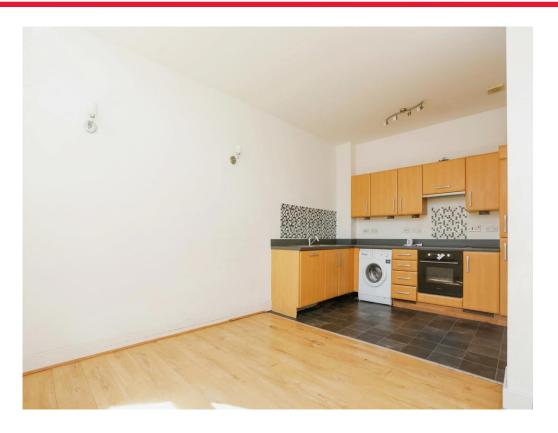

## Open Plan Kitchen/Living Area

11' 1" x 17' 6" ( 3.38m x 5.33m )

Fully fitted kitchen with a range of wall and base units, sink unit, plumbing for washing machine and a good-sized window