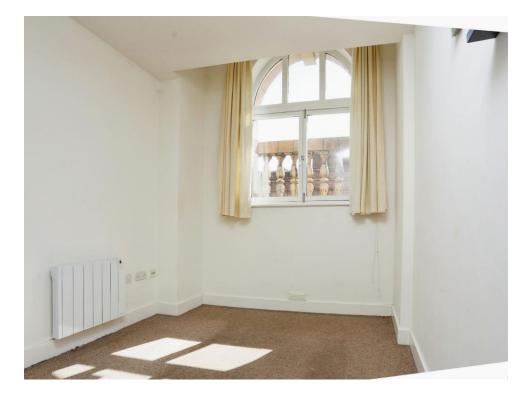

### **Bedroom 1**

12' 6" x 11' 9" ( 3.81m x 3.58m )

With carpet floor & bay-window