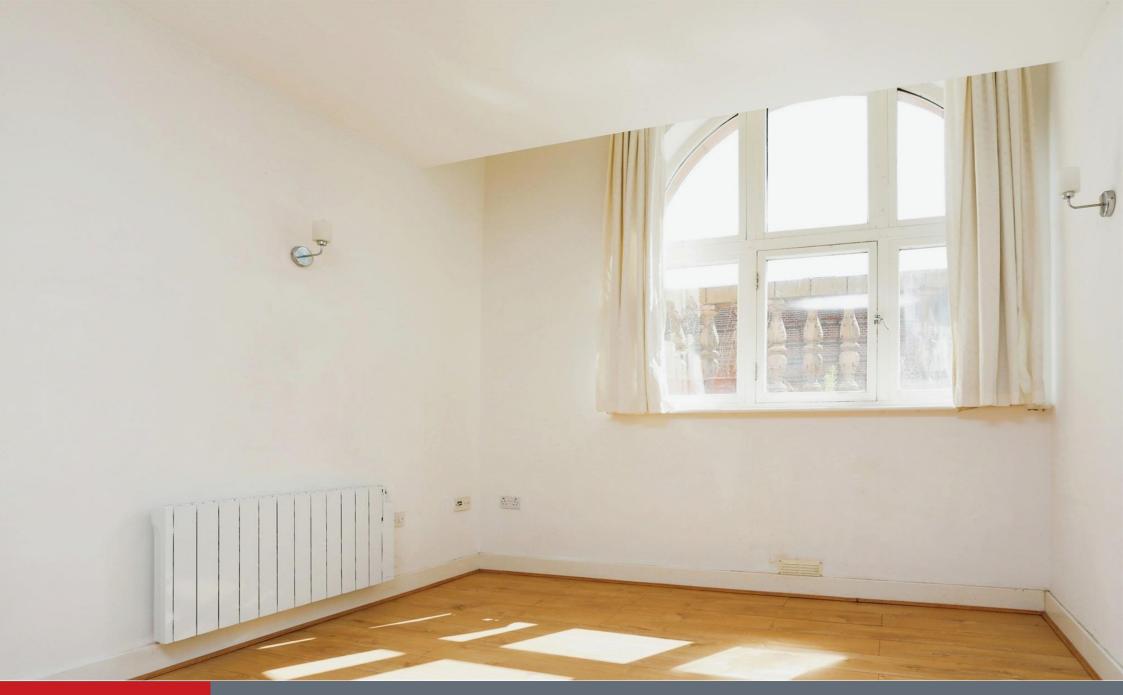

### **Bedroom 1**

12' 6" x 11' 9" ( 3.81m x 3.58m )

With carpet floor & bay-window