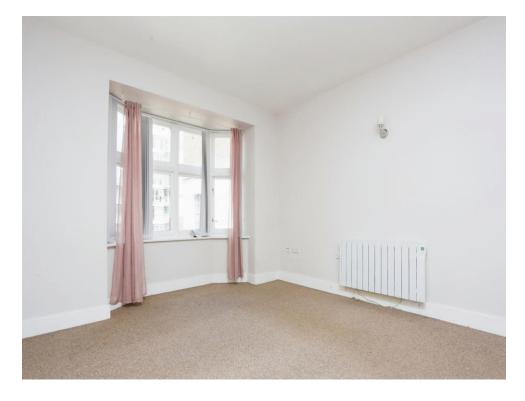

### **Bedroom 1**

12' 6" x 11' 9" ( 3.81m x 3.58m )

With carpet floor & bay-window