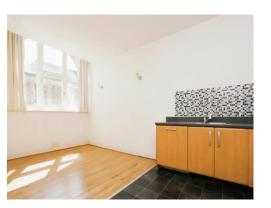

## Open Plan Kitchen/Living Area

11' 1" x 17' 6" ( 3.38m x 5.33m )

Fully fitted kitchen with a range of wall and base units, sink unit, plumbing for washing machine and a good-sized window