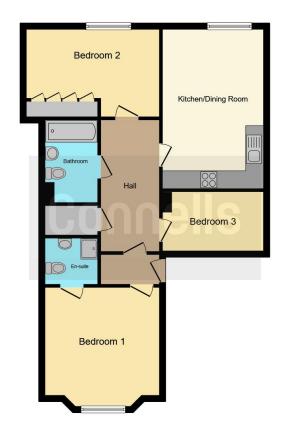

# Hallway

6' 4" x 14' 5" ( 1.93m x 4.39m )

## Open Plan Kitchen/Living Area

11' 1" x 17' 6" ( 3.38m x 5.33m )

Fully fitted kitchen with a range of wall and base units, sink unit, plumbing for washing machine and a good-sized window

### **Bedroom 1**

12' 6" x 11' 9" ( 3.81m x 3.58m )

With carpet floor & bay-window

#### **En-Suite**

Having a cubical shower, toilet & wash hand basin

#### Bedroom 2

10' 5" x 9' 6" ( 3.17m x 2.90m )

With carpet floor, fitted wardrobe & window

#### Bedroom 3

6' 5" x 11' 1" ( 1.96m x 3.38m )

With carpet floor

#### Bathroom

9' 1" x 6' (2.77m x 1.83m)

Having a bath, toilet & wash hand basin

Residential Sales & Lettings | Mortgage Services | Conveyancing | Surveyors | Land & New Homes

This floor plan is for illustrative purposes only. It is not drawn to scale. Any measurements, floor areas (including any total floor area), openings and orientation are approximate. No details are guaranteed, they cannot be relied upon for any purpose and they do not form part of any agreement. No liability is taken for any error, omission or misstatement. A party must rely upon its own inspection(s). Powered by www.focalagent.com