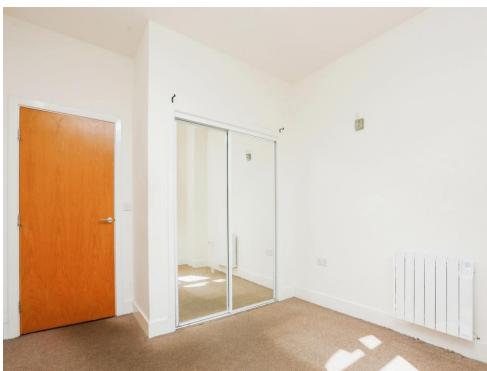

#### Bedroom 2

10' 5" x 9' 6" ( 3.17m x 2.90m )

With carpet floor, fitted wardrobe & window