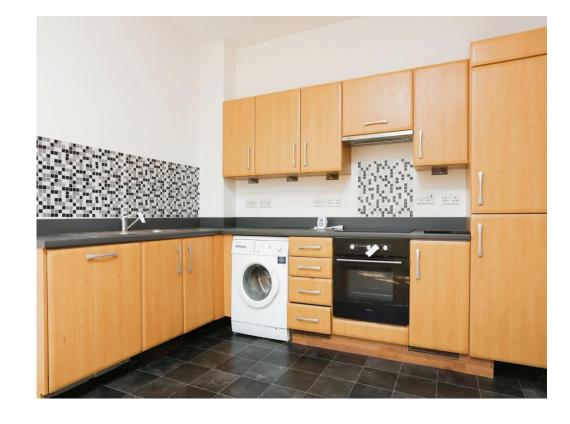

## Open Plan Kitchen/Living Area

11' 1" x 17' 6" ( 3.38m x 5.33m )

Fully fitted kitchen with a range of wall and base units, sink unit, plumbing for washing machine and a good-sized window