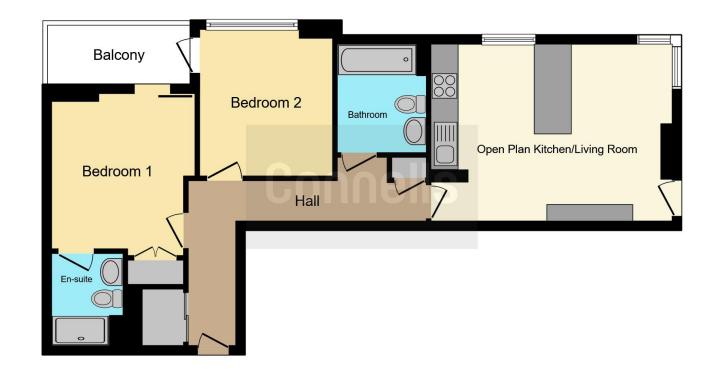

## Hallway

# Open Plan Kitchen/Living Area

14' 8" x 16' 9" ( 4.47m x 5.11m )

Having a living area with ornamental fire place & fully fitted kitchen and breakfast bar area

### **Bedroom 1**

11' 9" x 10' 4" ( 3.58m x 3.15m )
With carpet floor and an access to balcony

## **En-Suite**

6' 8" x 5' 1" ( 2.03m x 1.55m )

With cubical shower, toilet & wash hand basin

#### Bedroom 2

9' 10" x 9' 7" ( 3.00m x 2.92m ) With carpet floor & n access to balcony

#### Bathroom

6' 5" x 6' 8" ( 1.96m x 2.03m )
Having a bath, toilet & wash hand basin

Residential Sales & Lettings | Mortgage Services | Conveyancing | Surveyors | Land & New Homes

This floor plan is for illustrative purposes only. It is not drawn to scale. Any measurements, floor areas (including any total floor area), openings and orientation are approximate. No details are guaranteed, they cannot be relied upon for any purpose and they do not form part of any agreement. No liability is taken for any error, omission or misstatement. A party must rely upon its own inspection(s). Powered by www.focalagent.com