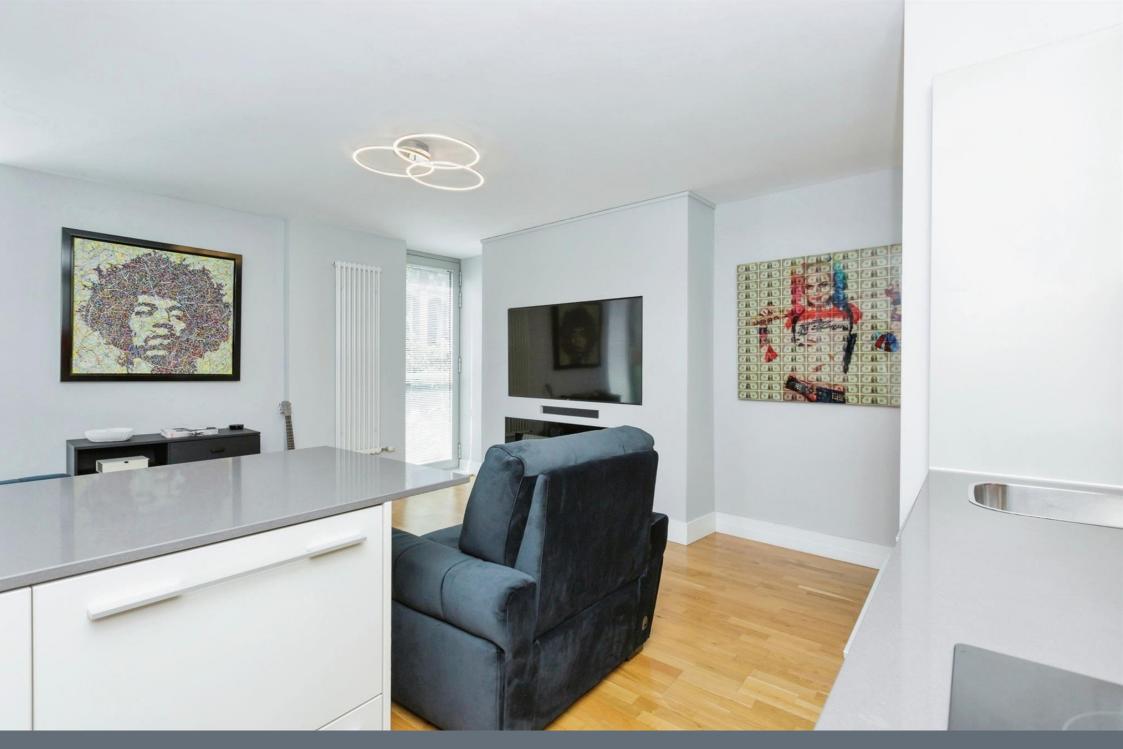

# Open Plan Kitchen/Living Area

14' 8" x 16' 9" ( 4.47m x 5.11m )

Having a living area with ornamental fire place & fully fitted kitchen and breakfast bar area