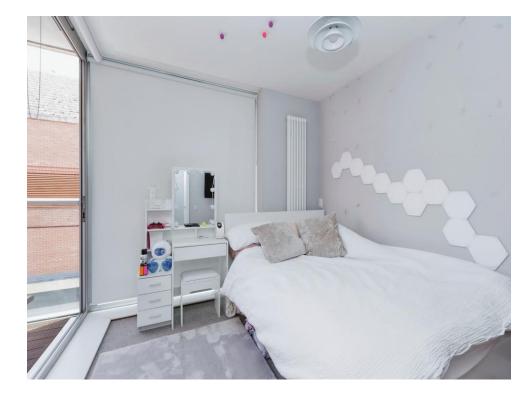

### **Bedroom 1**

11' 9" x 10' 4" ( 3.58m x 3.15m )
With carpet floor and an access to balcony