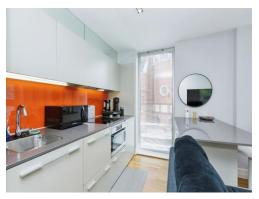

# Open Plan Kitchen/Living Area

14' 8" x 16' 9" ( 4.47m x 5.11m )

Having a living area with ornamental fire place & fully fitted kitchen and breakfast bar area