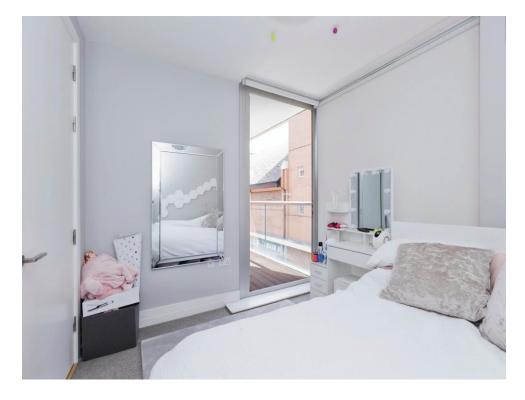

### **Bedroom 1**

11' 9" x 10' 4" ( 3.58m x 3.15m )
With carpet floor and an access to balcony