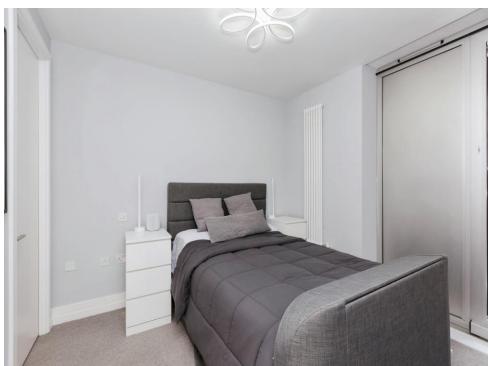

#### Bedroom 2

9' 10" x 9' 7" ( 3.00m x 2.92m ) With carpet floor & n access to balcony