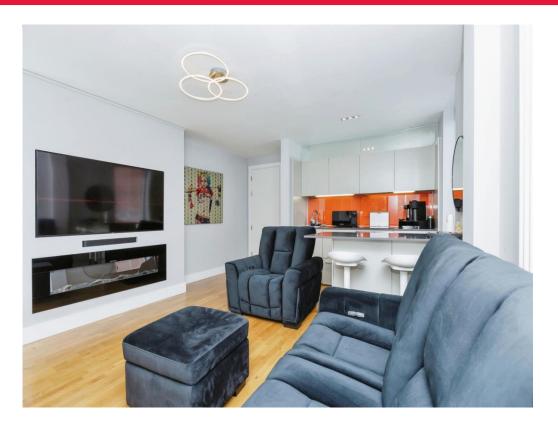

# Open Plan Kitchen/Living Area

14' 8" x 16' 9" ( 4.47m x 5.11m )

Having a living area with ornamental fire place & fully fitted kitchen and breakfast bar area