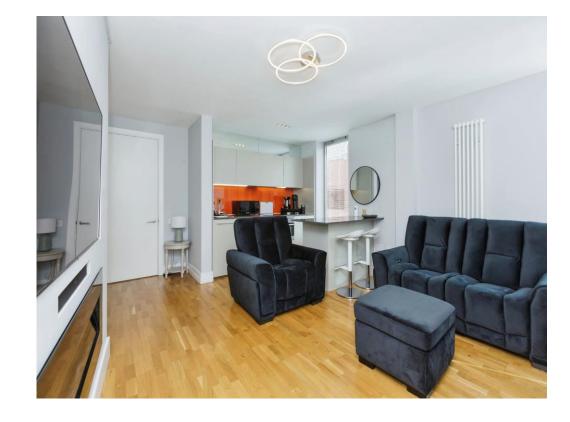

# Open Plan Kitchen/Living Area

14' 8" x 16' 9" ( 4.47m x 5.11m )

Having a living area with ornamental fire place & fully fitted kitchen and breakfast bar area