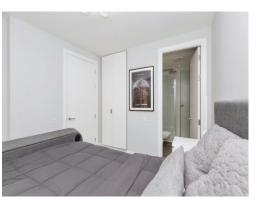

## **En-Suite**

6' 8" x 5' 1" ( 2.03m x 1.55m )

With cubical shower, toilet & wash hand basin