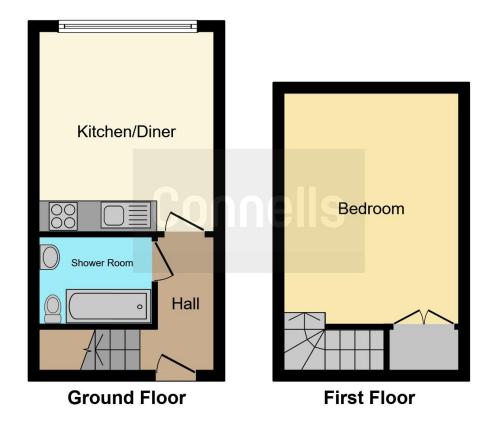

## Hallway

11' 1" x 8' 5" ( 3.38m x 2.57m )

#### Kitchen/Diner

11' 1" x 12' 7" ( 3.38m x 3.84m )

#### **Shower Room**

7' 2" x 5' 5" ( 2.18m x 1.65m )

#### Bedroom

11' 1" x 17' 7" ( 3.38m x 5.36m )

Residential Sales & Lettings | Mortgage Services | Conveyancing | Surveyors | Land & New Homes

This floor plan is for illustrative purposes only. It is not drawn to scale. Any measurements, floor areas (including any total floor area), openings and orientation are approximate. No details are guaranteed, they cannot be relied upon for any purpose and they do not form part of any agreement. No liability is taken for any error, omission or misstatement. A party must rely upon its own inspection(s). Powered by www.focalagent.com