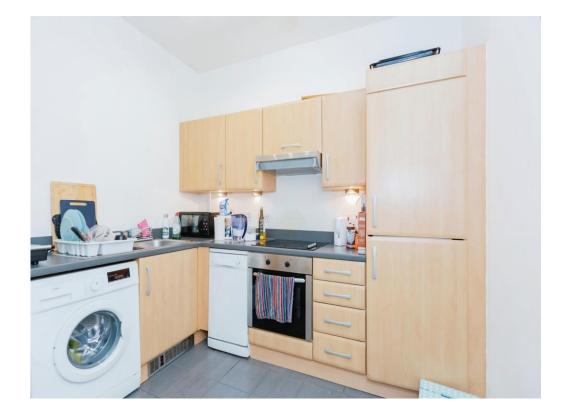

# Kitchen

7' 7" x 9' 3" (2.31m x 2.82m)

Fitted with a range of wall & base units, sink unit, plumbing for washing machine and dishwasher, oven and hob with extractor hood over