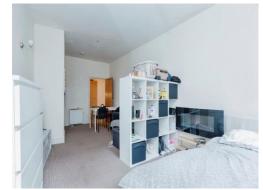

# **Open Plan Living/Bedroom**

21' 5" x 11' 2" ( 6.53m x 3.40m ) With carpet floor, fitted wardrobes & windows