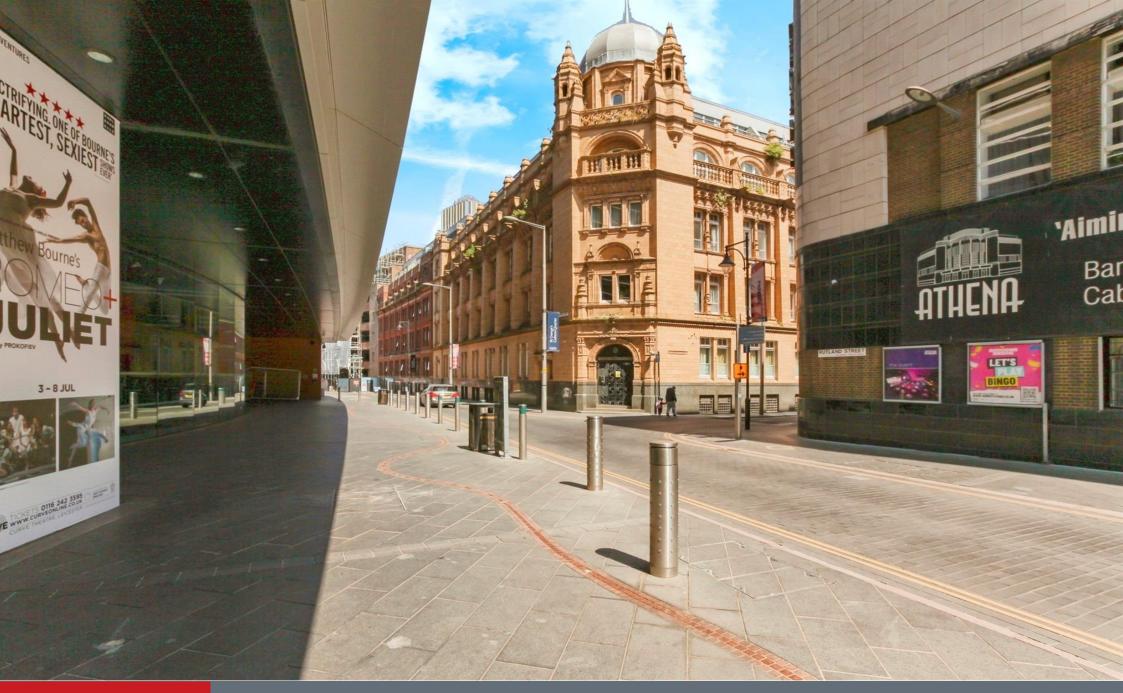

# **Property Description**

Situated in the iconic Grade II listed Alexandra House, within Leicester's cultural quarter with Curve Theatre and Phoenix Square Cinema and adjacent the professional quarters, with a 7-minute walk to the mainline railway station.

Completed in 1897, Alexandra House was designed by Leicester architect Edward Burgess for Faire Bros. Ltd, one of the largest boots and shoelace manufacturers in the world. Alexandra House was restored in the early 2000s and converted into apartments, within the heart of Leicester City Centre.

The main entrance opposite Curve Theatre is spacious wood panelled period entrance hall leading to, stairway, central courtyard and lift to all floors.