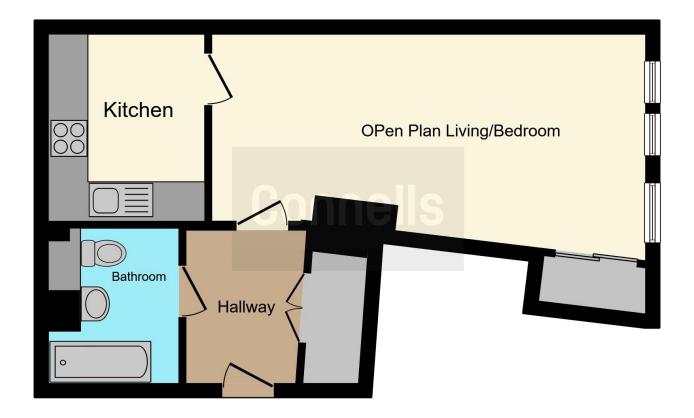

# **Open Plan Living/Bedroom**

21' 5" x 11' 2" ( 6.53m x 3.40m ) With carpet floor, fitted wardrobes & windows

# Kitchen

7' 7" x 9' 3" (2.31m x 2.82m)

Fitted with a range of wall & base units, sink unit, plumbing for washing machine and dishwasher, oven and hob with extractor hood over

### Bathroom

With a bath, toilet & wash hand basin

Residential Sales & Lettings | Mortgage Services | Conveyancing | Surveyors | Land & New Homes

This floor plan is for illustrative purposes only. It is not drawn to scale. Any measurements, floor areas (including any total floor area), openings and orientation are approximate. No details are guaranteed, they cannot be relied upon for any purpose and they do not form part of any agreement. No liability is taken for any error, omission or misstatement. A party must rely upon its own inspection(s). Powered by www.focalagent.com