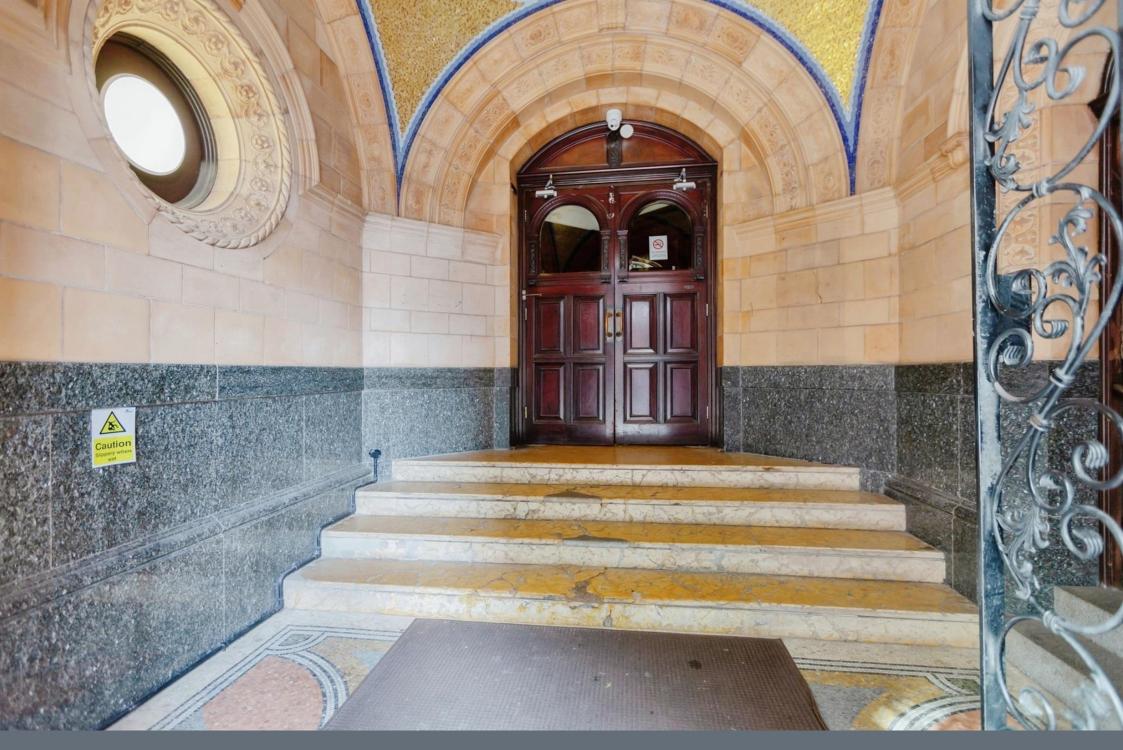

The main entrance opposite Curve Theatre is spacious wood panelled period entrance hall leading to, stairway, central courtyard and lift to all floors.