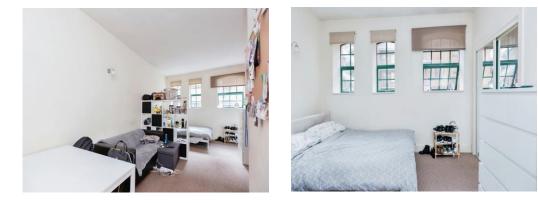

# **Open Plan Living/Bedroom**

21' 5" x 11' 2" ( 6.53m x 3.40m ) With carpet floor, fitted wardrobes & windows