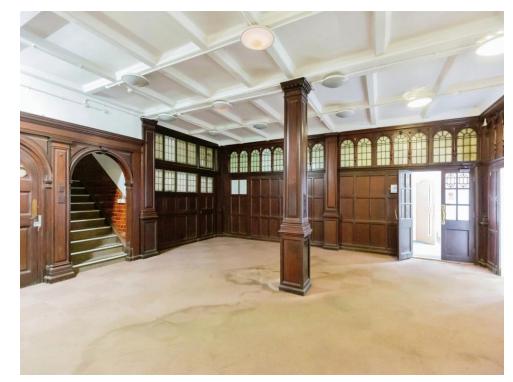

The main entrance opposite Curve Theatre is spacious wood panelled period entrance hall leading to, stairway, central courtyard and lift to all floors.