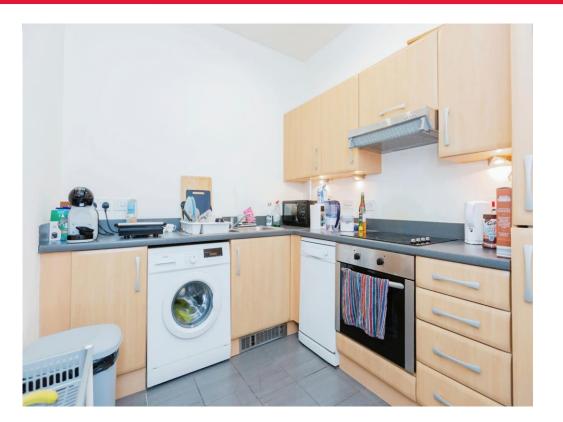

# Kitchen

7' 7" x 9' 3" (2.31m x 2.82m)

Fitted with a range of wall & base units, sink unit, plumbing for washing machine and dishwasher, oven and hob with extractor hood over