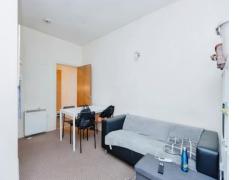

# **Open Plan Living/Bedroom**

21' 5" x 11' 2" ( 6.53m x 3.40m ) With carpet floor, fitted wardrobes & windows