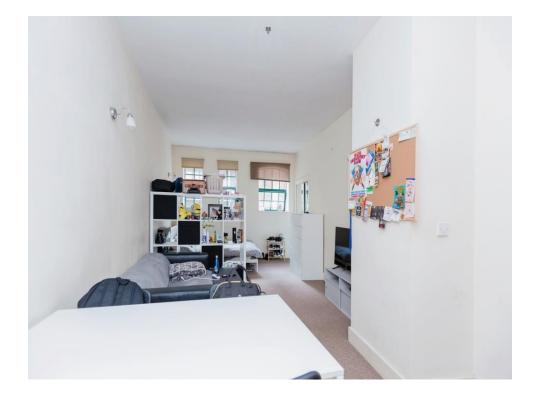

# **Open Plan Living/Bedroom**

21' 5" x 11' 2" ( 6.53m x 3.40m ) With carpet floor, fitted wardrobes & windows