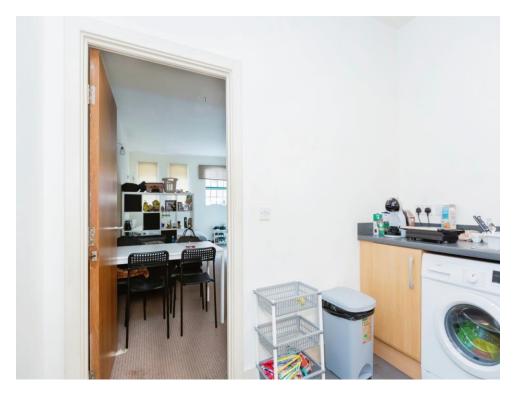

# Kitchen

7' 7" x 9' 3" (2.31m x 2.82m)

Fitted with a range of wall & base units, sink unit, plumbing for washing machine and dishwasher, oven and hob with extractor hood over