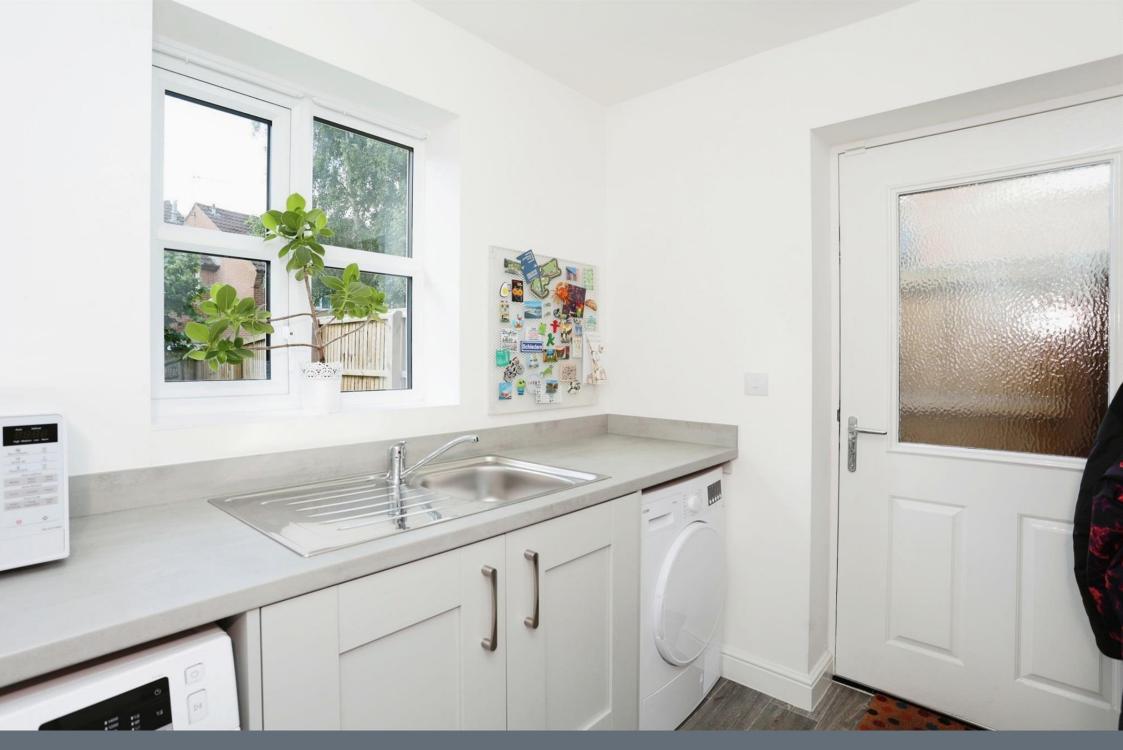

# **Utility Room**

6' 1" x 7' 7" ( 1.85m x 2.31m ) With a base unit, plumbing for washing machine & window & door to the rear