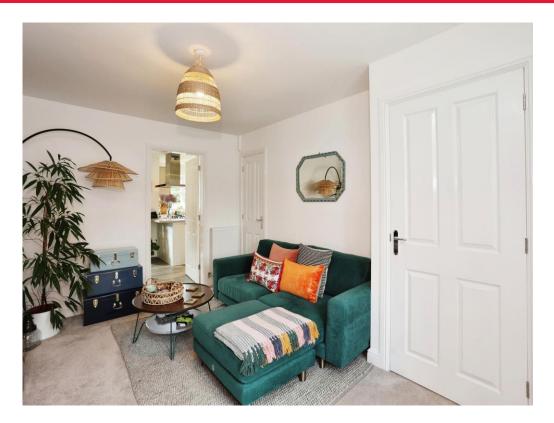

#### Lounge

10' 10" x 13' 11" ( 3.30m x 4.24m ) Having a carpet flooring, radiator & a baywindow to the front