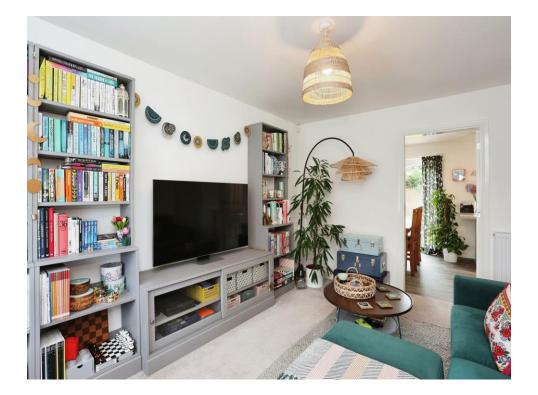

#### Lounge

10' 10" x 13' 11" ( 3.30m x 4.24m ) Having a carpet flooring, radiator & a baywindow to the front