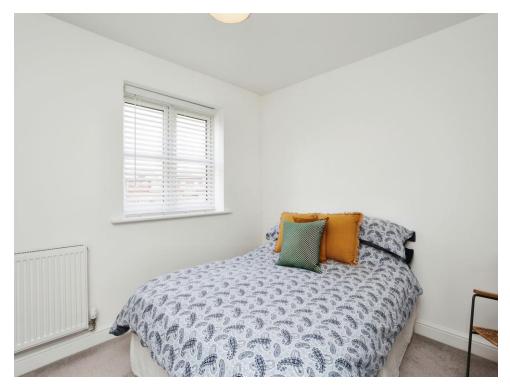

## Bedroom 3

6' 8" x 13' 2" ( 2.03m x 4.01m ) With carpet floor, radiator & window to the rear