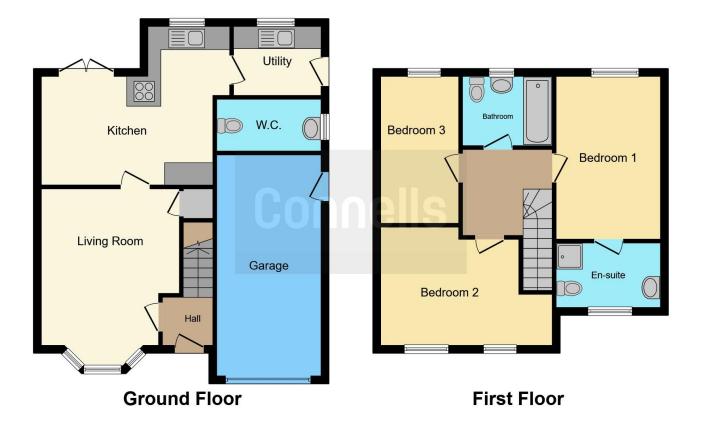

#### **Ground Floor**

#### Lounge

10' 10" x 13' 11" ( 3.30m x 4.24m ) Having a carpet flooring, radiator & a baywindow to the front

# Kitchen

9' 8" x 16' 8" (2.95m x 5.08m)

Fully fitted modern kitchen with a range of wall and base units, breakfast bar area, sink with window overlooking the garden & an access to the utility

# **Utility Room**

6' 1" x 7' 7" ( 1.85m x 2.31m ) With a base unit, plumbing for washing machine & window & door to the rear

# **Downstairs Toilet**

7' 7" x 4' 6" ( 2.31m x 1.37m ) With hand wash basin & toilet

#### **First Floor**

#### **Bedroom 1**

14' 4" x 10' 6" ( 4.37m x 3.20m ) With carpet floor, radiator & window to the rear

#### **En-Suite**

9' 7" x 5' 9" ( 2.92m x 1.75m ) Having a cubical shower, hand wash basin & toilet

### Bedroom 2

14' x 10' 5" (  $4.27m \ x \ 3.17m$  ) With carpet floor, radiator & windows to the front

## Bedroom 3

6' 8" x 13' 2" ( 2.03m x 4.01m ) With carpet floor, radiator & window to the rear

# Bathroom

 $6^{\prime}$  1" x  $6^{\prime}$  11" ( 1.85m x 2.11m ) Having a bath with shower over, hand wash basin with window over & toilet

# Garage

17.34 sq. m.

This floor plan is for illustrative purposes only. It is not drawn to scale. Any measurements, floor areas (including any total floor area), openings and orientation are approximate. No details are guaranteed, they cannot be relied upon for any purpose and they do not form part of any agreement. No liability is taken for any error, omission or misstatement. A party must rely upon its own inspection(s). Powered by www.focalagent.com