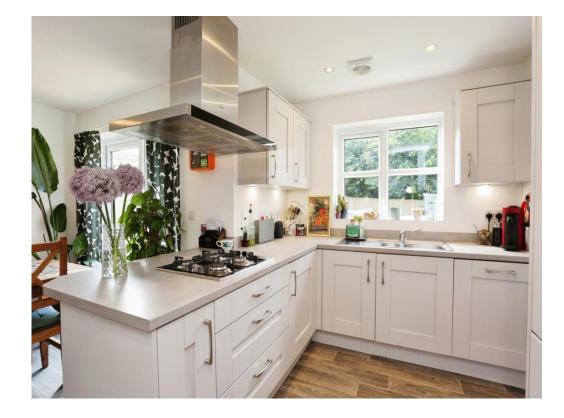

# Kitchen

9' 8" x 16' 8" (2.95m x 5.08m)

Fully fitted modern kitchen with a range of wall and base units, breakfast bar area, sink with window overlooking the garden & an access to the utility