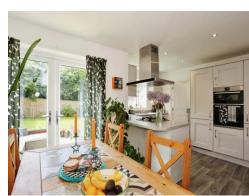

# Kitchen

9' 8" x 16' 8" (2.95m x 5.08m)

Fully fitted modern kitchen with a range of wall and base units, breakfast bar area, sink with window overlooking the garden & an access to the utility