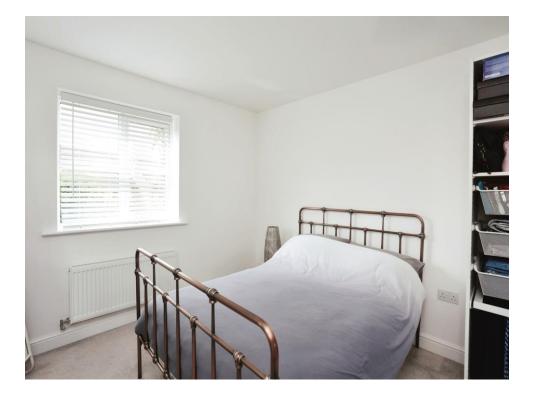

#### **Bedroom 1**

14' 4" x 10' 6" ( 4.37m x 3.20m ) With carpet floor, radiator & window to the rear