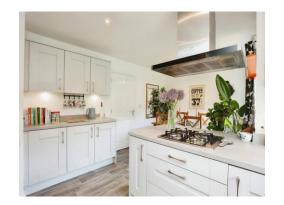

# Kitchen

9' 8" x 16' 8" (2.95m x 5.08m)

Fully fitted modern kitchen with a range of wall and base units, breakfast bar area, sink with window overlooking the garden & an access to the utility