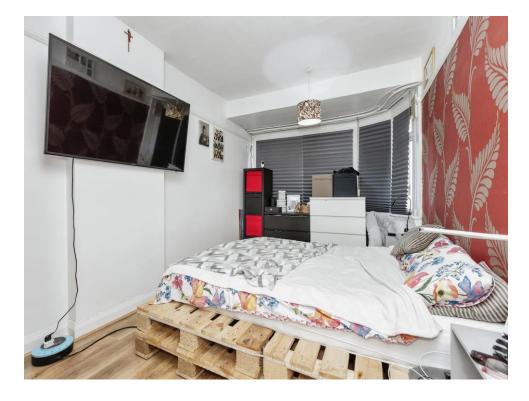

#### **Bedroom One**

10' x 11' 2" ( 3.05m x 3.40m )

Carpeted, double glazed windows to the rear of the property, radiator and two lights

#### **Bedroom Two**

9' x 14' 4" ( 2.74m x 4.37m )

A double-glazed bay window to the front and laminate flooring

### **Bedroom Three**

7' x 8' (2.13m x 2.44m)

Double glazed windows to the front, radiator and carpeted