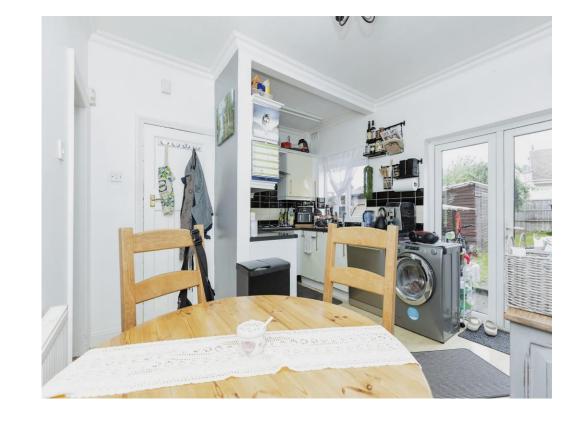

# Kitchen/Dining Room

14' 4" x 11' 3" ( 4.37m x 3.43m )

With wall and ceiling units, space for a dishwasher, washing machine and a fridge freezer, double glazed windows, French Doors, a Built in Oven and gas hob, radiator, space for a dining table and under stairs storage