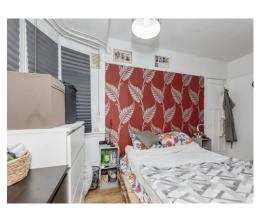

#### **Bedroom One**

10' x 11' 2" ( 3.05m x 3.40m )

Carpeted, double glazed windows to the rear of the property, radiator and two lights

#### **Bedroom Two**

9' x 14' 4" ( 2.74m x 4.37m )

A double-glazed bay window to the front and laminate flooring

### **Bedroom Three**

7' x 8' (2.13m x 2.44m)

Double glazed windows to the front, radiator and carpeted