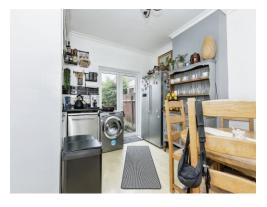

# Kitchen/Dining Room

14' 4" x 11' 3" ( 4.37m x 3.43m )

With wall and ceiling units, space for a dishwasher, washing machine and a fridge freezer, double glazed windows, French Doors, a Built in Oven and gas hob, radiator, space for a dining table and under stairs storage