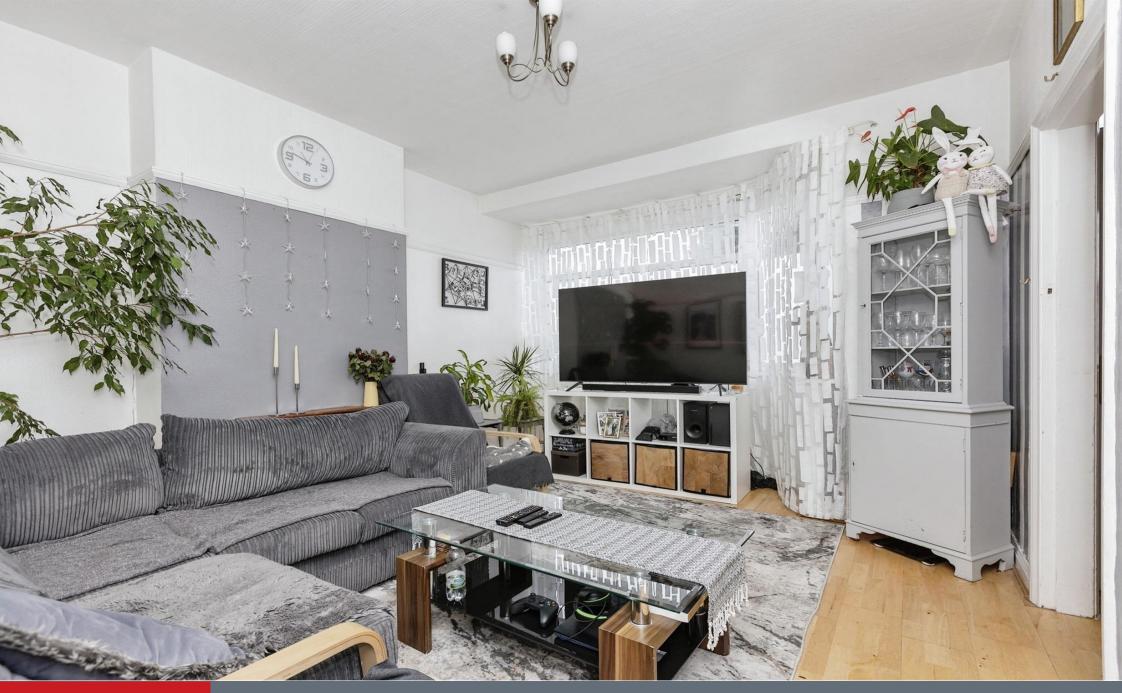

## Lounge

11' 5" x 13' 7" ( 3.48m x 4.14m )

With wood flooring and double-glazed half bay windows