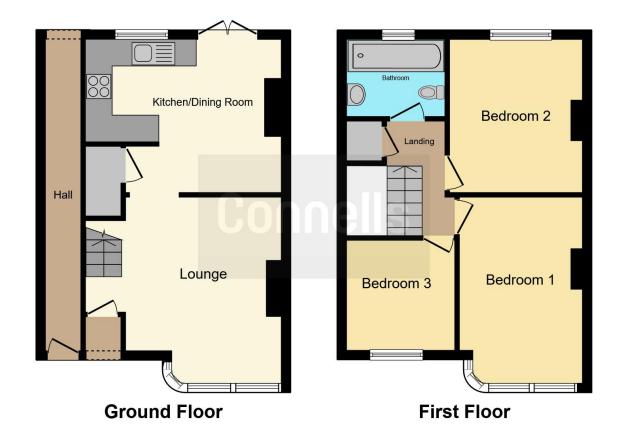

## **Ground Floor**

## Lounge

11' 5" x 13' 7" ( 3.48m x 4.14m )

With wood flooring and double-glazed half bay windows

# Kitchen/Dining Room

14' 4" x 11' 3" ( 4.37m x 3.43m )

With wall and ceiling units, space for a dishwasher, washing machine and a fridge freezer, double glazed windows, French Doors, a Built in Oven and gas hob, radiator, space for a dining table and under stairs storage

#### **First Floor**

## Landing

8' x 8' 5" ( 2.44m x 2.57m )

Carpeted, with loft access and a storage cupboard

#### **Bedroom One**

10' x 11' 2" ( 3.05m x 3.40m )

Carpeted, double glazed windows to the rear of the property, radiator and two lights

#### **Bedroom Two**

9' x 14' 4" ( 2.74m x 4.37m )

A double-glazed bay window to the front and laminate flooring

### **Bedroom Three**

7' x 8' (2.13m x 2.44m)

Double glazed windows to the front, radiator and carpeted

#### Bathroom

6' 1" x 5' 6" ( 1.85m x 1.68m )

With tiled walls and floor, sink with a mixer tap, WC, bath with a shower overhead and double-glazed windows to the rear