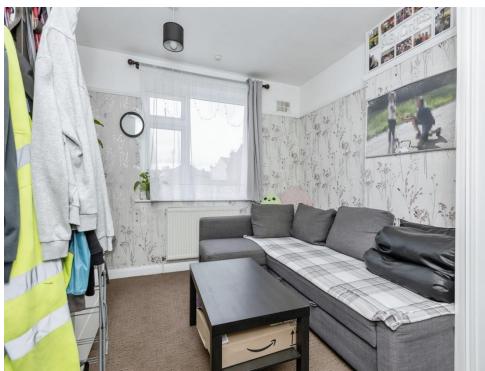

## Lounge

11' 5" x 13' 7" ( 3.48m x 4.14m )

With wood flooring and double-glazed half bay windows