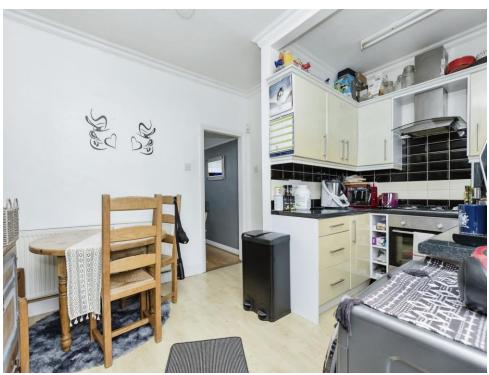

# Kitchen/Dining Room

14' 4" x 11' 3" ( 4.37m x 3.43m )

With wall and ceiling units, space for a dishwasher, washing machine and a fridge freezer, double glazed windows, French Doors, a Built in Oven and gas hob, radiator, space for a dining table and under stairs storage