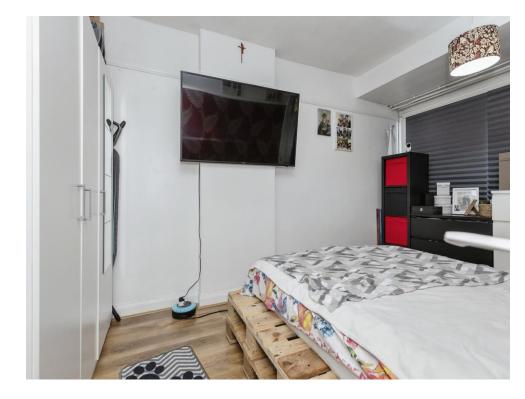

#### **Bedroom One**

10' x 11' 2" ( 3.05m x 3.40m )

Carpeted, double glazed windows to the rear of the property, radiator and two lights

#### **Bedroom Two**

9' x 14' 4" ( 2.74m x 4.37m )

A double-glazed bay window to the front and laminate flooring

### **Bedroom Three**

7' x 8' (2.13m x 2.44m)

Double glazed windows to the front, radiator and carpeted