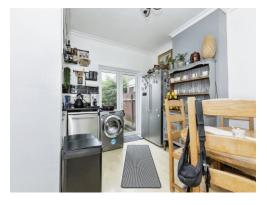

## Kitchen/Dining Room

14' 4" x 11' 3" ( 4.37m x 3.43m )

With wall and ceiling units, space for a dishwasher, washing machine and a fridge freezer, double glazed windows, French Doors, a Built in Oven and gas hob, radiator, space for a dining table and under stairs storage