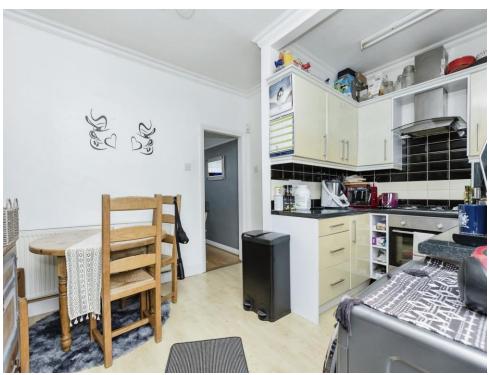

## Kitchen/Dining Room

14' 4" x 11' 3" ( 4.37m x 3.43m )

With wall and ceiling units, space for a dishwasher, washing machine and a fridge freezer, double glazed windows, French Doors, a Built in Oven and gas hob, radiator, space for a dining table and under stairs storage