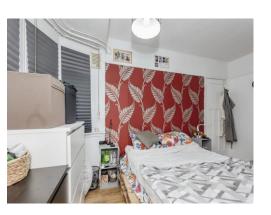

#### **Bedroom One**

10' x 11' 2" ( 3.05m x 3.40m )

Carpeted, double glazed windows to the rear of the property, radiator and two lights

## **Bedroom Two**

9' x 14' 4" ( 2.74m x 4.37m )

A double-glazed bay window to the front and laminate flooring

## **Bedroom Three**

7' x 8' (2.13m x 2.44m)

Double glazed windows to the front, radiator and carpeted