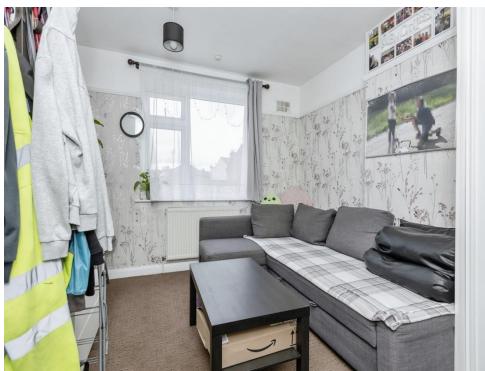

# Lounge

11' 5" x 13' 7" ( 3.48m x 4.14m )

With wood flooring and double-glazed half bay windows