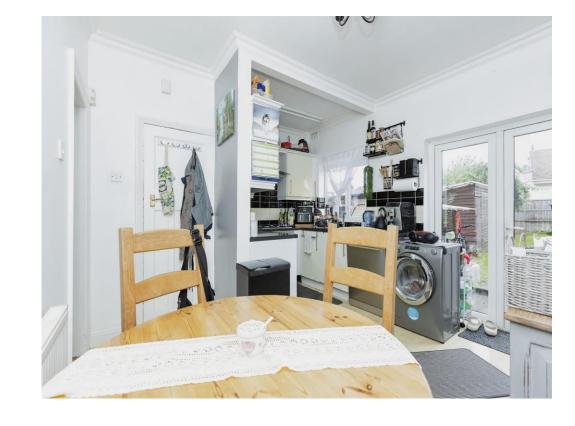

## Kitchen/Dining Room

14' 4" x 11' 3" ( 4.37m x 3.43m )

With wall and ceiling units, space for a dishwasher, washing machine and a fridge freezer, double glazed windows, French Doors, a Built in Oven and gas hob, radiator, space for a dining table and under stairs storage