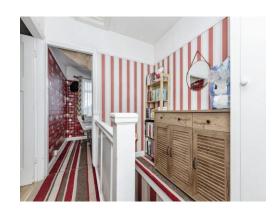

## Landing

8' x 8' 5" ( 2.44m x 2.57m )

Carpeted, with loft access and a storage cupboard