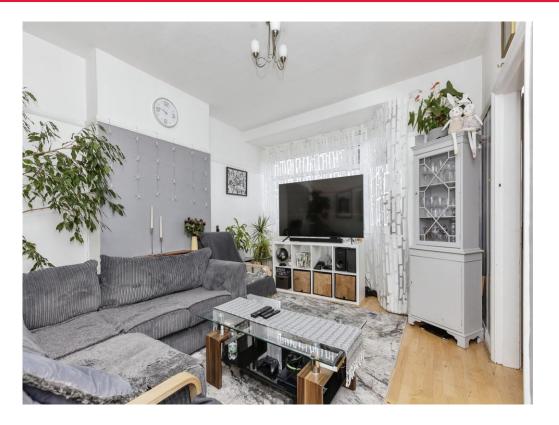

# Lounge

11' 5" x 13' 7" ( 3.48m x 4.14m )

With wood flooring and double-glazed half bay windows