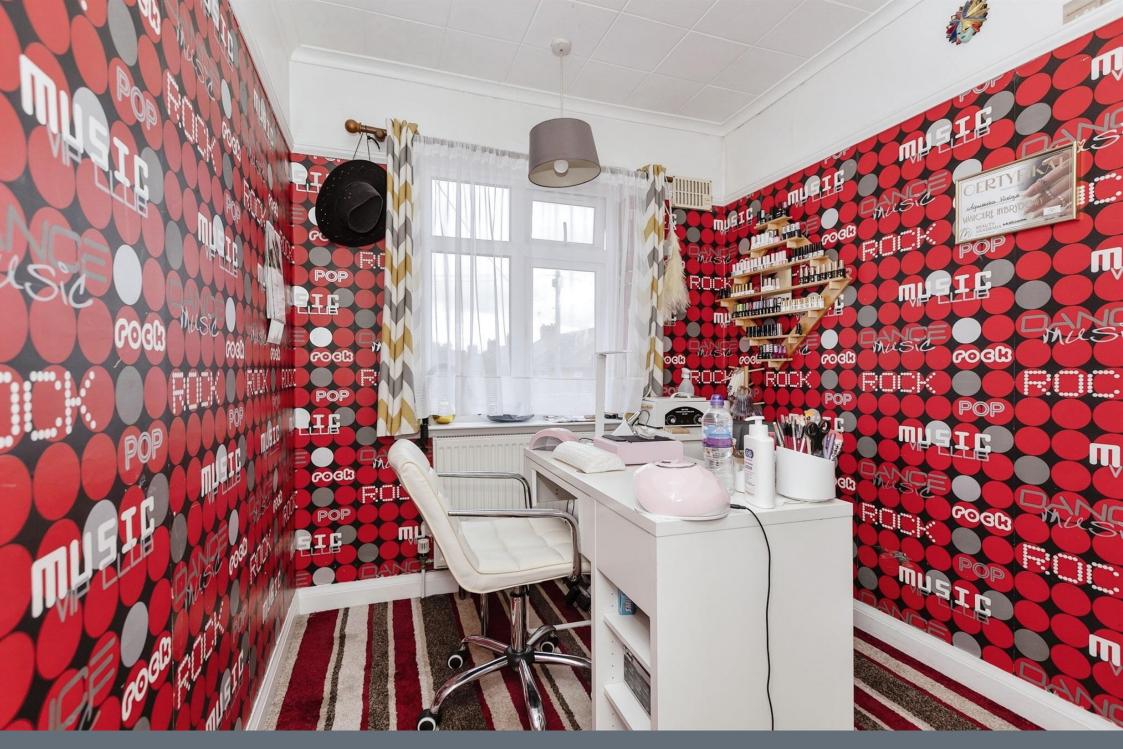

#### **Bedroom One**

10' x 11' 2" ( 3.05m x 3.40m )

Carpeted, double glazed windows to the rear of the property, radiator and two lights

## **Bedroom Two**

9' x 14' 4" ( 2.74m x 4.37m )

A double-glazed bay window to the front and laminate flooring

## **Bedroom Three**

7' x 8' (2.13m x 2.44m)

Double glazed windows to the front, radiator and carpeted