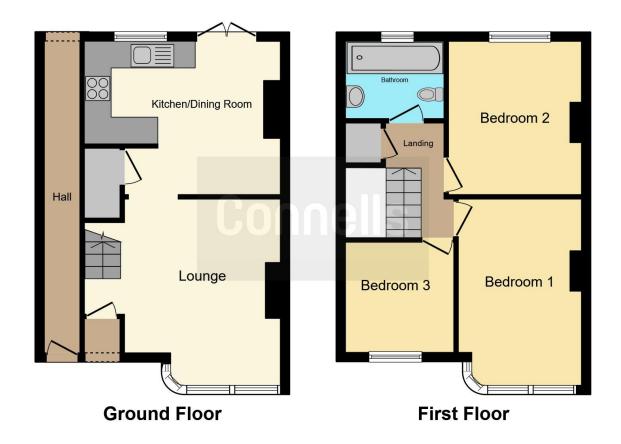

The accommodation comprises of a Lounge, Kitchen/Dining Room and an upstairs landing leading towards three bedrooms and a bathroom. Externally the property benefits from a good-sized rear garden and a driveway for parking.

## **Ground Floor**

# Lounge

11' 5" x 13' 7" ( 3.48m x 4.14m )

With wood flooring and double-glazed half bay windows

## Kitchen/Dining Room

14' 4" x 11' 3" ( 4.37m x 3.43m )

With wall and ceiling units, space for a dishwasher, washing machine and a fridge freezer, double glazed windows, French Doors, a Built in Oven and gas hob, radiator, space for a dining table and under stairs storage

## **First Floor**

## Landing

8' x 8' 5" ( 2.44m x 2.57m )

Carpeted, with loft access and a storage cupboard

#### **Bedroom One**

10' x 11' 2" ( 3.05m x 3.40m )

Carpeted, double glazed windows to the rear of the property, radiator and two lights

## **Bedroom Two**

9' x 14' 4" ( 2.74m x 4.37m )

A double-glazed bay window to the front and laminate flooring

## **Bedroom Three**

7' x 8' (2.13m x 2.44m)

Double glazed windows to the front, radiator and carpeted

## Bathroom

6' 1" x 5' 6" ( 1.85m x 1.68m )

With tiled walls and floor, sink with a mixer tap, WC, bath with a shower overhead and double-glazed windows to the rear