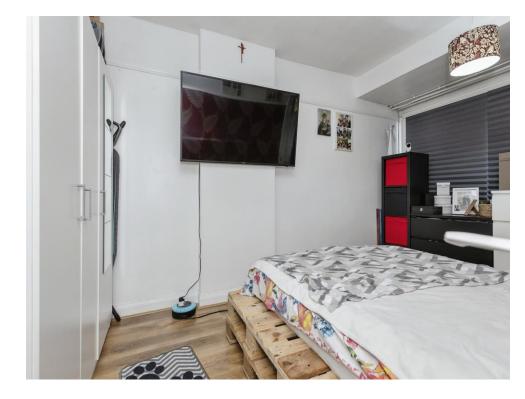

#### **Bedroom One**

10' x 11' 2" ( 3.05m x 3.40m )

Carpeted, double glazed windows to the rear of the property, radiator and two lights

## **Bedroom Two**

9' x 14' 4" ( 2.74m x 4.37m )

A double-glazed bay window to the front and laminate flooring

## **Bedroom Three**

7' x 8' (2.13m x 2.44m)

Double glazed windows to the front, radiator and carpeted