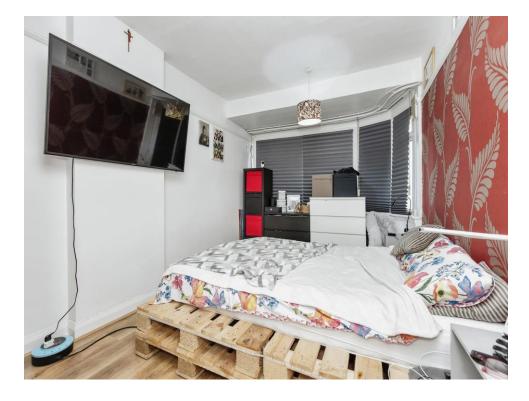

#### **Bedroom One**

10' x 11' 2" ( 3.05m x 3.40m )

Carpeted, double glazed windows to the rear of the property, radiator and two lights

## **Bedroom Two**

9' x 14' 4" ( 2.74m x 4.37m )

A double-glazed bay window to the front and laminate flooring

## **Bedroom Three**

7' x 8' (2.13m x 2.44m)

Double glazed windows to the front, radiator and carpeted