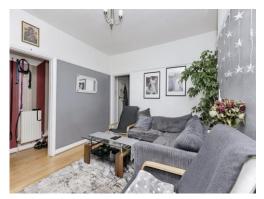

# Lounge

11' 5" x 13' 7" ( 3.48m x 4.14m )

With wood flooring and double-glazed half bay windows