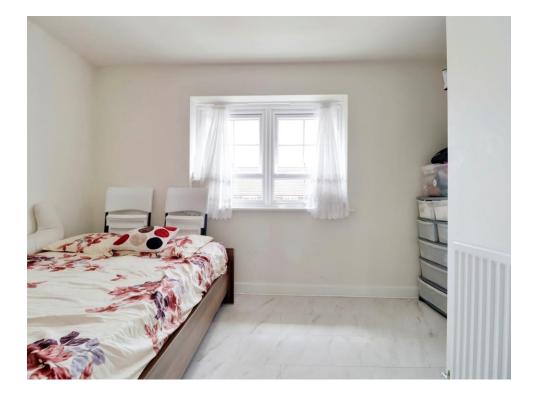

#### **Bedroom One**

 $10^{\circ}$  6" x 13' 5" ( 3.20m x 4.09m ) Master bedroom with window to rear elevation and gas radiator central heating.

#### **Bedroom Two**

13' 5" x 7' 8" ( 4.09m x 2.34m )

Can be utilised as a double or single bedroom. Window to front elevation and gas radiator central heating.