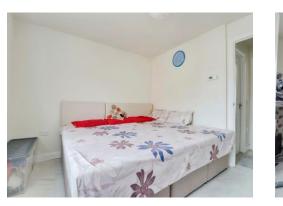

#### **Bedroom One**

 $10^{\circ}$  6" x 13' 5" ( 3.20m x 4.09m ) Master bedroom with window to rear elevation and gas radiator central heating.

#### **Bedroom Two**

13' 5" x 7' 8" ( 4.09m x 2.34m )

Can be utilised as a double or single bedroom. Window to front elevation and gas radiator central heating.