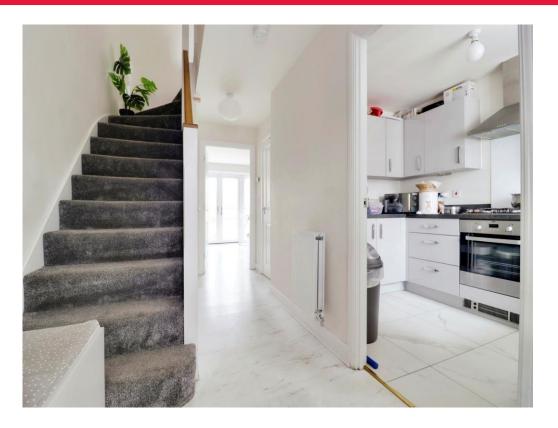

## Hallway

Entrance hall providing access to all areas of the ground floor accommodation. Stairs ascending to first floor with understairs storage cupboard.

### Cloakroom

Comprising low-level wc and wash hand basin.

# Kitchen

7' 6" x 9' 6" ( 2.29m x 2.90m )

Fitted kitchen with integrated gas hob, extractor and oven/grill fridge/freezer. Window to front elevation.