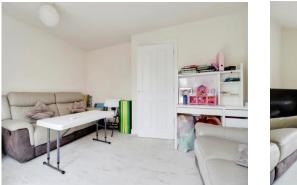

#### **Bedroom One**

 $10^{\circ}$  6" x 13' 5" ( 3.20m x 4.09m ) Master bedroom with window to rear elevation and gas radiator central heating.

#### **Bedroom Two**

13' 5" x 7' 8" ( 4.09m x 2.34m )

Can be utilised as a double or single bedroom. Window to front elevation and gas radiator central heating.