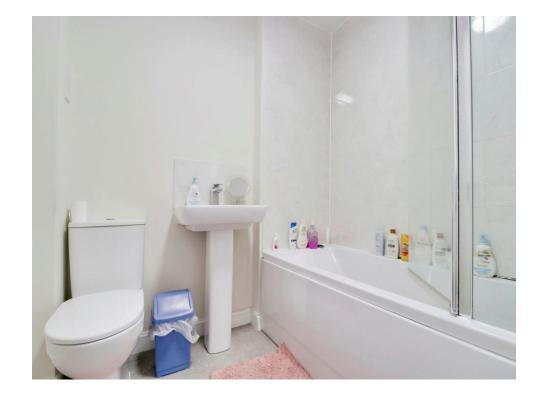

### Bathroom

7' x 7' 10" (2.13m x 2.39m)

Comprising white three piece bath suite. Window to side elevation.