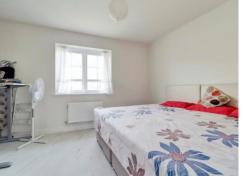

#### **Bedroom One**

 $10^{\circ}$  6" x 13' 5" ( 3.20m x 4.09m ) Master bedroom with window to rear elevation and gas radiator central heating.

#### **Bedroom Two**

13' 5" x 7' 8" ( 4.09m x 2.34m )

Can be utilised as a double or single bedroom. Window to front elevation and gas radiator central heating.