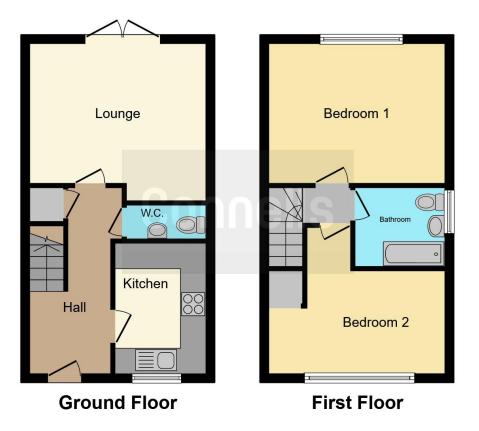

## Hallway

Entrance hall providing access to all areas of the ground floor accommodation. Stairs ascending to first floor with understairs storage cupboard.

### Cloakroom

Comprising low-level wc and wash hand basin.

# Lounge

11' 5" x 13' 7" ( 3.48m x 4.14m ) French doors leading out to rear garden.

# Kitchen

7' 6" x 9' 6" ( 2.29m x 2.90m )

Fitted kitchen with integrated gas hob, extractor and oven/grill fridge/freezer. Window to front elevation.

# **First Floor Landing**

#### **Bedroom One**

 $10^{\circ}$  6" x 13' 5" ( 3.20m x 4.09m ) Master bedroom with window to rear elevation and gas radiator central heating.

#### **Bedroom Two**

13' 5" x 7' 8" ( 4.09m x 2.34m )

Can be utilised as a double or single bedroom. Window to front elevation and gas radiator central heating.

### Bathroom

7' x 7' 10" (2.13m x 2.39m)

Comprising white three piece bath suite. Window to side elevation.

This floor plan is for illustrative purposes only. It is not drawn to scale. Any measurements, floor areas (including any total floor area), openings and orientation are approximate. No details are guaranteed, they cannot be relied upon for any purpose and they do not form part of any agreement. No liability is taken for any error, omission or misstatement. A party must rely upon its own inspection(s). Powered by www.focalagent.com