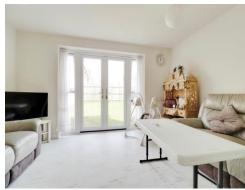

# Lounge

11' 5" x 13' 7" ( 3.48m x 4.14m ) French doors leading out to rear garden.