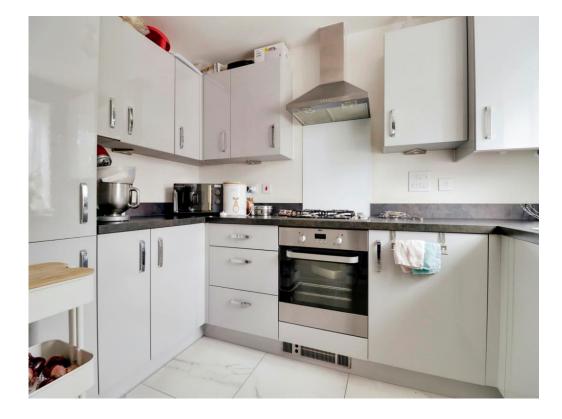

# Kitchen

7' 6" x 9' 6" ( 2.29m x 2.90m )

Fitted kitchen with integrated gas hob, extractor and oven/grill fridge/freezer. Window to front elevation.