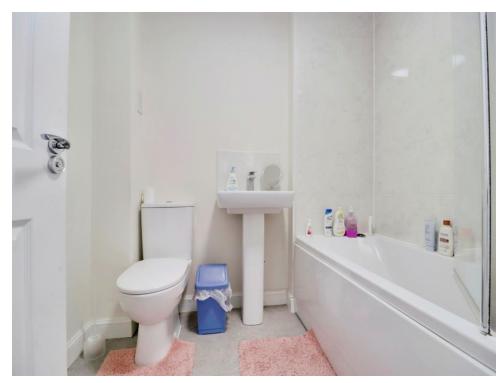

### Bathroom

7' x 7' 10" (2.13m x 2.39m)

Comprising white three piece bath suite. Window to side elevation.