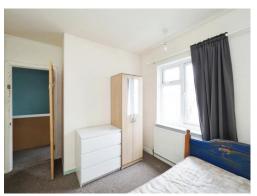

#### Bedroom 1

11' 1" x 11' 2" ( 3.38m x 3.40m ) Radiator & window to the rear

#### Bedroom 2

9' 8" x 9' 5" ( 2.95m x 2.87m ) Radiator & window to the front

### **Bedroom 3**

6' 5" x 8' 5" ( 1.96m x 2.57m ) Radiator & window to the rear