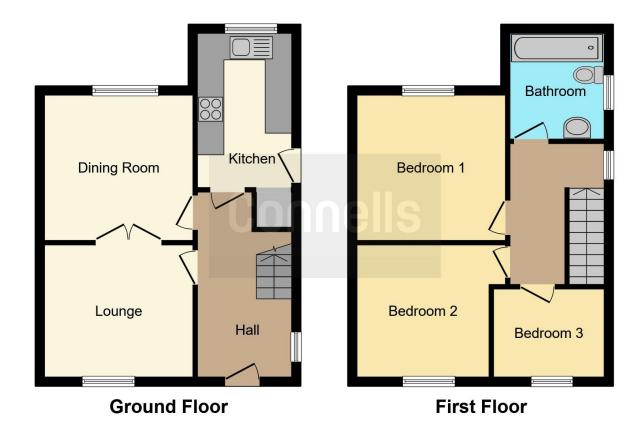

#### **Ground Floor**

# Hallway

## Lounge

9' 8" x 11' 8" ( 2.95m x 3.56m ) Having a radiator & window to the front

# **Dining Room**

10' 8" x 11' 8" ( 3.25m x 3.56m )

Having an ornamental fireplace, radiators & window to the rear

#### Kitchen

10' 8" x 6' 2" ( 3.25m x 1.88m )

Fitted with a range of wall and base units, understairs storage, built in hob and oven, sink with window over & access to the rear

#### First Floor

#### Bedroom 1

11' 1" x 11' 2" ( 3.38m x 3.40m ) Radiator & window to the rear

#### Bedroom 2

9' 8" x 9' 5" ( 2.95m x 2.87m ) Radiator & window to the front

### **Bedroom 3**

6' 5" x 8' 5" ( 1.96m x 2.57m ) Radiator & window to the rear

#### Bathroom

Fitted with bathroom, wash hand basin, toilet & window

Residential Sales & Lettings | Mortgage Services | Conveyancing | Surveyors | Land & New Homes

This floor plan is for illustrative purposes only. It is not drawn to scale. Any measurements, floor areas (including any total floor area), openings and orientation are approximate. No details are guaranteed, they cannot be relied upon for any purpose and they do not form part of any agreement. No liability is taken for any error, omission or misstatement. A party must rely upon its own inspection(s). Powered by www.focalagent.com