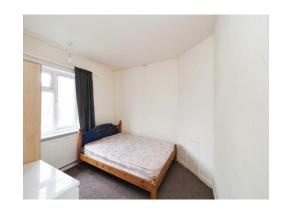

#### Bedroom 1

11' 1" x 11' 2" ( 3.38m x 3.40m ) Radiator & window to the rear

#### Bedroom 2

9' 8" x 9' 5" ( 2.95m x 2.87m ) Radiator & window to the front

### **Bedroom 3**

6' 5" x 8' 5" ( 1.96m x 2.57m ) Radiator & window to the rear