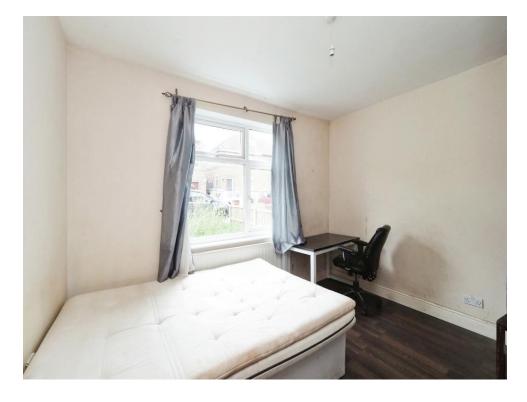

#### Bedroom 1

11' 1" x 11' 2" ( 3.38m x 3.40m ) Radiator & window to the rear

#### Bedroom 2

9' 8" x 9' 5" ( 2.95m x 2.87m ) Radiator & window to the front

### **Bedroom 3**

6' 5" x 8' 5" ( 1.96m x 2.57m ) Radiator & window to the rear