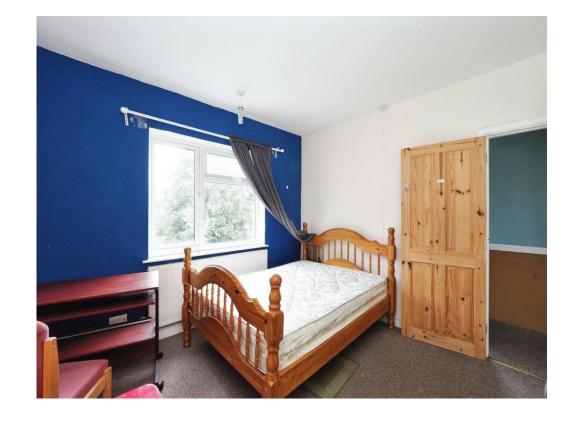

#### Bedroom 1

11' 1" x 11' 2" ( 3.38m x 3.40m ) Radiator & window to the rear

#### Bedroom 2

9' 8" x 9' 5" ( 2.95m x 2.87m ) Radiator & window to the front

### **Bedroom 3**

6' 5" x 8' 5" ( 1.96m x 2.57m ) Radiator & window to the rear