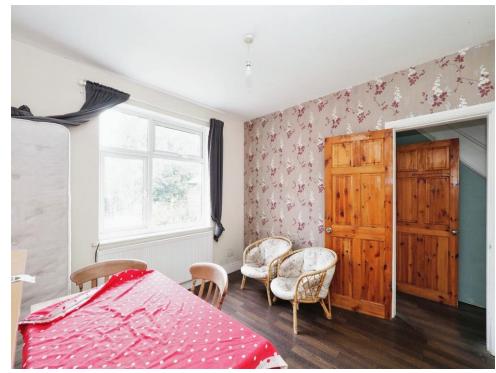

# **Dining Room**

10' 8" x 11' 8" ( 3.25m x 3.56m )

Having an ornamental fireplace, radiators & window to the rear