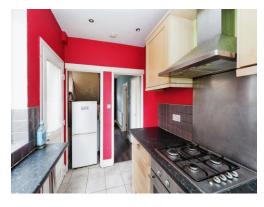

#### Kitchen

10' 8" x 6' 2" ( 3.25m x 1.88m )

Fitted with a range of wall and base units, understairs storage, built in hob and oven, sink with window over & access to the rear