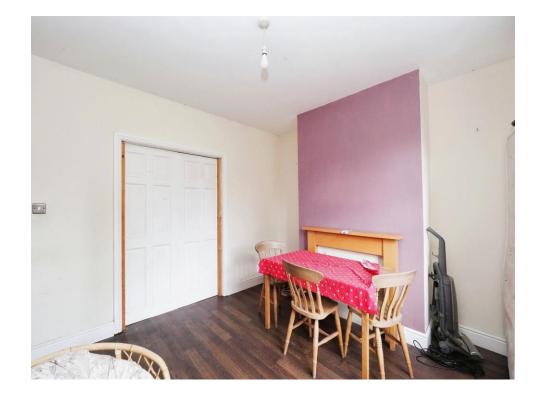

# **Dining Room**

10' 8" x 11' 8" ( 3.25m x 3.56m )

Having an ornamental fireplace, radiators & window to the rear