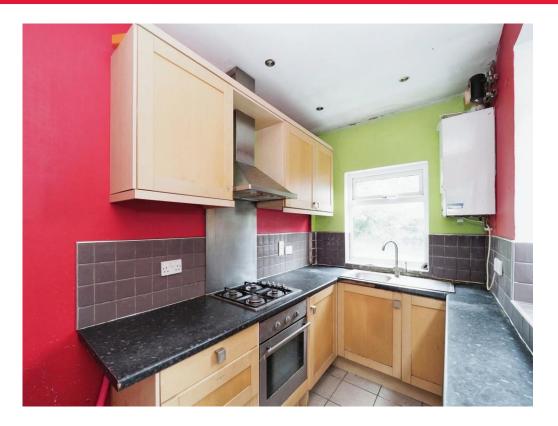

#### Kitchen

10' 8" x 6' 2" ( 3.25m x 1.88m )

Fitted with a range of wall and base units, understairs storage, built in hob and oven, sink with window over & access to the rear