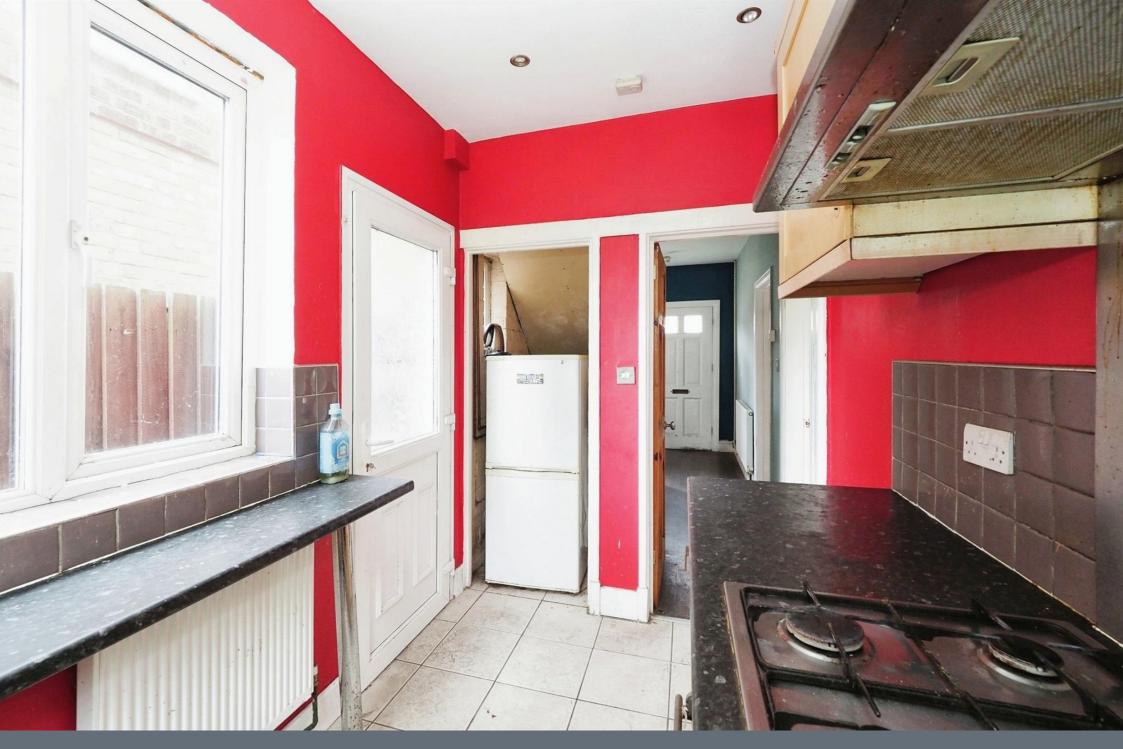

#### Kitchen

10' 8" x 6' 2" ( 3.25m x 1.88m )

Fitted with a range of wall and base units, understairs storage, built in hob and oven, sink with window over & access to the rear