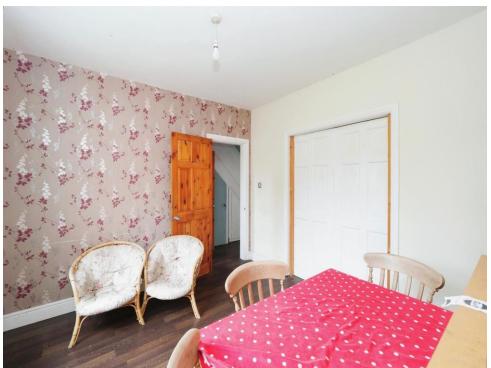

# **Dining Room**

10' 8" x 11' 8" ( 3.25m x 3.56m )

Having an ornamental fireplace, radiators & window to the rear