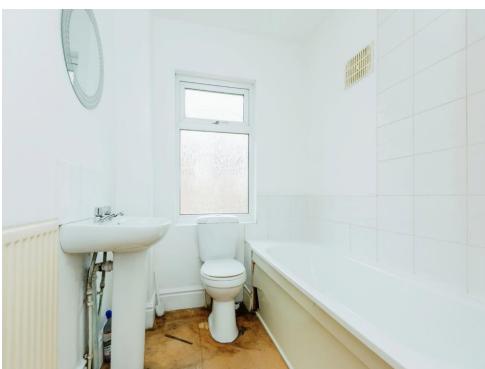

#### Bathroom

8' 11" x 5' 10" ( 2.72m x 1.78m )

With a bath, wash hand basin & toilet

This floor plan is for illustrative purposes only. It is not drawn to scale. Any measurements, floor areas (including any total floor area), openings and orientation are approximate. No details are guaranteed, they cannot be relied upon for any purpose and they do not form part of any agreement. No liability is taken for any error, omission or misstatement. A party must rely upon its own inspection(s). Powered by www.focalagent.com