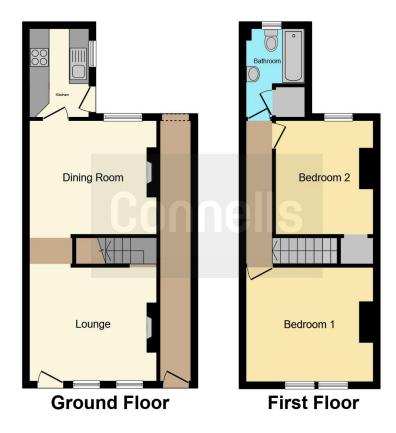

## **Ground Floor**

## Lounge

13' 2" x 11' 2" ( 4.01m x 3.40m )

With radiators, built-in cupboard & bay window to the front

## **Dining Room**

13' 2" x 11' 2" ( 4.01m x 3.40m )

Radiator & window to the rear

## Kitchen

6' 2" x 8' 11" ( 1.88m x 2.72m )

Fitted kitchen with appliance, sink unit with window over, tilled floor & access to the garden

### First Floor

#### **Bedroom 1**

11' 4" x 12' 7" ( 3.45m x 3.84m )

Spacious room with radiator & windows to the front

#### Bedroom 2

9' 10" x 11' 4" ( 3.00m x 3.45m )

Spacious room with radiator & window to the rear

#### Bathroom

8' 11" x 5' 10" ( 2.72m x 1.78m )

With a bath, wash hand basin & toilet

This floor plan is for illustrative purposes only. It is not drawn to scale. Any measurements, floor areas (including any total floor area), openings and orientation are approximate. No details are guaranteed, they cannot be relied upon for any purpose and they do not form part of any agreement. No liability is taken for any error, omission or misstatement. A party must rely upon its own inspection(s). Powered by www.focalagent.com