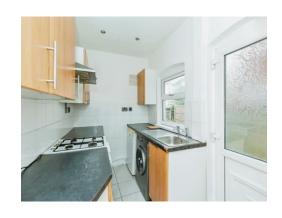

## Kitchen

6' 2" x 8' 11" ( 1.88m x 2.72m )

Fitted kitchen with appliance, sink unit with window over, tilled floor & access to the garden