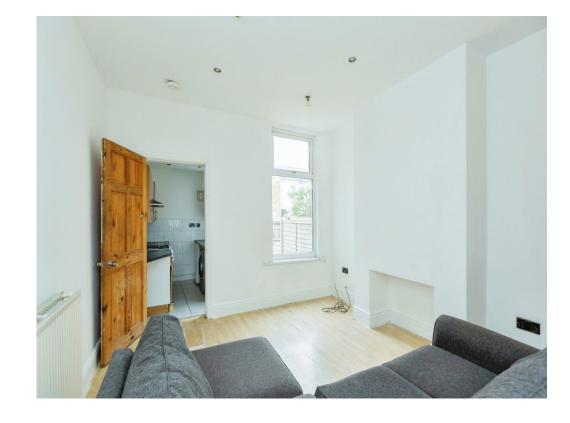

## Lounge

13' 2" x 11' 2" ( 4.01m x 3.40m )

With radiators, built-in cupboard & bay window to the front