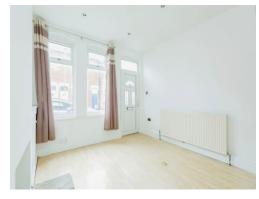

## Lounge

13' 2" x 11' 2" ( 4.01m x 3.40m )

With radiators, built-in cupboard & bay window to the front

## **Dining Room**

13' 2" x 11' 2" ( 4.01m x 3.40m )

Radiator & window to the rear