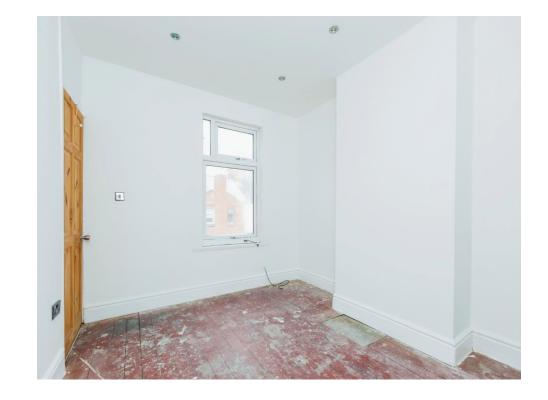

#### **Bedroom 1**

11' 4" x 12' 7" ( 3.45m x 3.84m )

Spacious room with radiator & windows to the front

#### Bedroom 2

9' 10" x 11' 4" ( 3.00m x 3.45m )

Spacious room with radiator & window to the rear