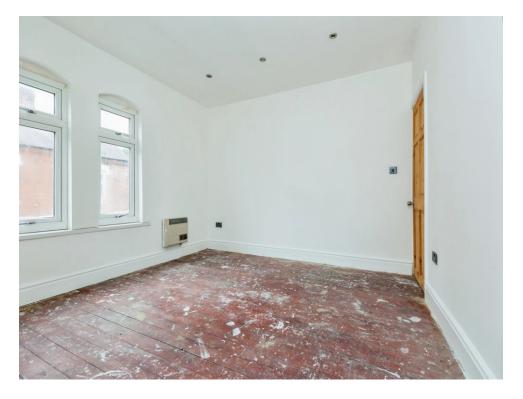

#### **Bedroom 1**

11' 4" x 12' 7" ( 3.45m x 3.84m )

Spacious room with radiator & windows to the front