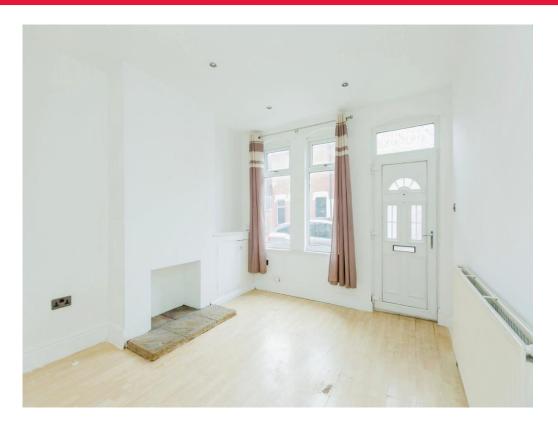

## Lounge

13' 2" x 11' 2" ( 4.01m x 3.40m )

With radiators, built-in cupboard & bay window to the front

## **Dining Room**

13' 2" x 11' 2" ( 4.01m x 3.40m )

Radiator & window to the rear