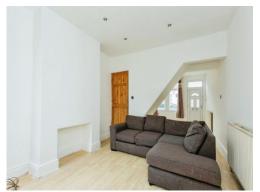

## Lounge

13' 2" x 11' 2" ( 4.01m x 3.40m )

With radiators, built-in cupboard & bay window to the front

## **Dining Room**

13' 2" x 11' 2" ( 4.01m x 3.40m )

Radiator & window to the rear