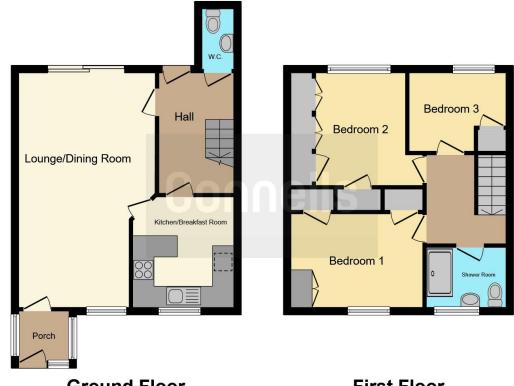

#### **Ground Floor**

#### **Entrance Porch**

5' 3" x 4' 8" ( 1.60m x 1.42m )

## **Lounge/Dining Room**

21' 8" x 12' 7" ( 6.60m x 3.84m )

With laminate flooring, radiator, dining area & patio door to the rear garden

#### Kitchen

9' 2" x 9' 11" ( 2.79m x 3.02m )

Fully fitted kitchen with a range of a wall and base units, sink unit with a window over, breakfast bar, area & plumbing for washing machine

## **Inner Hallway**

6' 4" x 11' 1" ( 1.93m x 3.38m )

#### **Downstairs Toilet**

2' 11" x 5' 11" ( 0.89m x 1.80m )

With toilet & wash hand basin

#### First Floor

### Landing

8' 4" x 7' 2" ( 2.54m x 2.18m )

#### Bedroom 1

11' 10" x 8' 7" ( 3.61m x 2.62m )

With laminate flooring, radiator, fitted wardrobe & window to the front

#### Bedroom 2

10' x 10' 8" ( 3.05m x 3.25m )

With laminate flooring, radiator, fitted wardrobe & window to the rear

## Bedroom 3

9' 2" x 7' 3" ( 2.79m x 2.21m )

With laminate flooring, radiator, fitted wardrobe & window to the rear

## **Shower Room**

5' 6" x 7' 2" ( 1.68m x 2.18m )

Fitted with a cubical shower unit, toilet & wash hand basin

Residential Sales & Lettings | Mortgage Services | Conveyancing | Surveyors | Land & New Homes

**Ground Floor** 

**First Floor** 

This floor plan is for illustrative purposes only. It is not drawn to scale. Any measurements, floor areas (including any total floor area), openings and orientation are approximate. No details are guaranteed, they cannot be relied upon for any purpose and they do not form part of any agreement. No liability is taken for any error, omission or misstatement. A party must rely upon its own inspection(s). Powered by www.focalagent.com