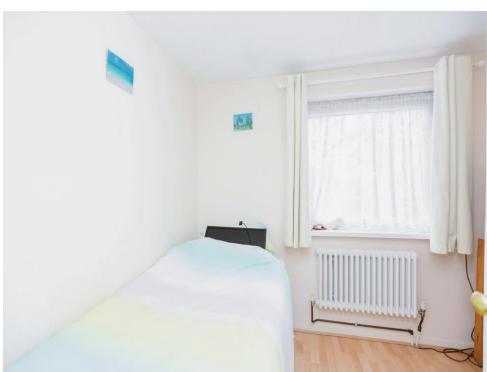

#### Bedroom 1

11' 10" x 8' 7" ( 3.61m x 2.62m )

With laminate flooring, radiator, fitted wardrobe & window to the front

#### Bedroom 2

10' x 10' 8" ( 3.05m x 3.25m )

With laminate flooring, radiator, fitted wardrobe & window to the rear

## Bedroom 3

9' 2" x 7' 3" ( 2.79m x 2.21m )

With laminate flooring, radiator, fitted wardrobe & window to the rear