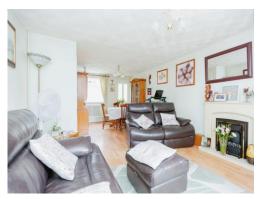

## **Lounge/Dining Room**

21' 8" x 12' 7" ( 6.60m x 3.84m )

With laminate flooring, radiator, dining area & patio door to the rear garden