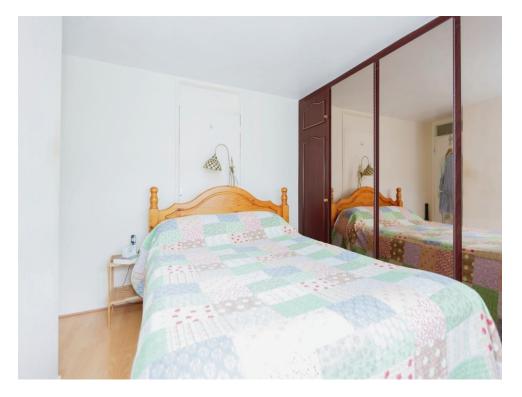

#### Bedroom 1

11' 10" x 8' 7" ( 3.61m x 2.62m )

With laminate flooring, radiator, fitted wardrobe & window to the front

#### Bedroom 2

10' x 10' 8" ( 3.05m x 3.25m )

With laminate flooring, radiator, fitted wardrobe & window to the rear

## Bedroom 3

9' 2" x 7' 3" ( 2.79m x 2.21m )

With laminate flooring, radiator, fitted wardrobe & window to the rear