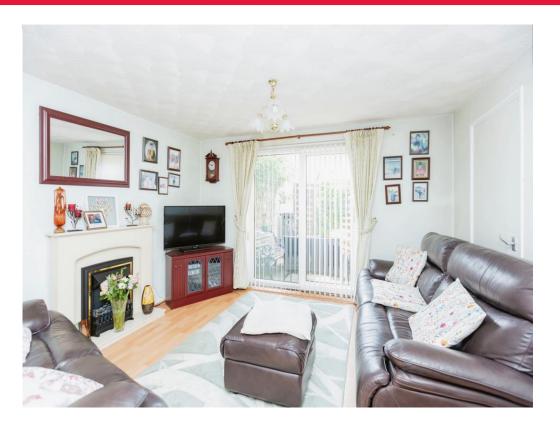

## **Lounge/Dining Room**

21' 8" x 12' 7" ( 6.60m x 3.84m )

With laminate flooring, radiator, dining area & patio door to the rear garden