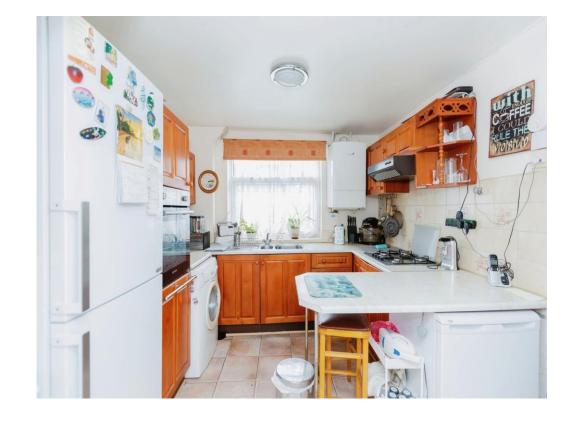

#### Kitchen

9' 2" x 9' 11" ( 2.79m x 3.02m )

Fully fitted kitchen with a range of a wall and base units, sink unit with a window over, breakfast bar, area & plumbing for washing machine