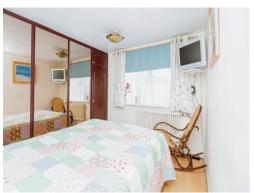

#### Bedroom 1

11' 10" x 8' 7" ( 3.61m x 2.62m )

With laminate flooring, radiator, fitted wardrobe & window to the front

#### Bedroom 2

10' x 10' 8" ( 3.05m x 3.25m )

With laminate flooring, radiator, fitted wardrobe & window to the rear

## Bedroom 3

9' 2" x 7' 3" ( 2.79m x 2.21m )

With laminate flooring, radiator, fitted wardrobe & window to the rear