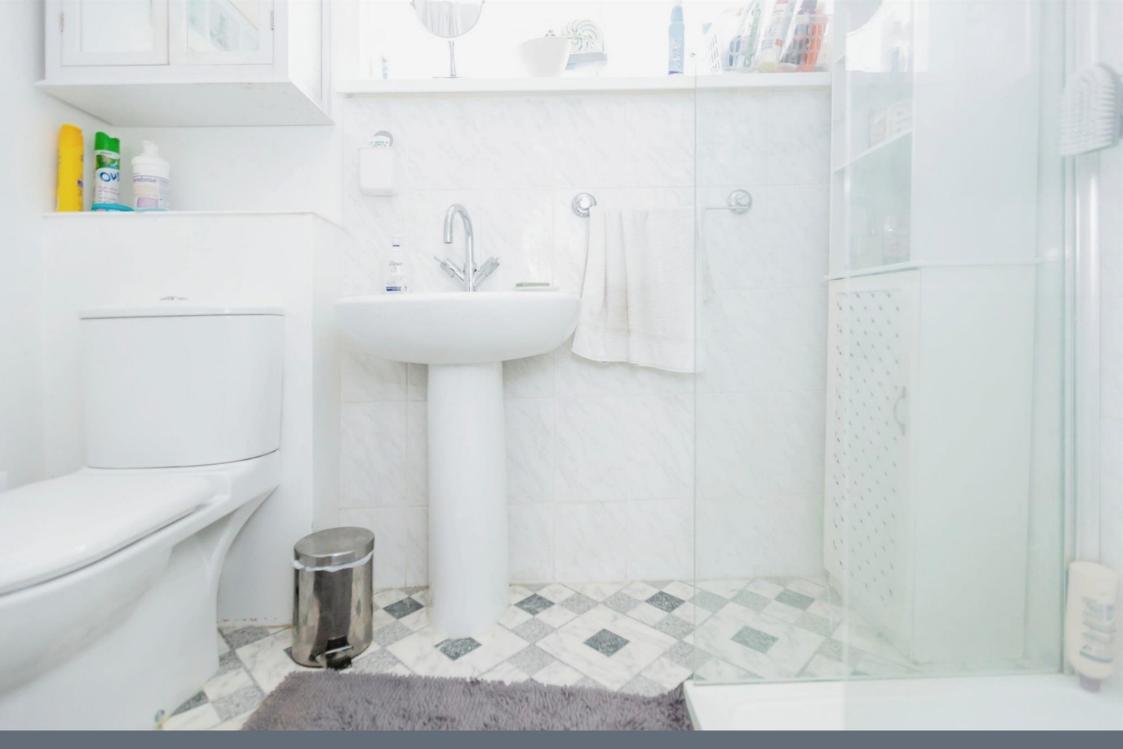

## **Shower Room**

5' 6" x 7' 2" ( 1.68m x 2.18m )

Fitted with a cubical shower unit, toilet & wash hand basin

Residential Sales & Lettings | Mortgage Services | Conveyancing | Surveyors | Land & New Homes