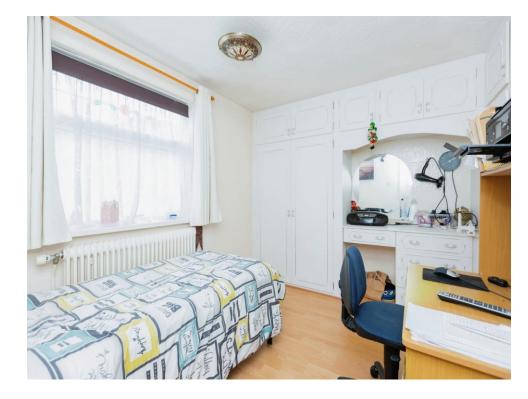

#### Bedroom 1

11' 10" x 8' 7" ( 3.61m x 2.62m )

With laminate flooring, radiator, fitted wardrobe & window to the front

#### Bedroom 2

10' x 10' 8" ( 3.05m x 3.25m )

With laminate flooring, radiator, fitted wardrobe & window to the rear

## Bedroom 3

9' 2" x 7' 3" ( 2.79m x 2.21m )

With laminate flooring, radiator, fitted wardrobe & window to the rear