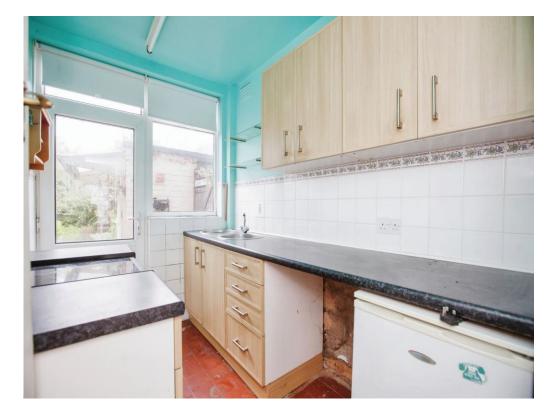

#### Kitchen

6' x 9' 3" ( 1.83m x 2.82m )

Fitted with a range of wall and base units, window & access to the rear aspect