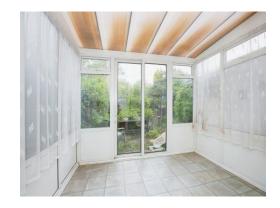

## Conservatory

9' 3" x 7' 7" ( 2.82m x 2.31m )

Tilled flooring & French door to the garden