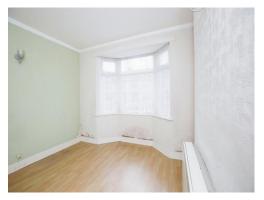

## **Dining Room**

10' 11" x 11' 8" ( 3.33m x 3.56m )

With electric radiator & bay window to the front