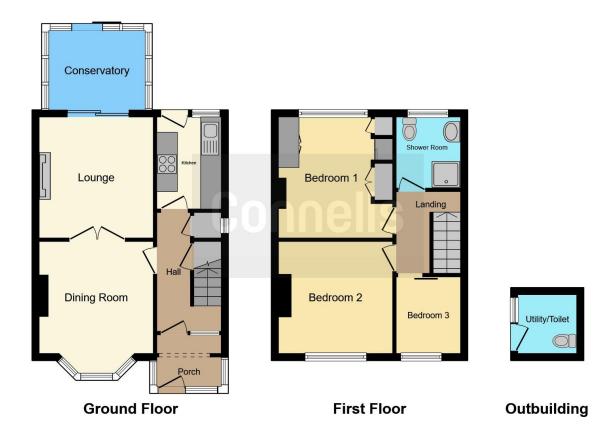

## **Ground Floor**

#### **Entrance Porch**

## Hallway

11' 8" x 6' (3.56m x 1.83m)
With an electric radiator & understairs

cupboards

## Lounge

11' x 12' ( 3.35m x 3.66m )

Having a carpet floor, electric radiator & French door to the conservatory

## **Dining Room**

10' 11" x 11' 8" ( 3.33m x 3.56m )

With electric radiator & bay window to the front

#### Kitchen

6' x 9' 3" ( 1.83m x 2.82m )

Fitted with a range of wall and base units, window & access to the rear aspect

## Conservatory

9' 3" x 7' 7" ( 2.82m x 2.31m )

Tilled flooring & French door to the garden

#### First Floor

#### Bedroom 1

10' 11" x 12' (3.33m x 3.66m)

With carpet floor, fitted wardrobes, electric radiators & window

#### Bedroom 2

10' 10" x 10' (3.30m x 3.05m)

With carpet floor, electric radiators & window

## Bedroom 3

6' 2" x 7' 3" ( 1.88m x 2.21m )

With carpet floor, electric radiators & window

## **Bathroom**

With a cubical shower unit, hand wash basin, toilet & window

Residential Sales & Lettings | Mortgage Services | Conveyancing | Surveyors | Land & New Homes

This floor plan is for illustrative purposes only. It is not drawn to scale. Any measurements, floor areas (including any total floor area), openings and orientation are approximate. No details are guaranteed, they cannot be relied upon for any purpose and they do not form part of any agreement. No liability is taken for any error, omission or misstatement. A party must rely upon its own inspection(s). Powered by www.focalagent.com