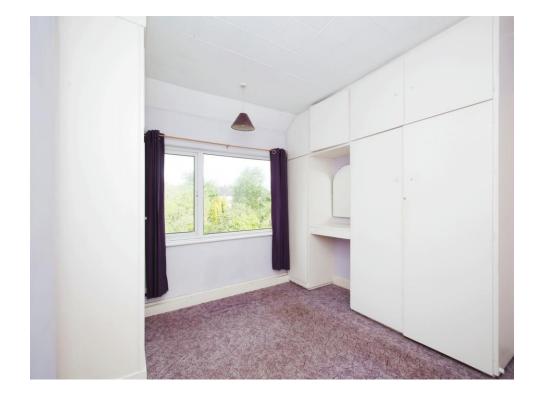

#### Bedroom 1

10' 11" x 12' (3.33m x 3.66m)

With carpet floor, fitted wardrobes, electric radiators & window