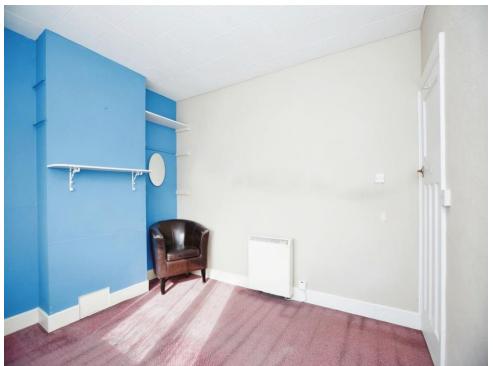

## Bedroom 3

6' 2" x 7' 3" ( 1.88m x 2.21m )

With carpet floor, electric radiators & window