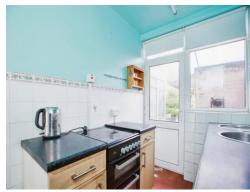

#### Kitchen

6' x 9' 3" ( 1.83m x 2.82m )

Fitted with a range of wall and base units, window & access to the rear aspect