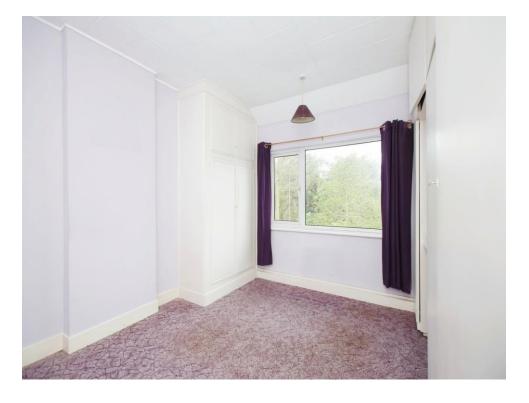

#### Bedroom 1

10' 11" x 12' (3.33m x 3.66m)

With carpet floor, fitted wardrobes, electric radiators & window