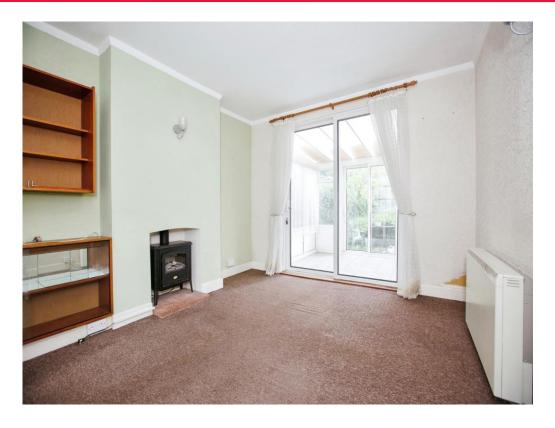

## Lounge

11' x 12' ( 3.35m x 3.66m )

Having a carpet floor, electric radiator & French door to the conservatory

## Conservatory

9' 3" x 7' 7" ( 2.82m x 2.31m )

Tilled flooring & French door to the garden