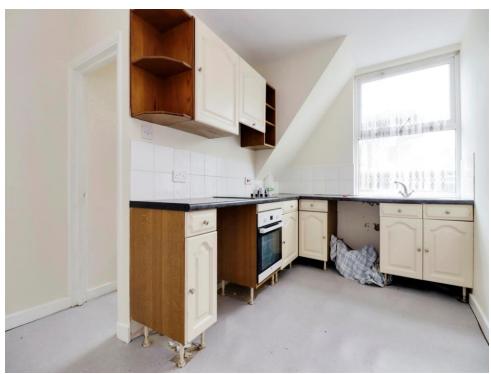

#### Kitchen

12' 9" x 6' 9" ( 3.89m x 2.06m )

#### Kitchen

13' 6" x 10' 4" ( 4.11m x 3.15m )