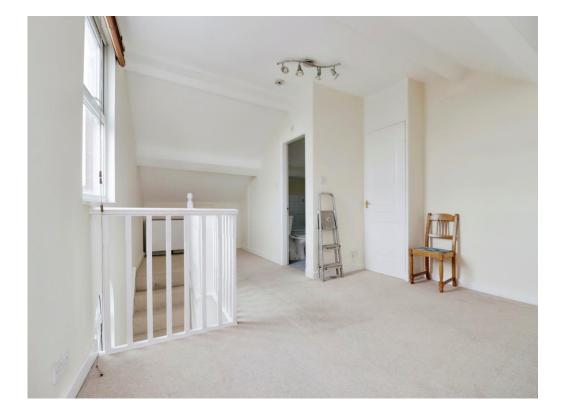

## **Apartment Two (maisonette):**

## Lounge

14' 4" x 11' 9" ( 4.37m x 3.58m )