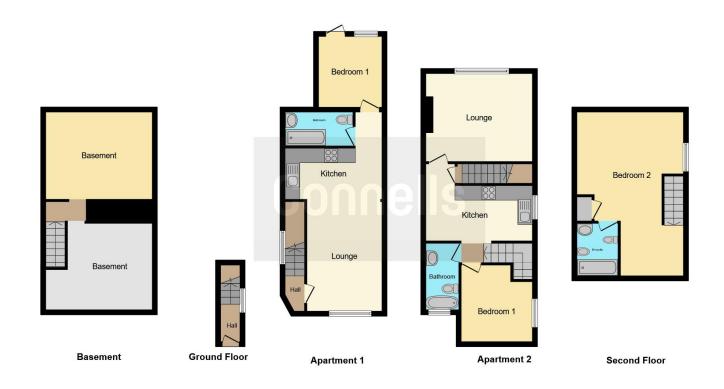

## **Property Description**

Three storey property with accommodation comprising of two self-contained apartments each benefiting from a private entrance hall. To the ground floor is a one bedroom apartment with open plan lounge/kitchen, bathroom and bedroom. To the first floor is a maisonette apartment comprising lounge, kitchen and dining area, a family bathroom and two bedrooms, master bedroom with ensuite and built in storage. A paved rear courtyard. Investment opportunity, making it an ideal choice for those looking to expand their property portfolio or start their investment journey.

## **Apartment One (ground Floor):**

#### Lounge

14' 8" x 9' 8" ( 4.47m x 2.95m )

#### Kitchen

12' 9" x 6' 9" ( 3.89m x 2.06m )

## Bathroom

#### **Bedroom**

9' 6" x 8' 5" ( 2.90m x 2.57m )

## **Apartment Two (maisonette):**

## Lounge

14' 4" x 11' 9" ( 4.37m x 3.58m )

#### Kitchen

13' 6" x 10' 4" ( 4.11m x 3.15m )

# **Bathroom**

**Bedroom One** 

8' 7" x 10' 4" ( 2.62m x 3.15m )

Second Floor

**Bedroom Two** 

13' 3" x 22' 1" ( 4.04m x 6.73m )

**En-Suite** 

Residential Sales & Lettings | Mortgage Services | Conveyancing | Surveyors | Land & New Homes

This floor plan is for illustrative purposes only. It is not drawn to scale. Any measurements, floor areas (including any total floor area), openings and orientation are approximate. No details are guaranteed, they cannot be relied upon for any purpose and they do not form part of any agreement. No liability is taken for any error, omission or misstatement. A party must rely upon its own inspection(s). Powered by www.focalagent.com