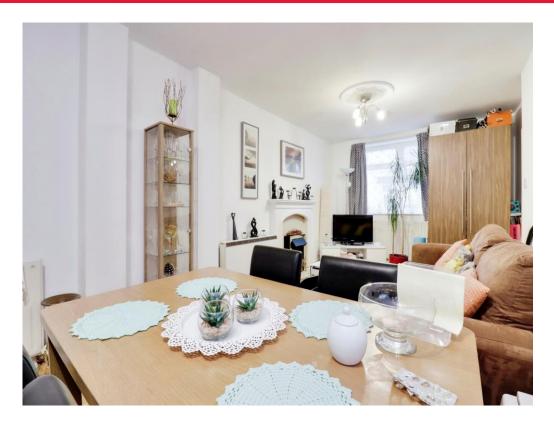

## **Apartment One (ground Floor):**

#### Lounge

14' 8" x 9' 8" ( 4.47m x 2.95m )

#### Kitchen

12' 9" x 6' 9" ( 3.89m x 2.06m )