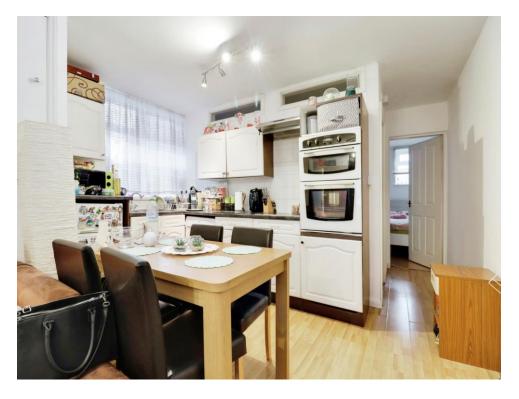

#### Kitchen

12' 9" x 6' 9" ( 3.89m x 2.06m )

#### Kitchen

13' 6" x 10' 4" ( 4.11m x 3.15m )