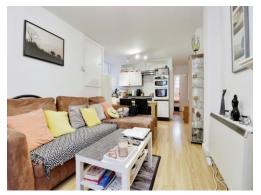

## **Apartment Two (maisonette):**

## Lounge

14' 4" x 11' 9" ( 4.37m x 3.58m )

#### Kitchen

13' 6" x 10' 4" ( 4.11m x 3.15m )