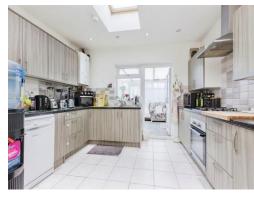

## Kitchen/Diner

Open-plan space fitted with radiators, storage room, skylight, spotlights ceiling & access to the conservatory