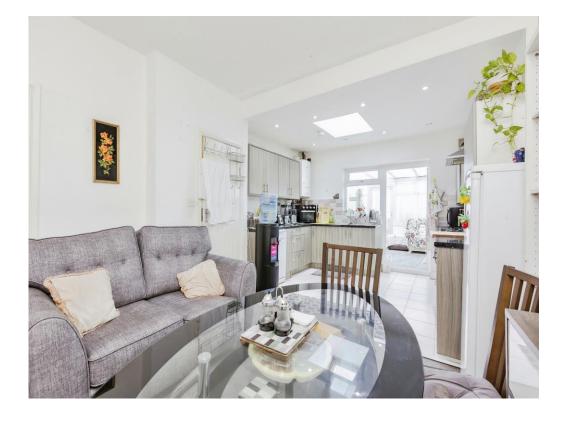

# Lounge Room

Having a carpet floor, radiator 7 window to the front

## Kitchen/Diner

Open-plan space fitted with radiators, storage room, skylight, spotlights ceiling & access to the conservatory