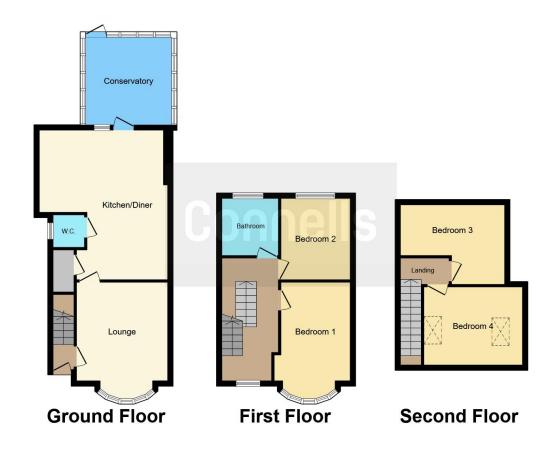

The property briefly comprises modern lounge room, open-plan kitchen/diner, conservatory and downstairs toilet on the ground floor. Two double bedrooms with a family bathroom on the first floor. The second floor comprises two further bedrooms.

## **Ground Floor**

# Lounge Room

Having a carpet floor, radiator 7 window to the front

## Kitchen/Diner

Open-plan space fitted with radiators, storage room, skylight, spotlights ceiling & access to the conservatory

# Conservatory

Beautiful and bright space having a carpet floor, radiator & access to the garden

### **Downstairs Toilet**

Having a wash hand basin, towel radiator, w/c & window to the side

#### First Floor

## **Bedroom 1**

Having a carpet floor, radiator & window to the front

#### Bedroom 2

Having a carpet floor, radiator & window to the rear garden

#### Bathroom

Fitted with a bath with shower over, wash hand basin, towel radiator, w/c & window to the rear garden

#### Second Floor

#### Bedroom 3

Having a carpet floor, radiator & window to the rear garden

#### Bedroom 4

Having a carpet floor, radiator & roof windows

This floorplan is for illustrative purposes only and is not drawn to scale. Measurements, floor-areas, openings and orientations are approximate. They should not be relied upon for any purpose and do not form any part of an agreement. No liability is taken for any error or mis-statement. All parties must rely on their own inspections.