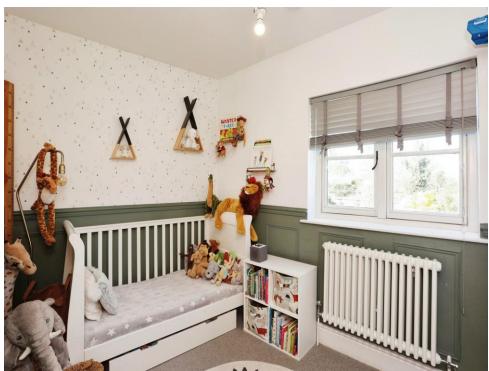

#### Bedroom 2

10' 9" x 9' 9" ( 3.28m x 2.97m )

Carpet floor, radiator, fitted wardrobes & window to the front

## Bedroom 3

11' 3" x 9' 9" ( 3.43m x 2.97m )

Carpet floor, radiator & window to the rear