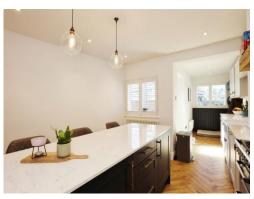

#### Kitchen

21' 9" x 11' 2" ( 6.63m x 3.40m )

Fully fitted kitchen with a radiators, kitchen island & an access to the rear aspect