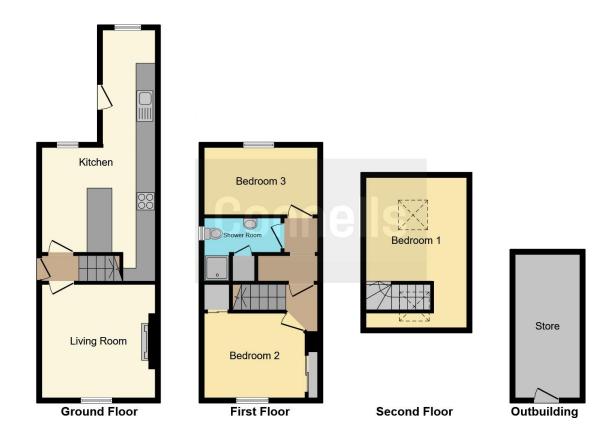

## **Ground Floor**

# **Livivng Room**

13' 2" x 12' 8" ( 4.01m x 3.86m )

With oak floor, radiator, fire place & window to the front

#### Kitchen

21' 9" x 11' 2" ( 6.63m x 3.40m )

Fully fitted kitchen with a radiators, kitchen island & an access to the rear aspect

## **First Floor**

#### Bedroom 2

10' 9" x 9' 9" ( 3.28m x 2.97m )

Carpet floor, radiator, fitted wardrobes & window to the front

## Bedroom 3

11' 3" x 9' 9" ( 3.43m x 2.97m )

Carpet floor, radiator & window to the rear

## **Shower Room**

7' 7" x 3' 7" ( 2.31m x 1.09m )

Fitted with a cubicle shower, towel radiator, wash hand basin, toilet & window to the side

## **Second Floor**

#### **Bedroom 1**

10' 2" x 15' 4" extending to  $(3.10 \, \text{m} \, \text{x} \, 4.67 \, \text{m})$  extending to  $(3.10 \, \text{m} \, \text{x} \, 4.67 \, \text{m})$ 

Carpet floor, spotlights & roof windows

## Store

6' 6" x 14' 7" ( 1.98m x 4.45m )

Residential Sales & Lettings | Mortgage Services | Conveyancing | Surveyors | Land & New Homes

This floor plan is for illustrative purposes only. It is not drawn to scale. Any measurements, floor areas (including any total floor area), openings and orientation are approximate. No details are guaranteed, they cannot be relied upon for any purpose and they do not form part of any agreement. No liability is taken for any error, omission or misstatement. A party must rely upon its own inspection(s). Powered by www.focalagent.com