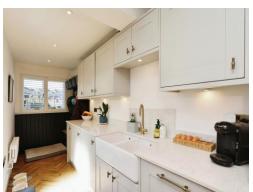

#### Kitchen

21' 9" x 11' 2" ( 6.63m x 3.40m )

Fully fitted kitchen with a radiators, kitchen island & an access to the rear aspect