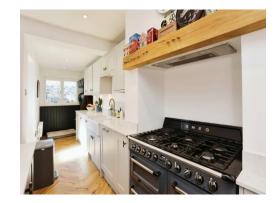

#### Kitchen

21' 9" x 11' 2" ( 6.63m x 3.40m )

Fully fitted kitchen with a radiators, kitchen island & an access to the rear aspect