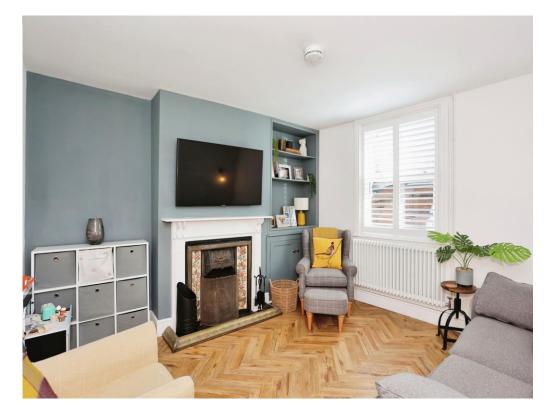

# **Livivng Room**

13' 2" x 12' 8" ( 4.01m x 3.86m )

With oak floor, radiator, fire place & window to the front