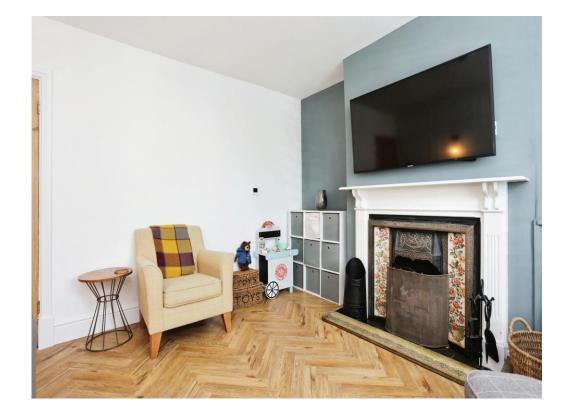

# **Livivng Room**

13' 2" x 12' 8" ( 4.01m x 3.86m )

With oak floor, radiator, fire place & window to the front