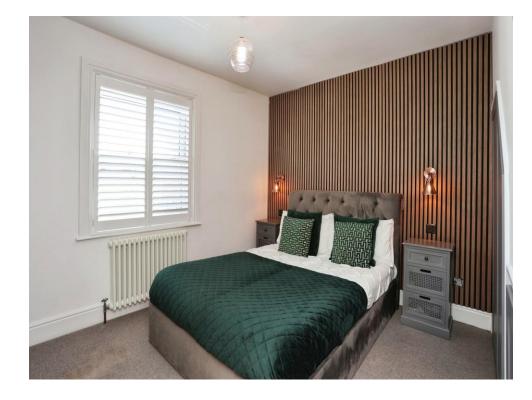

#### **Bedroom 1**

10' 2" x 15' 4" extending to  $(3.10 \, \text{m} \, \text{x} \, 4.67 \, \text{m})$  extending to  $(3.10 \, \text{m} \, \text{x} \, 4.67 \, \text{m})$ 

Carpet floor, spotlights & roof windows