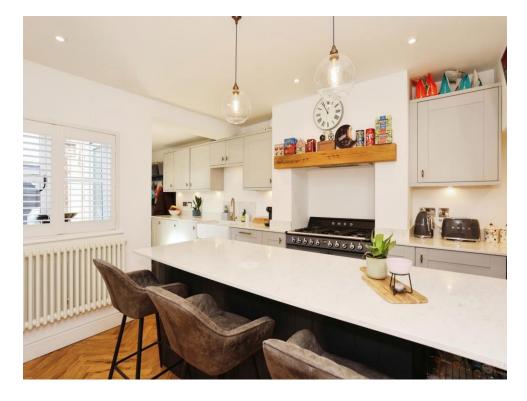

#### Kitchen

21' 9" x 11' 2" ( 6.63m x 3.40m )

Fully fitted kitchen with a radiators, kitchen island & an access to the rear aspect