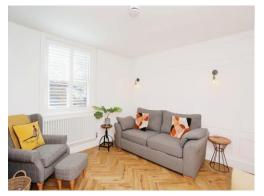

# **Livivng Room**

13' 2" x 12' 8" ( 4.01m x 3.86m )

With oak floor, radiator, fire place & window to the front