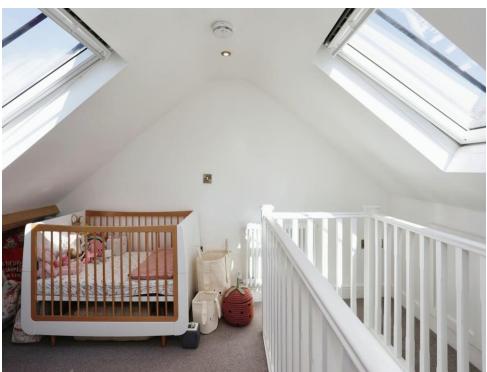

#### **Bedroom 1**

10' 2" x 15' 4" extending to  $(3.10 \, \text{m} \, \text{x} \, 4.67 \, \text{m})$  extending to  $(3.10 \, \text{m} \, \text{x} \, 4.67 \, \text{m})$ 

Carpet floor, spotlights & roof windows