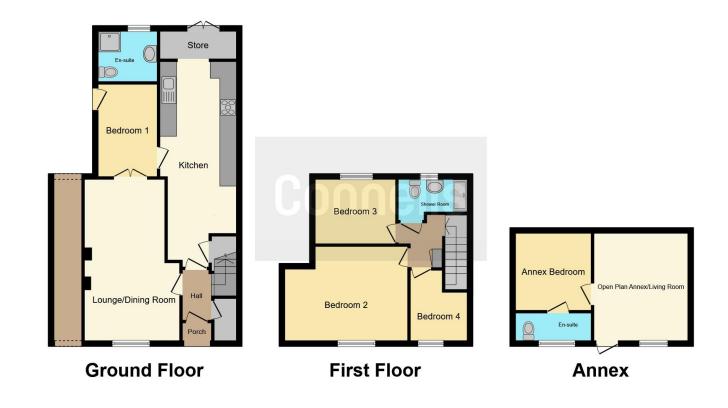

# **Property Description**

A mid terraced property situated in a popular location, within easy reach of amenities including schools and places of Worship and close to a bus stop to the city centre. The accommodation comprises: entrance hall, lounge, dining room, kitchen and wet room to the ground floor, with three bedrooms and a shower room upstairs. Outside there is off road parking to the front and a paved rear garden with a partially built annexe.

### **Entrance Hall**

Door to the front, stairs to the first floor and doors off to the lounge and kitchen.

# Lounge

19' 1" x 9' 6" ( 5.82m x 2.90m )

Double glazed window to the front, two radiators, TV point, internet point, laminate flooring and double doors to the dining room.

# **Dining Room**

11' 1" x 6' 11" ( 3.38m x 2.11m )

Laminate flooring, radiator and doors to the kitchen, wet room and garden.

### Kitchen

25' x 9' (7.62m x 2.74m)

Fitted with a range of wall and base units, sink and drainer, work surfaces with tiling to splashbacks, built-in oven and hob, space for washing machine, dryer and fridge/freezer, tiled floor and double glazed window to the rear.

#### Wet Room

Shower, wash hand basin, WC, extractor fan, tiling to walls and floor, double glazed window to the rear.

# **First Floor Landing**

Leading to three bedrooms and a bathroom.

### **Bedroom One**

14' 11" max x 11' 1" ( 4.55m max x 3.38m )

Double glazed window to the front, radiator, TV point and laminate flooring.

### **Bedroom Two**

9' 4" x 7' 9" ( 2.84m x 2.36m )

Double glazed window to the rear, radiator and laminate flooring.

#### **Bedroom Three**

8' 1" x 6' 8" ( 2.46m x 2.03m )

Double glazed window to the front, radiator, laminate flooring and stairs leading to the attic

#### **Outside**

To the front of the property there is off road parking. To the rear is a paved garden with partially built annexe.

This floor plan is for illustrative purposes only. It is not drawn to scale. Any measurements, floor areas (including any total floor area), openings and orientation are approximate. No details are guaranteed, they cannot be relied upon for any purpose and they do not form part of any agreement. No liability is taken for any error, omission or misstatement. A party must rely upon its own inspection(s). Powered by www.focalagent.com