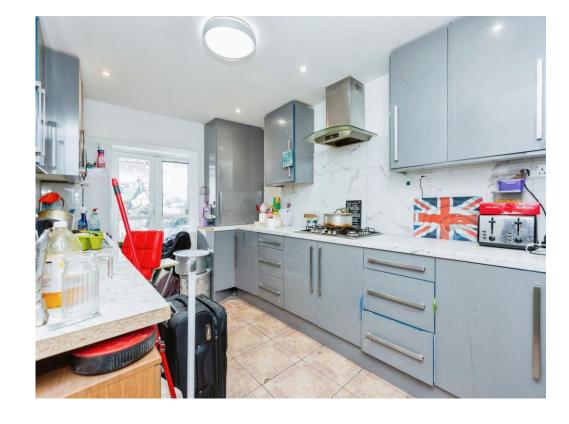

### Kitchen

25' x 9' (7.62m x 2.74m)

Fitted with a range of wall and base units, sink and drainer, work surfaces with tiling to splashbacks, built-in oven and hob, space for washing machine, dryer and fridge/freezer, tiled floor and double glazed window to the rear.