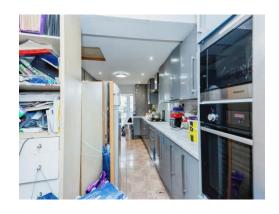

### Kitchen

25' x 9' (7.62m x 2.74m)

Fitted with a range of wall and base units, sink and drainer, work surfaces with tiling to splashbacks, built-in oven and hob, space for washing machine, dryer and fridge/freezer, tiled floor and double glazed window to the rear.