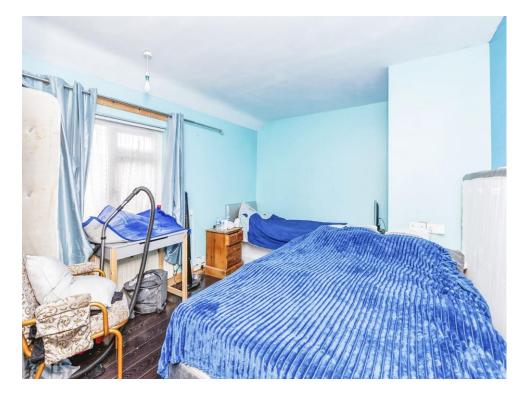

### **Bedroom One**

14' 11" max x 11' 1" ( 4.55m max x 3.38m )

Double glazed window to the front, radiator, TV point and laminate flooring.

### **Bedroom Two**

9' 4" x 7' 9" ( 2.84m x 2.36m )

Double glazed window to the rear, radiator and laminate flooring.

#### **Bedroom Three**

8' 1" x 6' 8" ( 2.46m x 2.03m )

Double glazed window to the front, radiator, laminate flooring and stairs leading to the attic