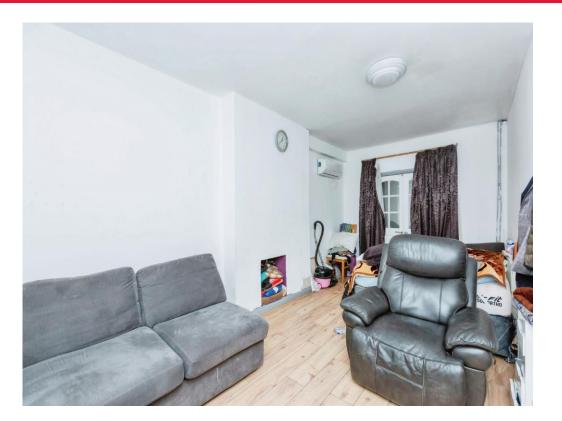

# Lounge

19' 1" x 9' 6" ( 5.82m x 2.90m )

Double glazed window to the front, two radiators, TV point, internet point, laminate flooring and double doors to the dining room.