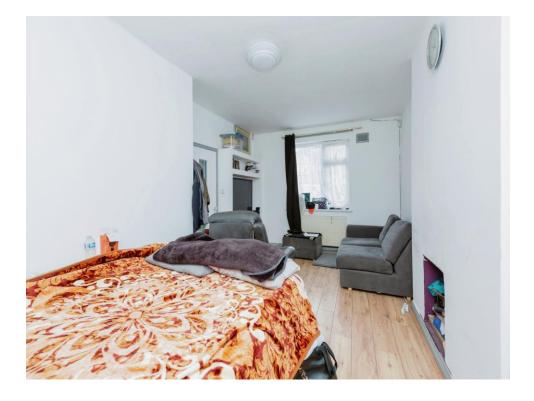

# Lounge

19' 1" x 9' 6" ( 5.82m x 2.90m )

Double glazed window to the front, two radiators, TV point, internet point, laminate flooring and double doors to the dining room.

# **Dining Room**

11' 1" x 6' 11" ( 3.38m x 2.11m )

Laminate flooring, radiator and doors to the kitchen, wet room and garden.