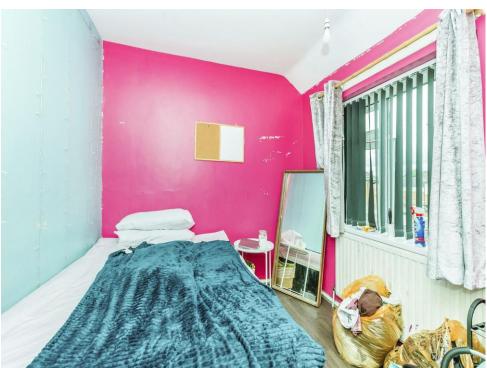

### **Bedroom Two**

9' 4" x 7' 9" ( 2.84m x 2.36m )

Double glazed window to the rear, radiator and laminate flooring.

#### **Bedroom Three**

8' 1" x 6' 8" ( 2.46m x 2.03m )

Double glazed window to the front, radiator, laminate flooring and stairs leading to the attic