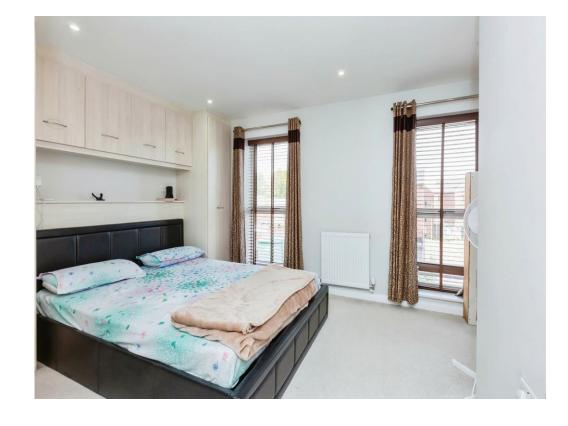

#### **Bedroom 1**

13' 8" x 9' 7" ( 4.17m x 2.92m )

With carpet floor, radiator, fitted wardrobes & windows to the front