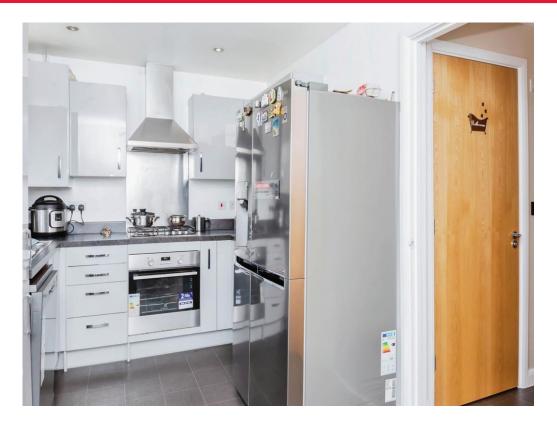

# Kithcen/Dining Room

9' 1" x 6' 3" ( 2.77m x 1.91m )

Modern fitted kitchen with dining area & an access to the rear