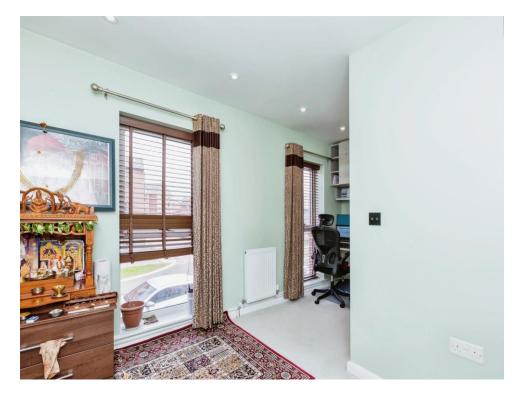

#### Bedroom 2

9'9" x 13' (2.97m x 3.96m)

With carpet floor, radiator, fitted wardrobe & windows to the rear

#### Bedroom 3

11'8" x 13' (3.56m x 3.96m)

With carpet floor, radiator & windows to the front