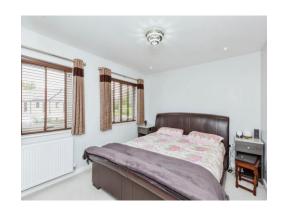

#### Bedroom 2

9'9" x 13' (2.97m x 3.96m)

With carpet floor, radiator, fitted wardrobe & windows to the rear

#### Bedroom 3

11'8" x 13' (3.56m x 3.96m)

With carpet floor, radiator & windows to the front