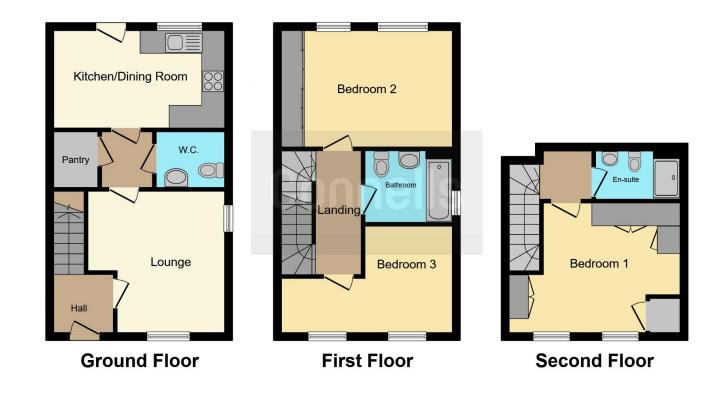

#### **Ground Floor**

## Hallway

# Lounge

12' 6" x 11' 3" ( 3.81m x 3.43m )

With carpet floor, radiator & windows to the front and side aspects

# Kithcen/Dining Room

9' 1" x 6' 3" ( 2.77m x 1.91m )

Modern fitted kitchen with dining area & an access to the rear

# Cloakroom

Having a plumbing for washing machine, toilet & wash hand basin

### First Floor

#### Bedroom 2

9'9" x 13' (2.97m x 3.96m)

With carpet floor, radiator, fitted wardrobe & windows to the rear

#### Bedroom 3

11'8" x 13' (3.56m x 3.96m)

With carpet floor, radiator & windows to the front

#### Bathroom

9' 1" x 6' 2" ( 2.77m x 1.88m )

fitted with a bath with shower over, wash hand basin & toilet

## **Second Floor**

#### **Bedroom 1**

13' 8" x 9' 7" ( 4.17m x 2.92m )

With carpet floor, radiator, fitted wardrobes & windows to the front

## **En-Suite**

7' 4" x 4' 3" ( 2.24m x 1.30m )

With cubical shower, toilet & wash hand basin

Residential Sales & Lettings | Mortgage Services | Conveyancing | Surveyors | Land & New Homes

This floor plan is for illustrative purposes only. It is not drawn to scale. Any measurements, floor areas (including any total floor area), openings and orientation are approximate. No details are guaranteed, they cannot be relied upon for any purpose and they do not form part of any agreement. No liability is taken for any error, omission or misstatement. A party must rely upon its own inspection(s). Powered by www.focalagent.com