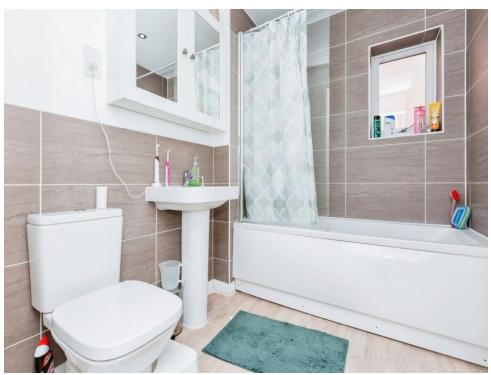

#### Bathroom

9' 1" x 6' 2" ( 2.77m x 1.88m )

fitted with a bath with shower over, wash hand basin & toilet