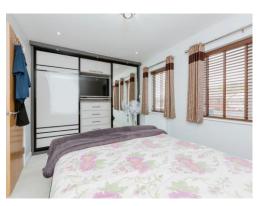

#### Bedroom 2

9'9" x 13' (2.97m x 3.96m)

With carpet floor, radiator, fitted wardrobe & windows to the rear

#### Bedroom 3

11'8" x 13' (3.56m x 3.96m)

With carpet floor, radiator & windows to the front