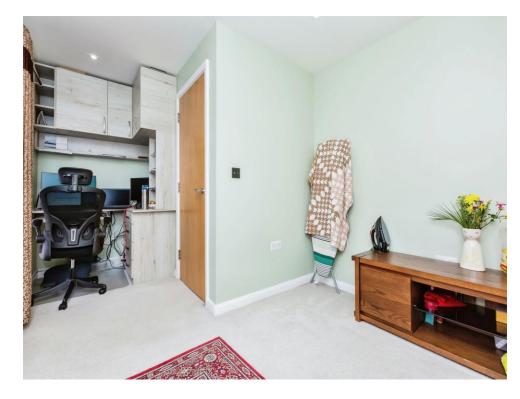

# Lounge

12' 6" x 11' 3" ( 3.81m x 3.43m )

With carpet floor, radiator & windows to the front and side aspects