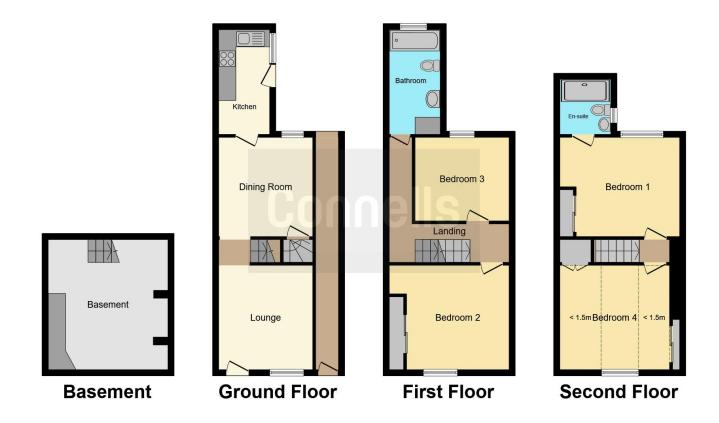

### **Ground Floor**

# Lounge

10' 8" x 12' 5" ( 3.25m x 3.78m )

With laminate flooring, radiator & window to the front aspect

# **Dining Room**

10' 8" x 12' (3.25m x 3.66m)

With laminate flooring, radiator & window to the rear aspect

### Kitchen

12' 5" x 5' 10" ( 3.78m x 1.78m )

Fitted kitchen with tilled flooring, spotlights & an access to the rear garden

#### **First Floor**

#### Bedroom 2

12' 7" x 13' 9" ( 3.84m x 4.19m )

Having a carpet, radiator, fitted wardrobes & window to the front

#### Bedroom 3

9' 11" x 11' 1" ( 3.02m x 3.38m )

Having a carpet, radiator & window to the rear

#### Bathroom

12' 10" x 5' 9" ( 3.91m x 1.75m )

Fitted with a bath with shower over, wash hand basin, toilet & towel radiator

## **Second Floor**

#### **Bedroom 1**

12' 2" x 13' 6" ( 3.71m x 4.11m )

Having a carpet, radiator, fitted wardrobes & window to the rear

#### **En-Suite**

6' 9" x 5' 6" ( 2.06m x 1.68m )

Fitted with a shower, wash hand basin with window over, toilet & towel radiator

#### Bedroom 4

11'8" x 13' (3.56m x 3.96m)

Having a carpet, radiator, spotlights, a fitted wardrobe & window to the front

# **Basement**

7' 7" x 15' ( 2.31m x 4.57m )

Residential Sales & Lettings | Mortgage Services | Conveyancing | Surveyors | Land & New Homes

This floor plan is for illustrative purposes only. It is not drawn to scale. Any measurements, floor areas (including any total floor area), openings and orientation are approximate. No details are guaranteed, they cannot be relied upon for any purpose and they do not form part of any agreement. No liability is taken for any error, omission or misstatement. A party must rely upon its own inspection(s). Powered by www.focalagent.com