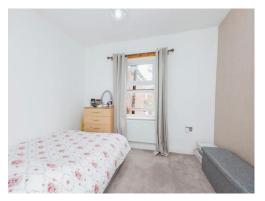

#### Bedroom 3

9' 11" x 11' 1" ( 3.02m x 3.38m )

Having a carpet, radiator & window to the rear