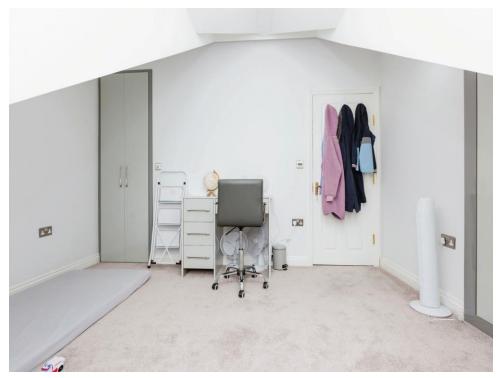

#### Bedroom 4

11'8" x 13' (3.56m x 3.96m)

Having a carpet, radiator, spotlights, a fitted wardrobe & window to the front