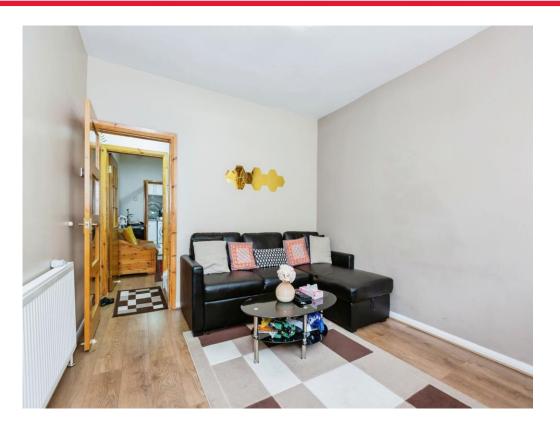

# Lounge

10' 8" x 12' 5" ( 3.25m x 3.78m )

With laminate flooring, radiator & window to the front aspect