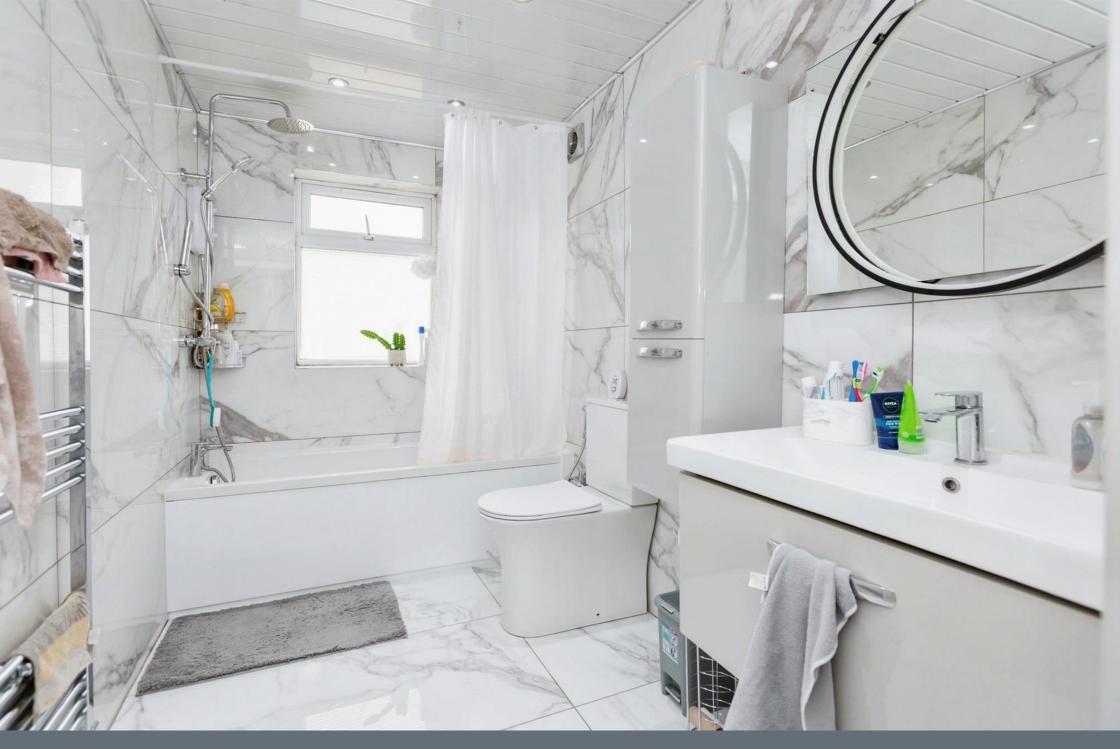

#### Bathroom

12' 10" x 5' 9" ( 3.91m x 1.75m )

Fitted with a bath with shower over, wash hand basin, toilet & towel radiator

#### **En-Suite**

6' 9" x 5' 6" ( 2.06m x 1.68m )

Fitted with a shower, wash hand basin with window over, toilet & towel radiator