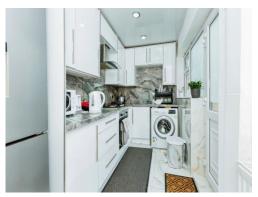

### Kitchen

12' 5" x 5' 10" ( 3.78m x 1.78m )

Fitted kitchen with tilled flooring, spotlights & an access to the rear garden