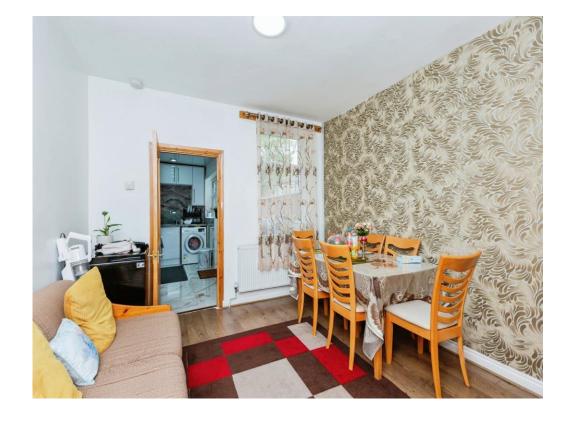

# **Dining Room**

10' 8" x 12' (3.25m x 3.66m)

With laminate flooring, radiator & window to the rear aspect