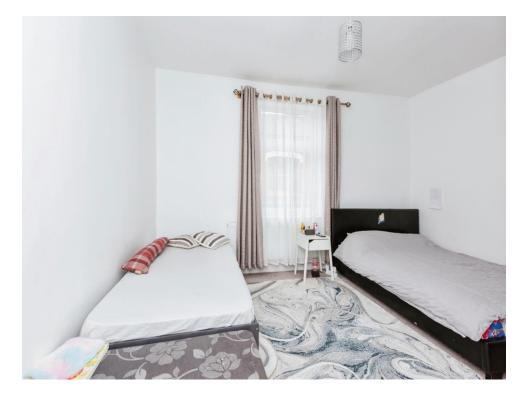

#### Bedroom 4

11'8" x 13' (3.56m x 3.96m)

Having a carpet, radiator, spotlights, a fitted wardrobe & window to the front