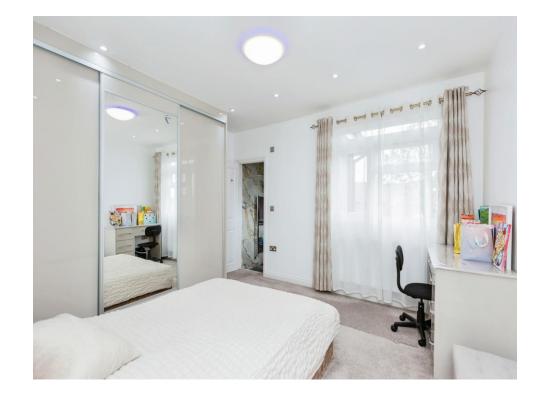

#### Bedroom 2

12' 7" x 13' 9" ( 3.84m x 4.19m )

Having a carpet, radiator, fitted wardrobes & window to the front