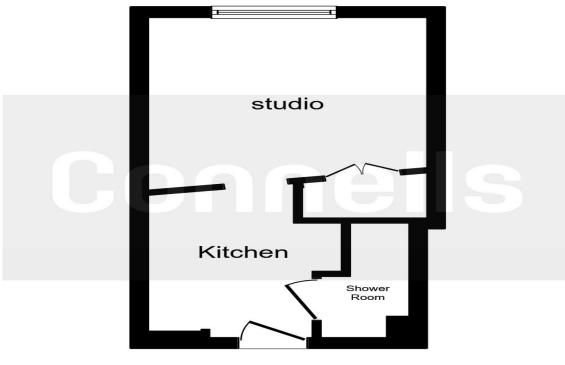

#### **Tiled Shower Room**

Shower cubicle, wash hand basin, w/c and shaver point

Residential Sales & Lettings | Mortgage Services | Conveyancing | Surveyors | Land & New Homes

**Floor Plan** 

This floor plan is for illustrative purposes only. It is not drawn to scale. Any measurements, floor areas (including any total floor area), openings and orientation are approximate. No details are guaranteed, they cannot be relied upon for any purpose and they do not form part of any agreement. No liability is taken for any error, omission or misstatement. A party must rely upon its own inspection(s). Plan produced for Connells. Powered by www.focalagent.com