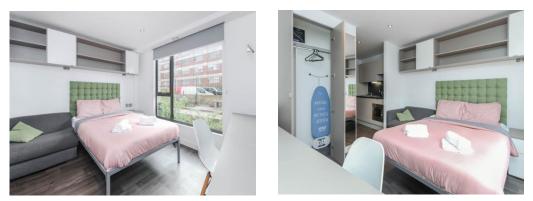

#### Lounge/ Bedroom

Double glazed window, built-in wardrobe, radiator and TV point