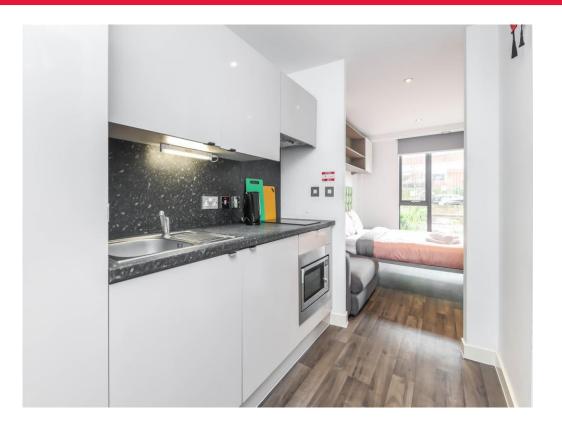

#### Kitchen

Fitted with a range of wall and base units, stainless steel sink and drainer, work surfaces, electric oven, cooker hood, integrated fridge and an access to the shower room